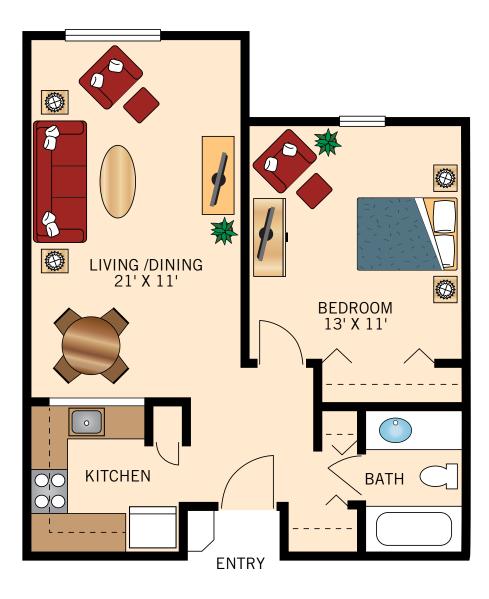

#### THE HIGHLANDS ONE BEDROOM RESERVE

Floor plans are not to scale and are shown for comparative purposes only. Actual apartment floor plans may have minor variations.

Ġ