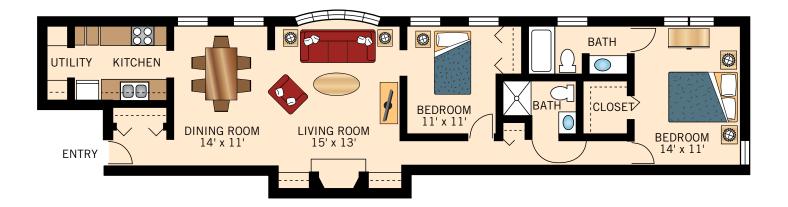

nor variations.

Ġ.



THE HIGHLANDS ONE BEDROOM DELUXE



Floor plans are not to scale and are shown for comparative purposes only. Actual apartment floor plans may have minor variations.

je 💼



P

o

#### THE HIGHLANDS TWO BEDROOM TRADITIONAL

BALCONY OR PATIO  $\mathcal{O}$ BEDROOM 9'6" x 10'3"  $\left( \right)$ LIVING ROOM/ DINING AREA 20' x 13' BEDROOM 11'4" x 15'6" o  $(\circ$ 0 BATH BATH KITCHEN 5'4" X 9' CLOSET CLOSET

> Floor plans are not to scale and are shown for comparative purposes only. Actual apartment floor plans may have minor variations.

ENTRY

Ġ.



#### THE HIGHLANDS TWO BEDROOM DELUXE



Floor plans are not to scale and are shown for comparative purposes only. Actual apartment floor plans may have minor variations.

ė 💼



#### THE HIGHLANDS TWO BEDROOM MILLBROOK



Floor plans are not to scale and are shown for comparative purposes only. Actual apartment floor plans may have minor variations.

ė 💼



### THE HIGHLANDS TWO BEDROOM DUTCHESS



Floor plans are not to scale and are shown for comparative purposes only. Actual apartment floor plans may have minor variations.

79 Flint Road • Millbrook, NY 12545 • 1-845-605-4457 • www.watermarkcommunities.com



THE HIGHLANDS TWO BEDROOM TACONIC



Floor plans are not to scale and are shown for comparative purposes only. Actual apartment floor plans may have minor variations.

Ġ 角



THE HIGHLANDS TWO BEDROOM RESERVE



Floor plans are not to scale and are shown for comparative purposes only. Actual apartment floor plans may have minor variations.

Ġ.



## FIREHOUSE – FIRST FLOOR

**ONE BEDROOM** 



Flo