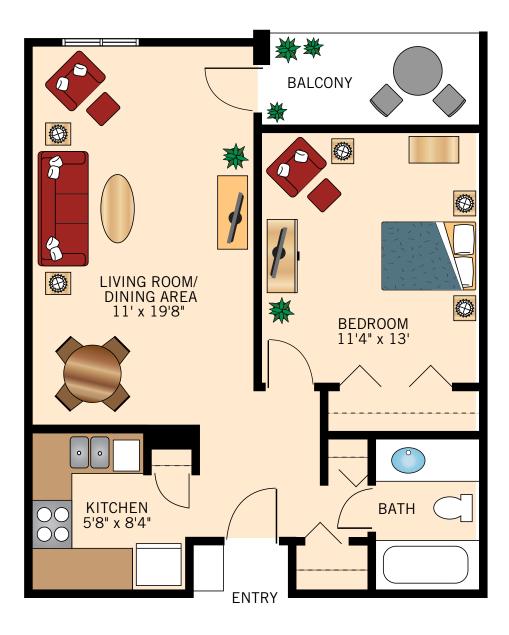

### THE HIGHLANDS ONE BEDROOM TRADITIONAL

Floor plans are not to scale and are shown for comparative purposes only. Actual apartment floor plans may have minor variations.

j. 💼