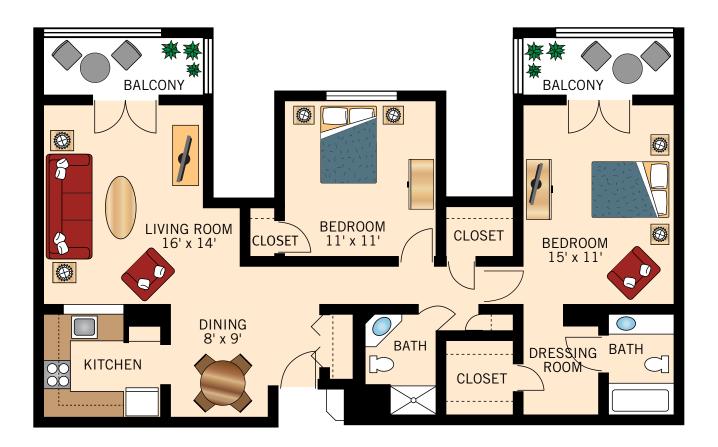

### THE HIGHLANDS TWO BEDROOM DUTCHESS

Floor plans are not to scale and are shown for comparative purposes only. Actual apartment floor plans may have minor variations.

79 Flint Road • Millbrook, NY 12545 • 1-845-605-4457 • www.watermarkcommunities.com

THE HIGHLANDS TWO BEDROOM TACONIC

Floor plans are not to scale and are shown for comparative purposes only. Actual apartment floor plans may have minor variations.

Ġ 角

THE HIGHLANDS TWO BEDROOM RESERVE

Floor plans are not to scale and are shown for comparative purposes only. Actual apartment floor plans may have minor variations.