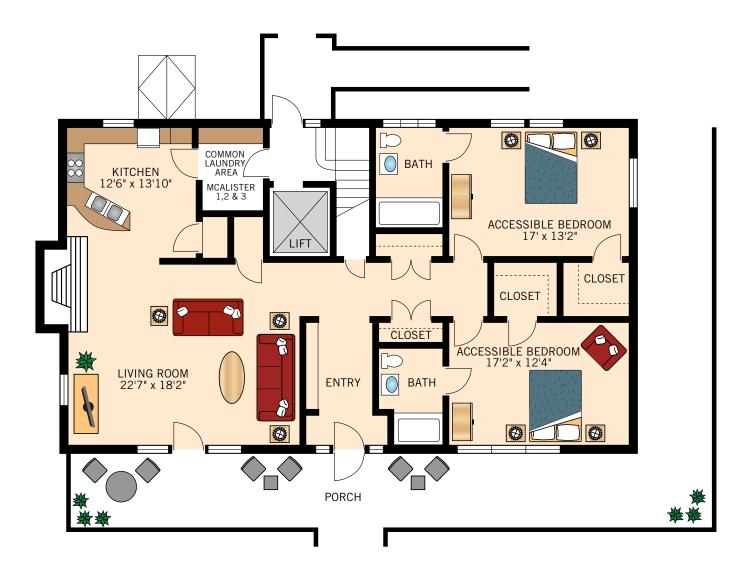

nly. Actual apartment floor plans may have minor variations.

79 Flint Road • Millbrook, NY 12545 • 1-845-605-4457 • www.watermarkcommunities.com



THE HIGHLANDS TWO BEDROOM TACONIC



Floor plans are not to scale and are shown for comparative purposes only. Actual apartment floor plans may have minor variations.

Ġ 角



THE HIGHLANDS TWO BEDROOM RESERVE



Floor plans are not to scale and are shown for comparative purposes only. Actual apartment floor plans may have minor variations.

Ġ.



## FIREHOUSE – FIRST FLOOR

**ONE BEDROOM** 



Floor plans are not to scale and are shown for comparative purposes only. Actual apartment floor plans may have minor variations.

Ġ



#### FIREHOUSE - SECOND FLOOR

**TWO BEDROOM PLUS STUDY** 







## MCALISTER HOUSE – FIRST FLOOR

**TWO BEDROOM** 





### MCALISTER HOUSE – SECOND FLOOR

**ONE BEDROOM** 





# MCALISTER HOUSE – SECOND FLOOR

TWO BEDROOM