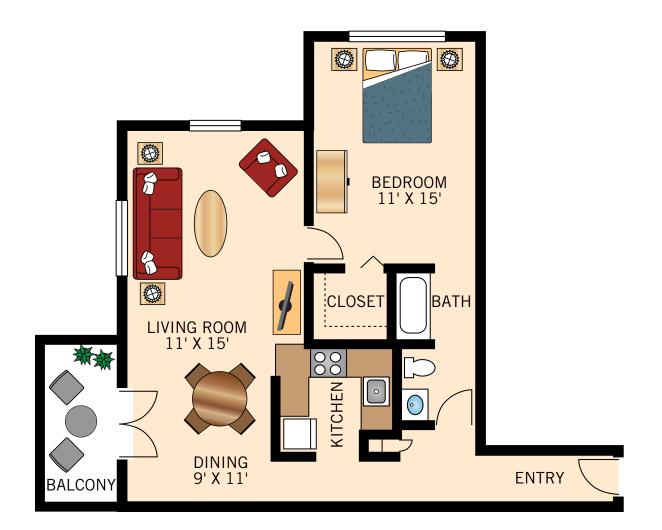

Floor plans are not to scale and are shown for comparative purposes only. Actual apartment floor plans may have minor variations.

Ġ.

THE HIGHLANDS ONE BEDROOM DELUXE

Floor plans are not to scale and are shown for comparative purposes only. Actual apartment floor plans may have minor variations.