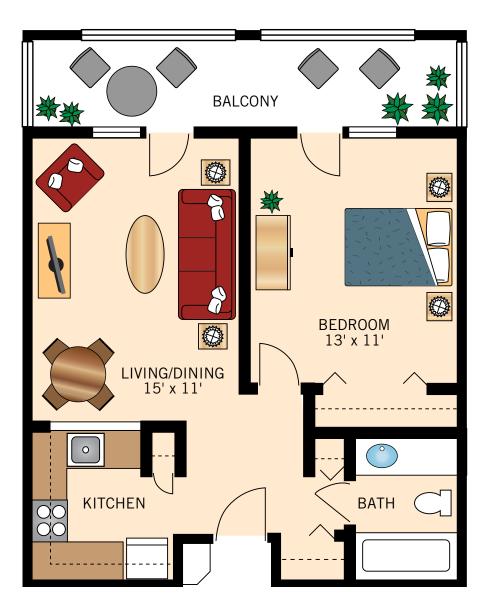

#### THE HIGHLANDS ONE BEDROOM RHINEBECK

Floor plans are not to scale and are shown for comparative purposes only. Actual apartment floor plans may have minor variations.

Ġ

THE HIGHLANDS ONE BEDROOM CUSTOM