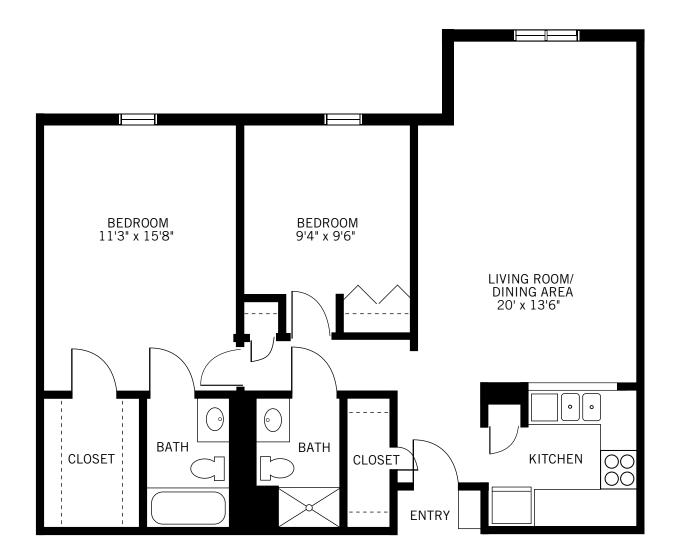

DELUXE



Floor plans are not to scale and are shown for comparative purposes only. Actual apartment floor plans may have minor variations.

ė 💼



#### THE HIGHLANDS TWO BEDROOM MILLBROOK



Floor plans are not to scale and are shown for comparative purposes only. Actual apartment floor plans may have minor variations.

ė 💼



### THE HIGHLANDS TWO BEDROOM DUTCHESS



Floor plans are not to scale and are shown for comparative purposes only. Actual apartment floor plans may have minor variations.

79 Flint Road • Millbrook, NY 12545 • 1-845-605-4457 • www.watermarkcommunities.com



THE HIGHLANDS TWO BEDROOM TACONIC



Floor plans are not to scale and are shown for comparative purposes only. Actual apartment floor plans may have minor variations.

Ġ 角



THE HIGHLANDS TWO BEDROOM RESERVE



Floor plans are not to scale and are shown for comparative purposes only. Actual apartment floor plans may have minor variations.

Ġ.



## FIREHOUSE – FIRST FLOOR

**ONE BEDROOM** 



Floor plans are not to scale and are shown for comparative purposes only. Actual apartment floor plans may have minor variations.

Ġ



#### FIREHOUSE - SECOND FLOOR

**TWO BEDROOM PLUS STUDY** 







## MCALISTER HOUSE – FIRST FLOOR

**TWO BEDROOM** 





### MCALISTER HOUSE – SECOND FLOOR

**ONE BEDROOM** 





# MCALISTER HOUSE – SECOND FLOOR

TWO BEDROOM