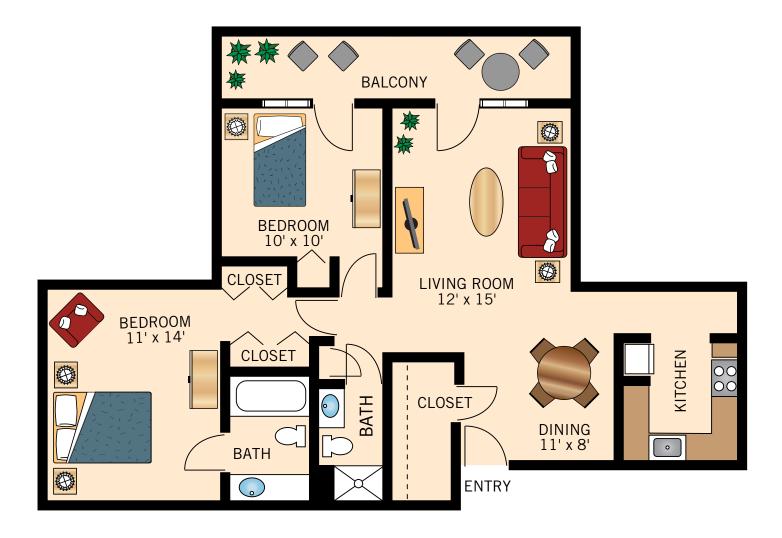

#### THE HIGHLANDS TWO BEDROOM TRADITIONAL

BALCONY OR PATIO  $\mathcal{O}$ BEDROOM 9'6" x 10'3"  $\left( \right)$ LIVING ROOM/ DINING AREA 20' x 13' BEDROOM 11'4" x 15'6" o  $(\circ$ 0 BATH BATH KITCHEN 5'4" X 9' CLOSET CLOSET

> Floor plans are not to scale and are shown for comparative purposes only. Actual apartment floor plans may have minor variations.

ENTRY

Ġ.