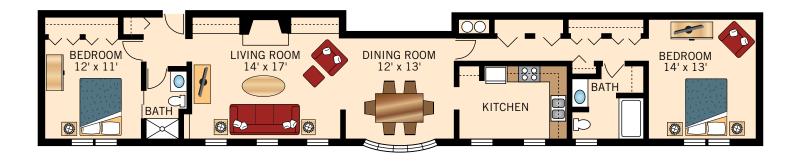

iations.

je 💼



P

o

#### THE HIGHLANDS TWO BEDROOM TRADITIONAL

BALCONY OR PATIO  $\mathcal{O}$ BEDROOM 9'6" x 10'3"  $\left( \right)$ LIVING ROOM/ DINING AREA 20' x 13' BEDROOM 11'4" x 15'6" o  $(\circ$ 0 BATH BATH KITCHEN 5'4" X 9' CLOSET CLOSET

> Floor plans are not to scale and are shown for comparative purposes only. Actual apartment floor plans may have minor variations.

ENTRY

Ġ.



#### THE HIGHLANDS TWO BEDROOM DELUXE



Floor plans are not to scale and are shown for comparative purposes only. Actual apartment floor plans may have minor variations.

ė 💼



#### THE HIGHLANDS TWO BEDROOM MILLBROOK



Floor plans are not to scale and are shown for comparative purposes only. Actual apartment floor plans may have minor variations.

ė 💼



### THE HIGHLANDS TWO BEDROOM DUTCHESS



Floor plans are not to scale and are shown for comparative purposes only. Actual apartment floor plans may have minor variations.

79 Flint Road • Millbrook, NY 12545 • 1-845-605-4457 • www.watermarkcommunities.com



THE HIGHLANDS TWO BEDROOM TACONIC



Floor plans are not to scale and are shown for comparative purposes only. Actual apartment floor plans may have minor variations.

Ġ 角



THE HIGHLANDS TWO BEDROOM RESERVE



Floor plans are not to scale and are shown for comparative purposes only. Actual apartment floor plans may have minor variations.

Ġ.



## FIREHOUSE – FIRST FLOOR

**ONE BEDROOM** 



Floor plans are not to scale and are shown for comparative purposes only. Actual apartment floor plans may have minor variations.

Ġ



#### FIREHOUSE - SECOND FLOOR

**TWO BEDROOM PL