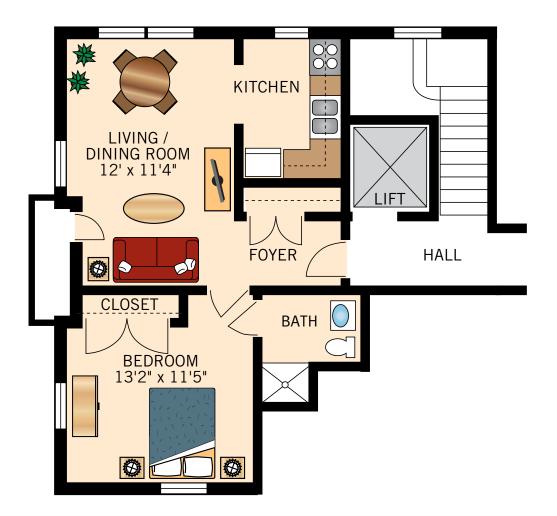

s.

79 Flint Road • Millbrook, NY 12545 • 1-845-605-4457 • www.watermarkcommunities.com



THE HIGHLANDS TWO BEDROOM TACONIC



Floor plans are not to scale and are shown for comparative purposes only. Actual apartment floor plans may have minor variations.

Ġ 角



THE HIGHLANDS TWO BEDROOM RESERVE



Floor plans are not to scale and are shown for comparative purposes only. Actual apartment floor plans may have minor variations.

Ġ.



## FIREHOUSE – FIRST FLOOR

**ONE BEDROOM** 



Floor plans are not to scale and are shown for comparative purposes only. Actual apartment floor plans may have minor variations.

Ġ



#### FIREHOUSE - SECOND FLOOR

**TWO BEDROOM PLUS STUDY** 







## MCALISTER HOUSE – FIRST FLOOR

**TWO BEDROOM** 





### MCALISTER HOUSE – SECOND FLOOR

**ONE BEDROOM** 





# MCALISTER HOUSE – SECOND FLOOR

TWO BEDROOM