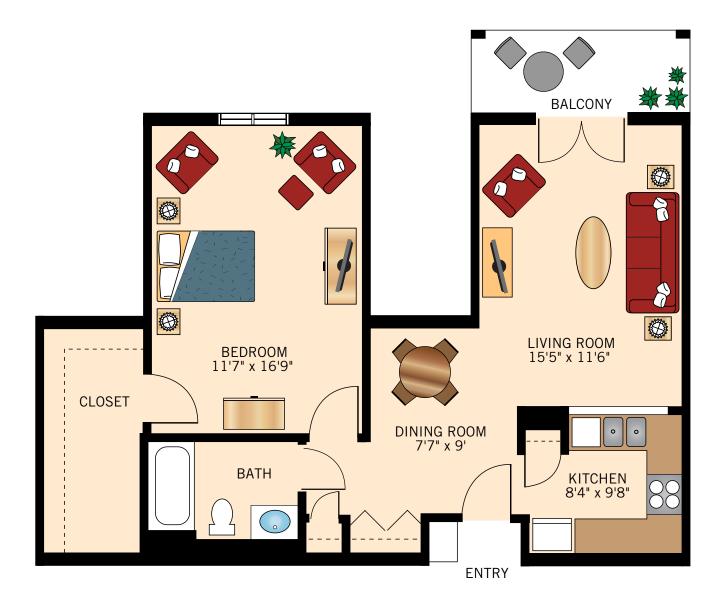

#### THE HIGHLANDS ONE BEDROOM RHINEBECK

Floor plans are not to scale and are shown for comparative purposes only. Actual apartment floor plans may have minor variations.

Ġ

THE HIGHLANDS ONE BEDROOM CUSTOM