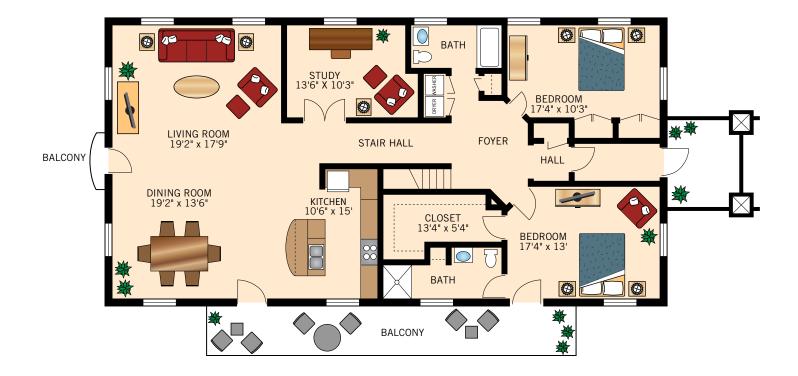

are not to scale and are shown for comparative purposes only. Actual apartment floor plans may have minor variations.

79 Flint Road • Millbrook, NY 12545 • 1-845-605-4457 • www.watermarkcommunities.com



THE HIGHLANDS TWO BEDROOM TACONIC



Floor plans are not to scale and are shown for comparative purposes only. Actual apartment floor plans may have minor variations.

Ġ 角



THE HIGHLANDS TWO BEDROOM RESERVE



Floor plans are not to scale and are shown for comparative purposes only. Actual apartment floor plans may have minor variations.

Ġ.



## FIREHOUSE – FIRST FLOOR

**ONE BEDROOM** 



Floor plans are not to scale and are shown for comparative purposes only. Actual apartment floor plans may have minor variations.

Ġ



#### FIREHOUSE - SECOND FLOOR

**TWO BEDROOM PLUS STUDY** 







## MCALISTER HOUSE – FIRST FLOOR

**TWO BEDROOM** 





### MCALISTER HOUSE – SECOND FLOOR

**ONE BEDROOM** 





# MCALISTER HOUSE – SECOND FLOOR

TWO BEDROOM