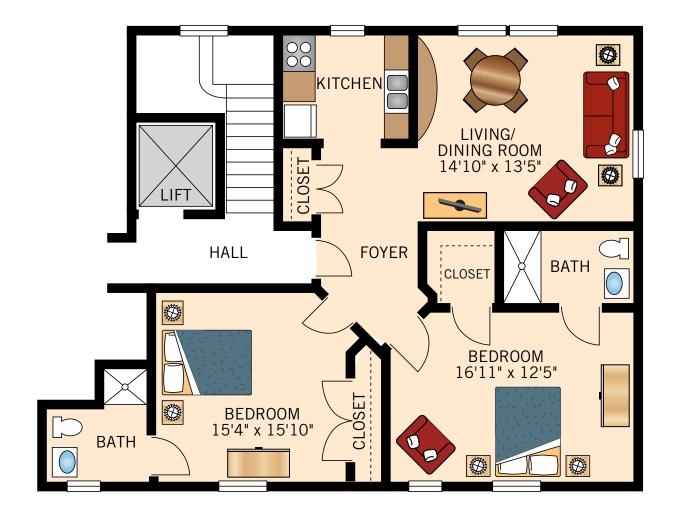

-4457 • www.watermarkcommunities.com



THE HIGHLANDS TWO BEDROOM TACONIC



Floor plans are not to scale and are shown for comparative purposes only. Actual apartment floor plans may have minor variations.

Ġ 角



THE HIGHLANDS TWO BEDROOM RESERVE



Floor plans are not to scale and are shown for comparative purposes only. Actual apartment floor plans may have minor variations.

Ġ.



## FIREHOUSE – FIRST FLOOR

**ONE BEDROOM** 



Floor plans are not to scale and are shown for comparative purposes only. Actual apartment floor plans may have minor variations.

Ġ



#### FIREHOUSE - SECOND FLOOR

**TWO BEDROOM PLUS STUDY** 







## MCALISTER HOUSE – FIRST FLOOR

**TWO BEDROOM** 





### MCALISTER HOUSE – SECOND FLOOR

**ONE BEDROOM** 





# MCALISTER HOUSE – SECOND FLOOR

TWO BEDROOM