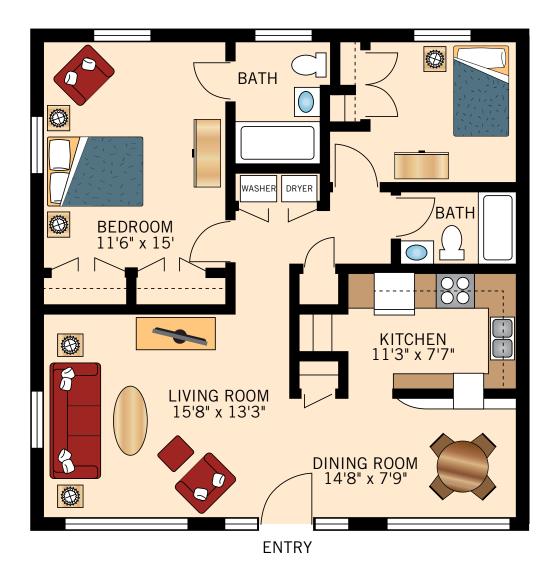

OOK



Floor plans are not to scale and are shown for comparative purposes only. Actual apartment floor plans may have minor variations.

ė 💼



### THE HIGHLANDS TWO BEDROOM DUTCHESS



Floor plans are not to scale and are shown for comparative purposes only. Actual apartment floor plans may have minor variations.

79 Flint Road • Millbrook, NY 12545 • 1-845-605-4457 • www.watermarkcommunities.com



THE HIGHLANDS TWO BEDROOM TACONIC



Floor plans are not to scale and are shown for comparative purposes only. Actual apartment floor plans may have minor variations.

Ġ 角



THE HIGHLANDS TWO BEDROOM RESERVE



Floor plans are not to scale and are shown for comparative purposes only. Actual apartment floor plans may have minor variations.

Ġ.



## FIREHOUSE – FIRST FLOOR

**ONE BEDROOM** 



Floor plans are not to scale and are shown for comparative purposes only. Actual apartment floor plans may have minor variations.

Ġ



#### FIREHOUSE - SECOND FLOOR

**TWO BEDROOM PLUS STUDY** 







## MCALISTER HOUSE – FIRST FLOOR

**TWO BEDROOM** 





### MCALISTER HOUSE – SECOND FLOOR

**ONE BEDROOM** 





# MCALISTER HOUSE – SECOND FLOOR

TWO BEDROOM