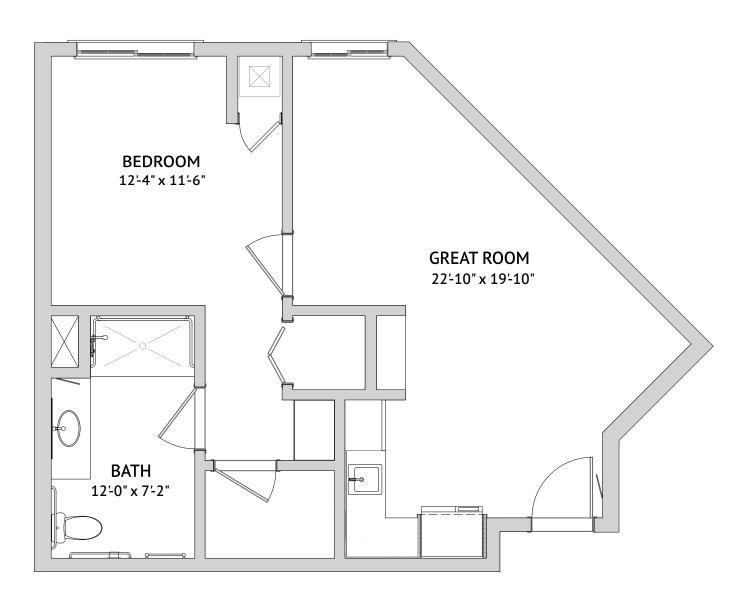

# One Bedroom Large: Inés

738 Square Feet

4000 Mission Avenue, Oceanside, CA 92057 | Tel: 760-826-2900 | haciendamission.com