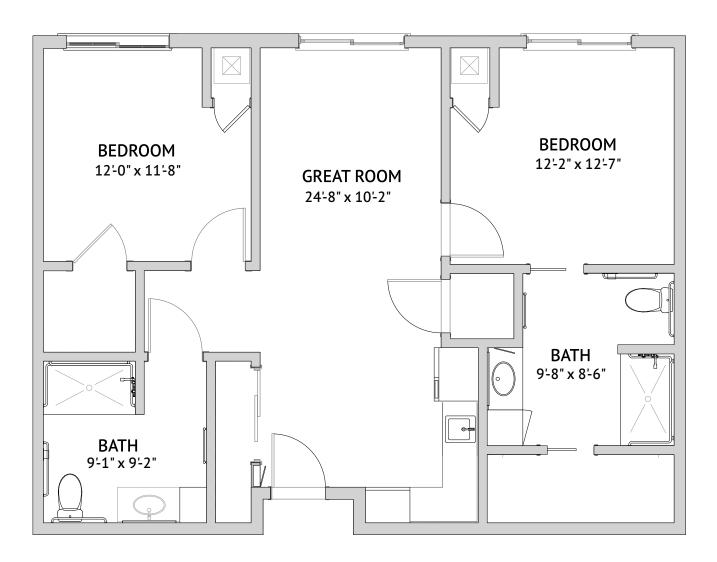

#### Two Bedroom: Dolores

999 Square Feet

4000 Mission Avenue, Oceanside, CA 92057 | Tel: 760-826-2900 | haciendamission.com