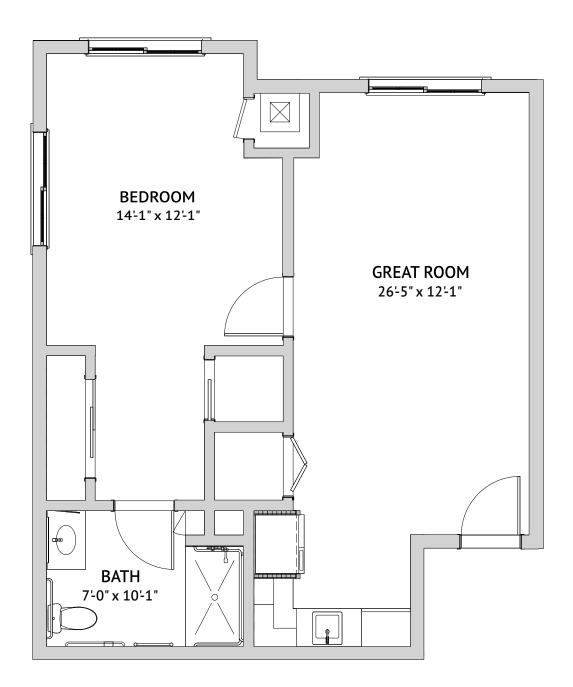

### One Bedroom: Gabriel

690 Square Feet

4000 Mission Avenue, Oceanside, CA 92057 | Tel: 760-826-2900 | haciendamission.com

### One Bedroom: Gabriel

683 Square Feet

4000 Mission Avenue, Oceanside, CA 92057 | Tel: 760-826-2900 | haciendamission.com