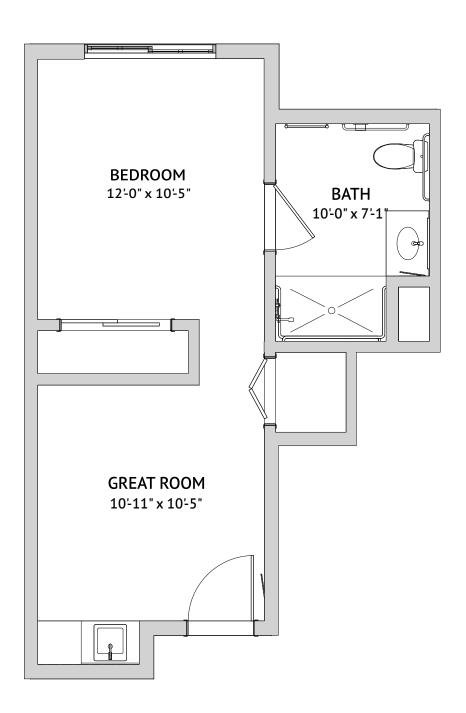

### One Bedroom: Gabriel

683 Square Feet

4000 Mission Avenue, Oceanside, CA 92057 | Tel: 760-826-2900 | haciendamission.com