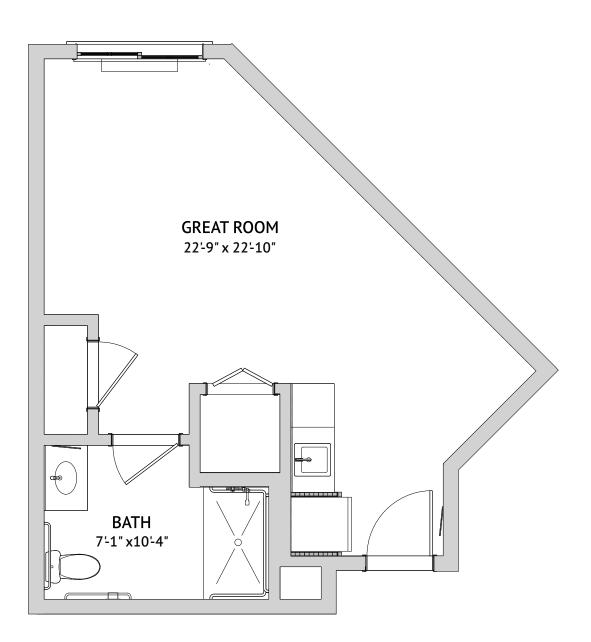

# Studio Deluxe: Carmelo

455 Square Feet

4000 Mission Avenue, Oceanside, CA 92057 | Tel: 760-826-2900 | haciendamission.com