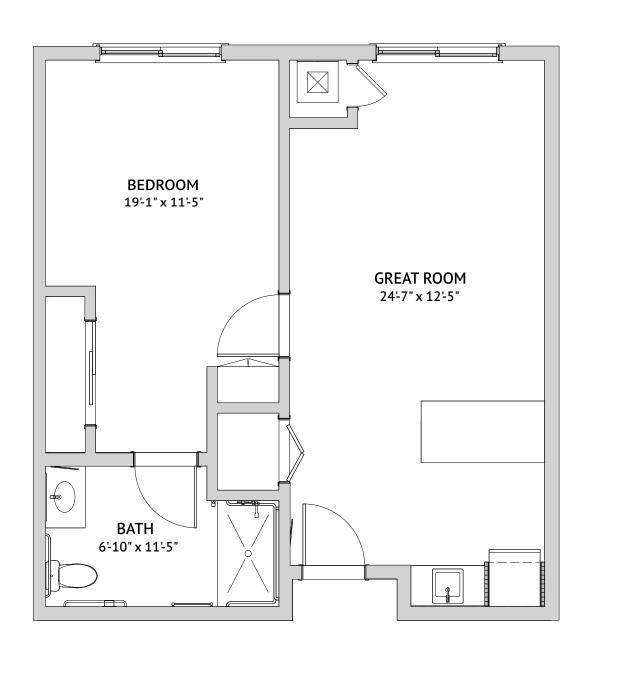

#### Two Bedroom: Dolores

999 Square Feet

4000 Mission Avenue, Oceanside, CA 92057 | Tel: 760-826-2900 | haciendamission.com