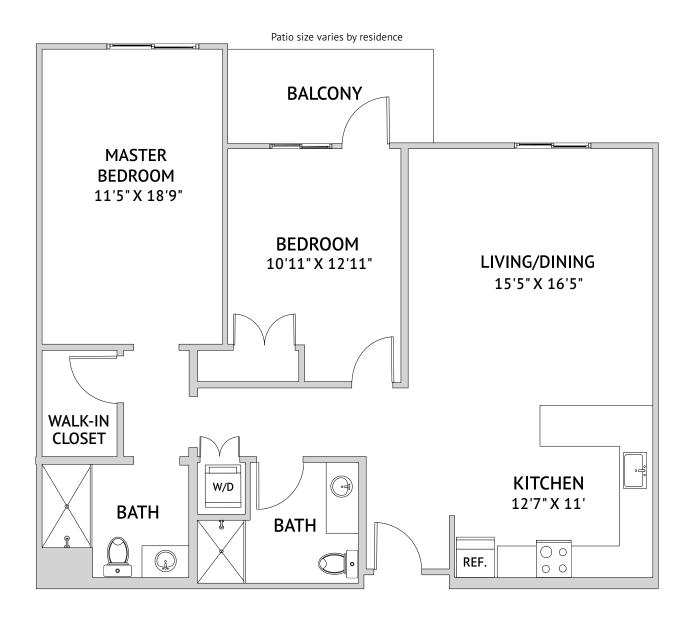

4055 Solano Avenue, Napa, CA 94558 | 707-345-1480 | watermarknapa.com

965 Square Feet

4055 Solano Avenue, Napa, CA 94558 | 707-345-1480 | watermarknapa.com

1,087 Square Feet

4055 Solano Avenue, Napa, CA 94558 | 707-345-1480 | watermarknapa.com