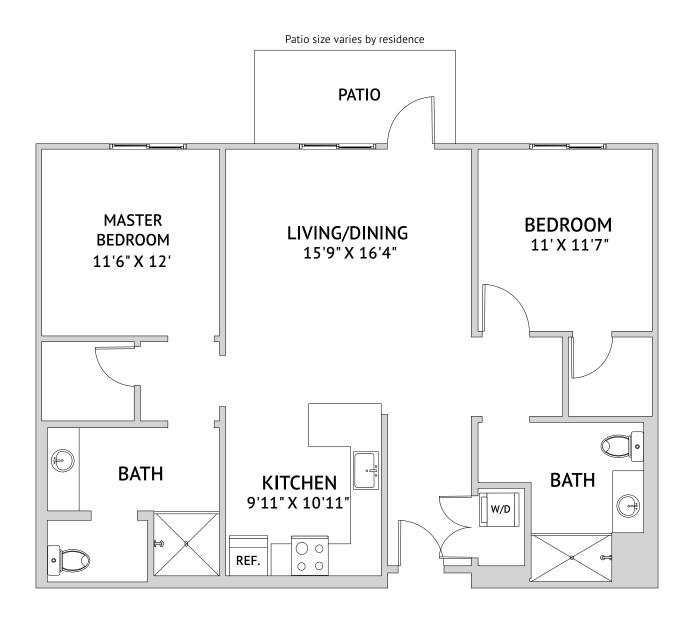

ÉLAN COLLECTION

Two Bedroom: 2A1

926 Square Feet

4055 Solano Avenue, Napa, CA 94558 | 707-345-1480 | watermarknapa.com

<u>ن</u> 🔔 🏖

1,179 Square Feet

4055 Solano Avenue, Napa, CA 94558 | 707-345-1480 | watermarknapa.com