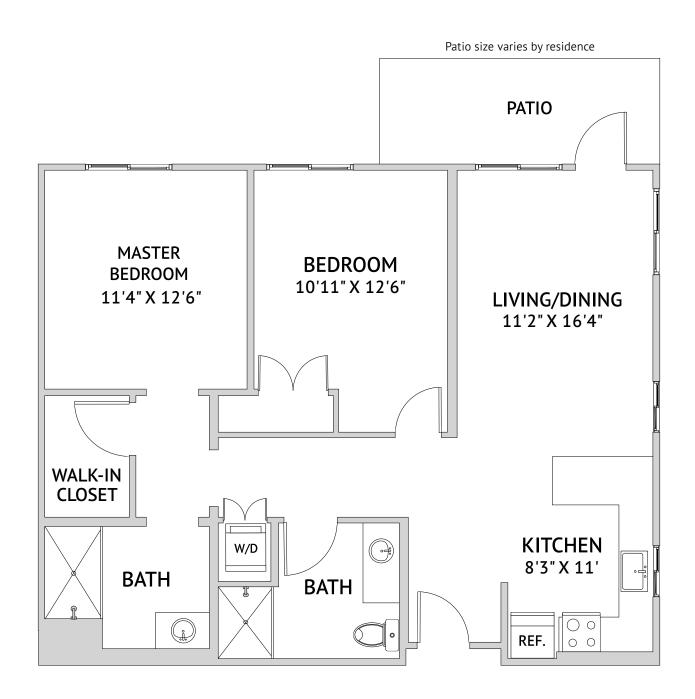

1,288 Square Feet

4055 Solano Avenue, Napa, CA 94558 | 707-345-1480 | watermarknapa.com

1,250 Square Feet

4055 Solano Avenue, Napa, CA 94558 | 707-345-1480 | watermarknapa.com

<u>ن</u> 🔔 🏖

1,083 Square Feet