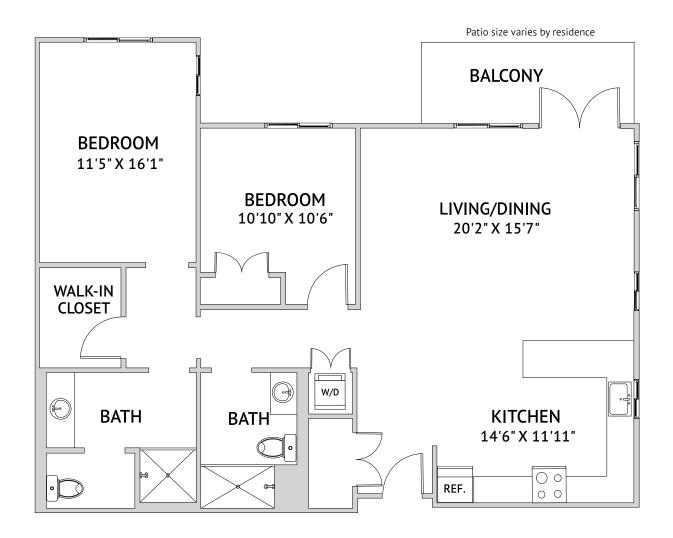

4055 Solano Avenue, Napa, CA 94558 | 707-345-1480 | watermarknapa.com

1,091 Square Feet

4055 Solano Avenue, Napa, CA 94558 | 707-345-1480 | watermarknapa.com

ÉLAN COLLECTION

Two Bedroom: 2F1

1,097 Square Feet

4055 Solano Avenue, Napa, CA 94558 | 707-345-1480 | watermarknapa.com

965 Square Feet

4055 Solano Avenue, Napa, CA 94558 | 707-345-1480 | watermarknapa.com

1,087 Square Feet

4055 Solano Avenue, Napa, CA 94558 | 707-345-1480 | watermarknapa.com