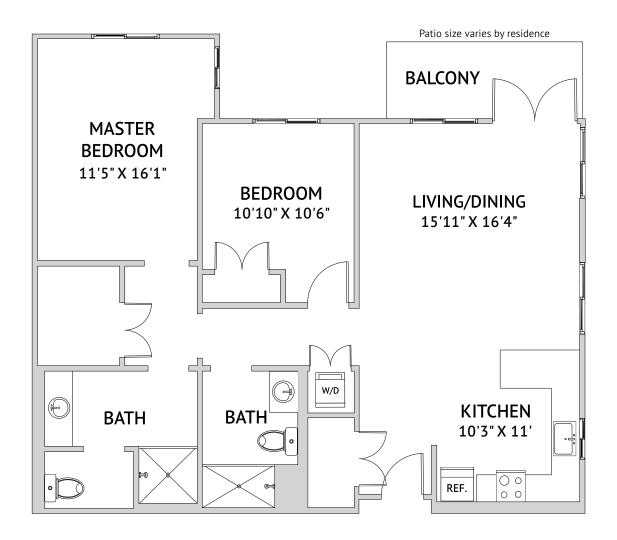

1,288 Square Feet

4055 Solano Avenue, Napa, CA 94558 | 707-345-1480 | watermarknapa.com

1,250 Square Feet

4055 Solano Avenue, Napa, CA 94558 | 707-345-1480 | watermarknapa.com

<u>ن</u> 🔔 🏖

1,083 Square Feet

4055 Solano Avenue, Napa, CA 94558 | 707-345-1480 | watermarknapa.com

1,091 Square Feet

4055 Solano Avenue, Napa, CA 94558 | 707-345-1480 | watermarknapa.com

ÉLAN COLLECTION

Two Bedroom: 2F1

1,097 Square Feet