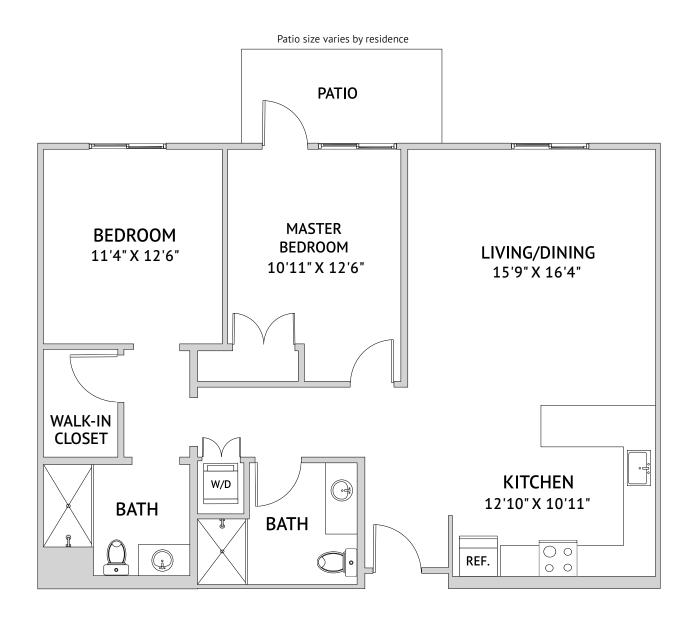

4055 Solano Avenue, Napa, CA 94558 | 707-345-1480 | watermarknapa.com

1,091 Square Feet

4055 Solano Avenue, Napa, CA 94558 | 707-345-1480 | watermarknapa.com

ÉLAN COLLECTION

Two Bedroom: 2F1

1,097 Square Feet