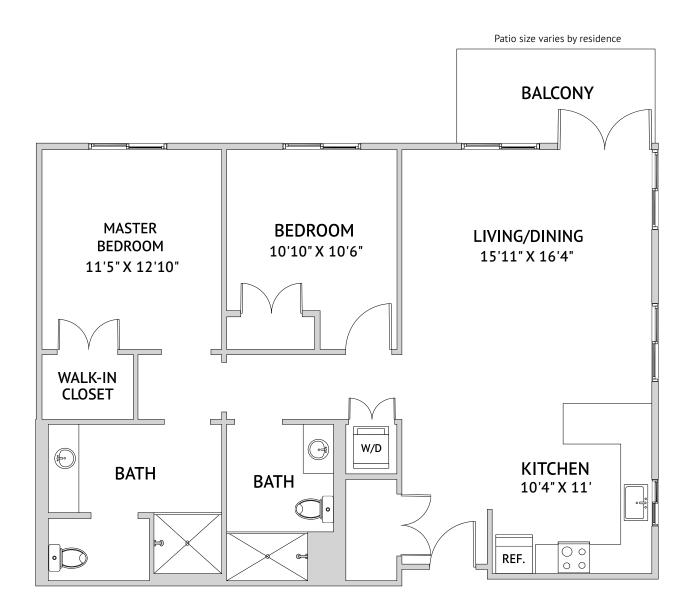

ÉLAN COLLECTION

Two Bedroom: 2A1

926 Square Feet

4055 Solano Avenue, Napa, CA 94558 | 707-345-1480 | watermarknapa.com

<u>ن</u> 🔔 🏖

1,179 Square Feet

4055 Solano Avenue, Napa, CA 94558 | 707-345-1480 | watermarknapa.com