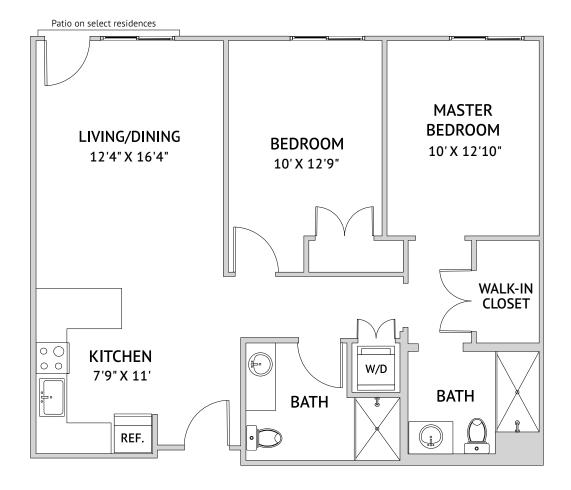

ÉLAN COLLECTION

Two Bedroom: 2A1

926 Square Feet

4055 Solano Avenue, Napa, CA 94558 | 707-345-1480 | watermarknapa.com

<u>ن</u> 🔔 🏖

1,179 Square Feet

4055 Solano Avenue, Napa, CA 94558 | 707-345-1480 | watermarknapa.com

1,288 Square Feet

4055 Solano Avenue, Napa, CA 94558 | 707-345-1480 | watermarknapa.com

1,250 Square Feet

4055 Solano Avenue, Napa, CA 94558 | 707-345-1480 | watermarknapa.com

<u>ن</u> 🔔 🏖

1,083 Square Feet