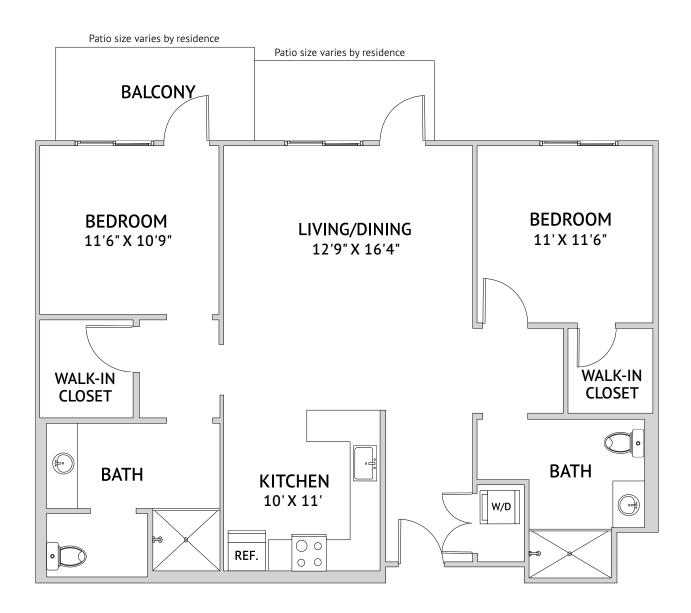

1,288 Square Feet

4055 Solano Avenue, Napa, CA 94558 | 707-345-1480 | watermarknapa.com

1,250 Square Feet

4055 Solano Avenue, Napa, CA 94558 | 707-345-1480 | watermarknapa.com

<u>ن</u> 🔔 🏖

1,083 Square Feet

4055 Solano Avenue, Napa, CA 94558 | 707-345-1480 | watermarknapa.com

1,091 Square Feet

4055 Solano Avenue, Napa, CA 94558 | 707-345-1480 | watermarknapa.com

ÉLAN COLLECTION

Two Bedroom: 2F1

1,097 Square Feet