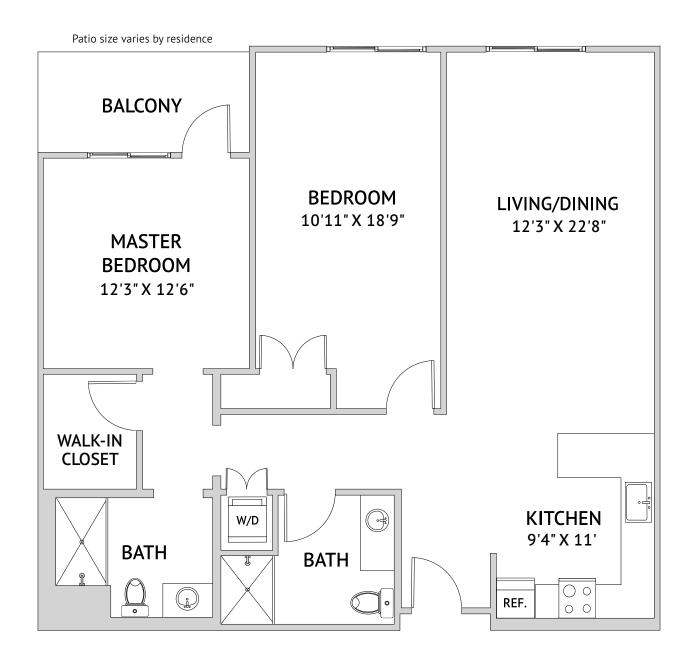

ÉLAN COLLECTION

Two Bedroom: 2A1

926 Square Feet

4055 Solano Avenue, Napa, CA 94558 | 707-345-1480 | watermarknapa.com

<u>ن</u> 🔔 🏖

1,179 Square Feet

4055 Solano Avenue, Napa, CA 94558 | 707-345-1480 | watermarknapa.com