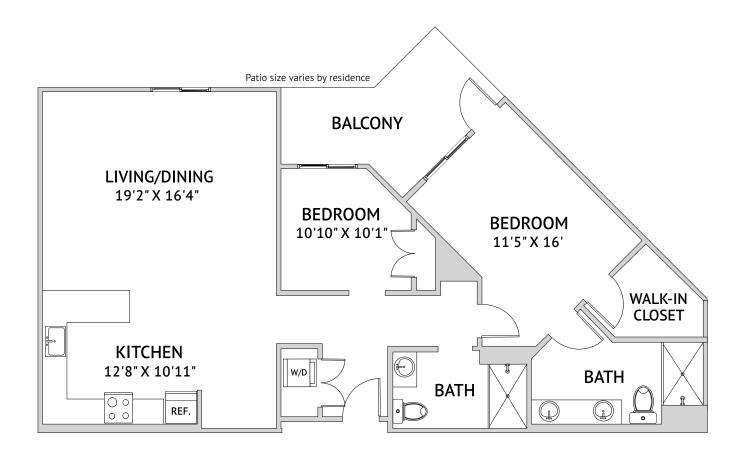

4055 Solano Avenue, Napa, CA 94558 | 707-345-1480 | watermarknapa.com

965 Square Feet

4055 Solano Avenue, Napa, CA 94558 | 707-345-1480 | watermarknapa.com

1,087 Square Feet

4055 Solano Avenue, Napa, CA 94558 | 707-345-1480 | watermarknapa.com

1,152 Square Feet

4055 Solano Avenue, Napa, CA 94558 | 707-345-1480 | watermarknapa.com

1,153 Square Feet

4055 Solano Avenue, Napa, CA 94558 | 707-345-1480 | watermarknapa.com