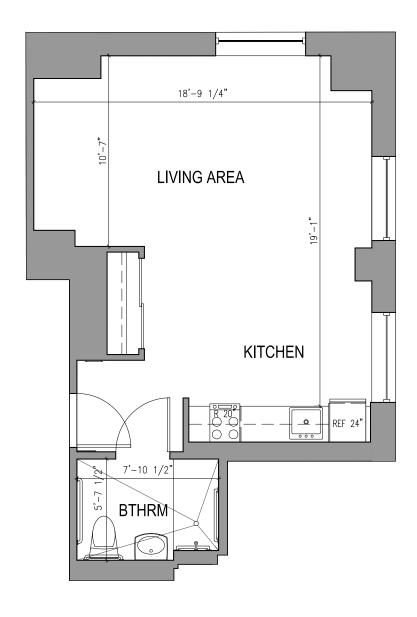

# INDEPENDENT LIVING AT THE TOWN CENTER

Floor Plan

### TYPE A.35 STUDIO ONE BATHROOM

451 Square Feet

Floor plans are not to scale and are shown for comparative purposes only.

Actual apartment floor plans may have minor variations.