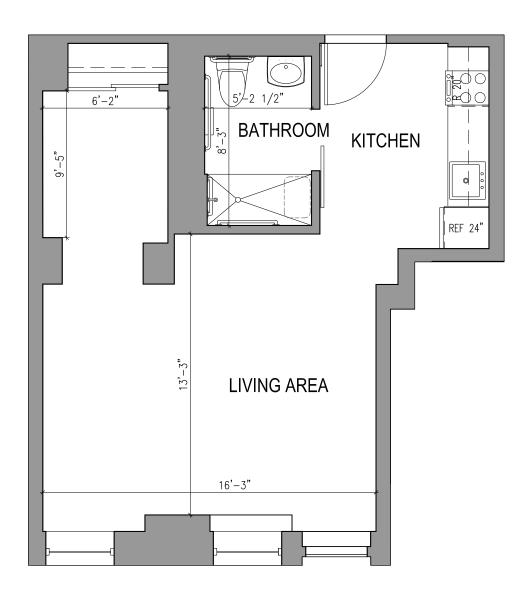

## INDEPENDENT LIVING AT THE TOWN CENTER

Floor Plan

#### TYPE A.29 STUDIO ONE BATHROOM

365 Square Feet

Floor plans are not to scale and are shown for comparative purposes only.

Actual apartment floor plans may have minor variations.

ÉLAN COLLECTION