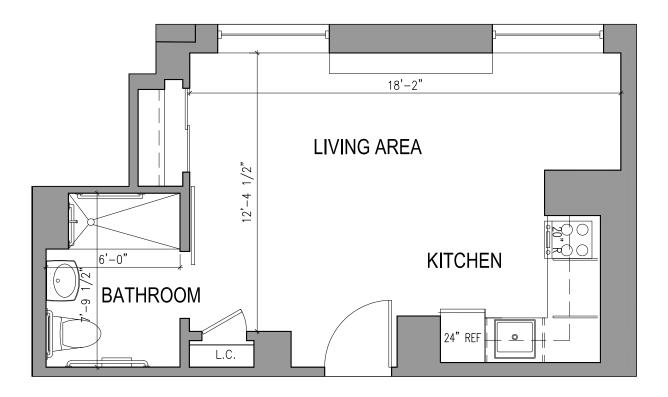

# INDEPENDENT LIVING AT THE TOWN CENTER

Floor Plan

### TYPE A.34 STUDIO ONE BATHROOM

451 Square Feet

Floor plans are not to scale and are shown for comparative purposes only.

Actual apartment floor plans may have minor variations.

ÉLAN COLLECTION