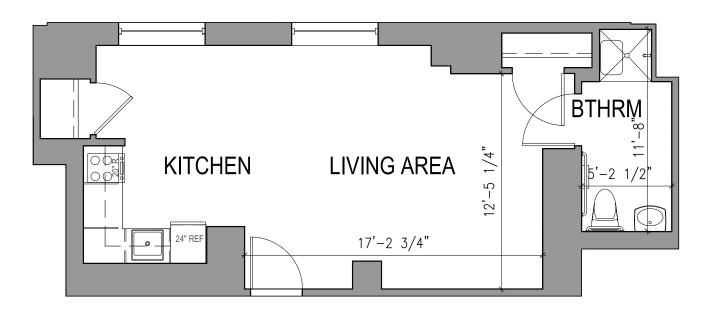

# ASSISTED LIVING AT THE INN & INDEPENDENT LIVING AT THE TOWN CENTER

Floor Plan

#### TYPE A.27 Studio one Bathroom

385 Square Feet

Floor plans are not to scale and are shown for comparative purposes only.

Actual apartment floor plans may have minor variations.

ÉLAN COLLECTION