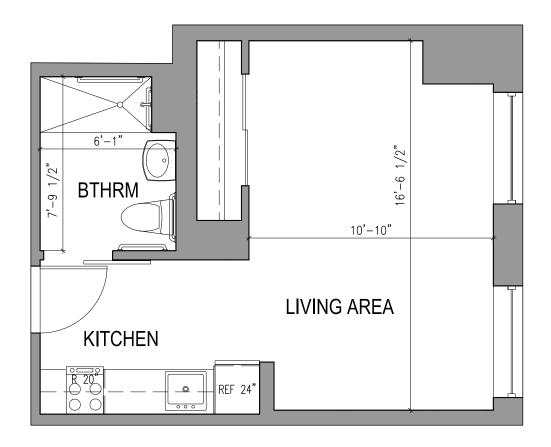

## INDEPENDENT LIVING AT THE TOWN CENTER

Floor Plan

#### TYPE A.29 STUDIO ONE BATHROOM

365 Square Feet

Floor plans are not to scale and are shown for comparative purposes only.

Actual apartment floor plans may have minor variations.

ÉLAN COLLECTION