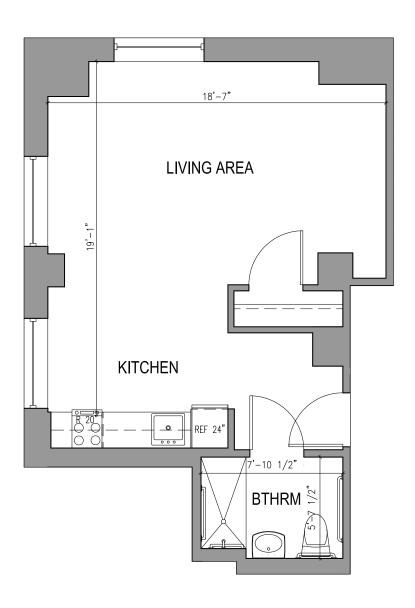

# INDEPENDENT LIVING AT THE TOWN CENTER

Floor Plan

### TYPE A.34 STUDIO ONE BATHROOM

451 Square Feet

Floor plans are not to scale and are shown for comparative purposes only.

Actual apartment floor plans may have minor variations.

ÉLAN COLLECTION