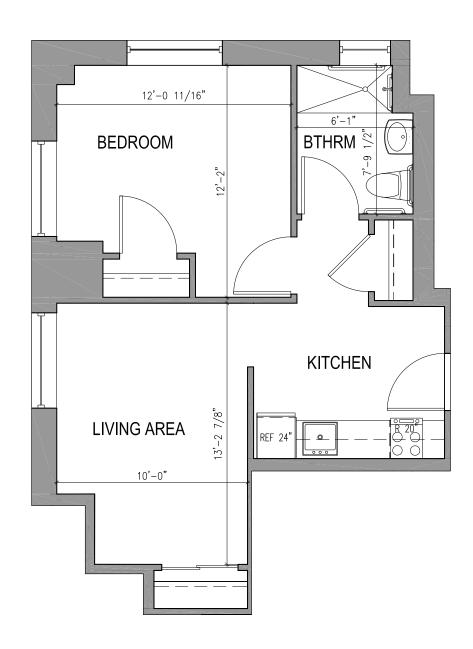

#### TYPE B.10 ONE BEDROOM ONE BATHROOM

495-557 Square Feet

Floor plans are not to scale and are shown for comparative purposes only.

Actual apartment floor plans may have minor variations.