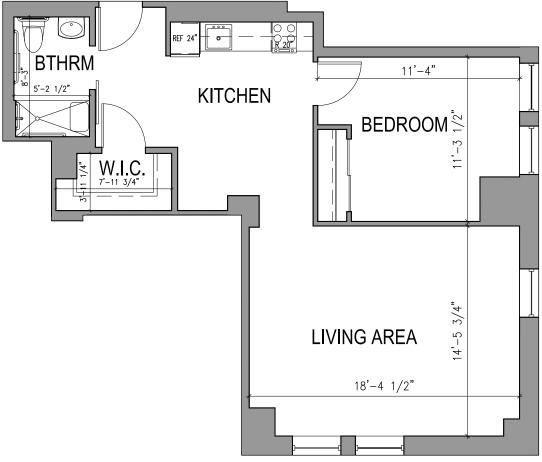

#### TYPE B.6 ONE BEDROOM ONE BATHROOM

605 Square Feet

Floor plans are not to scale and are shown for comparative purposes only.

Actual apartment floor plans may have minor variations.