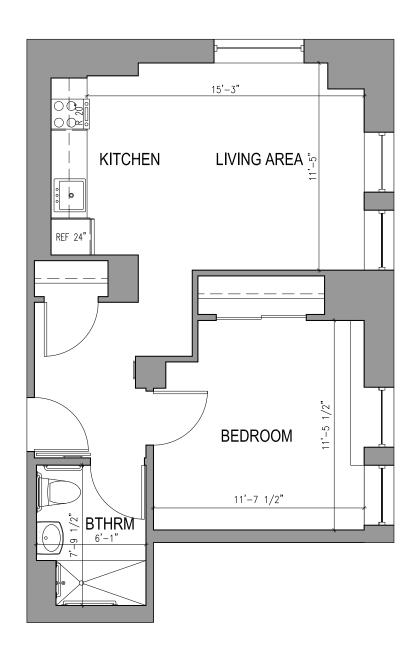

#### TYPE B.2 ONE BEDROOM ONE BATHROOM

665 Square Feet

Floor plans are not to scale and are shown for comparative purposes only.

Actual apartment floor plans may have minor variations.

Floor Plan

#### TYPE B.3 ONE BEDROOM ONE BATHROOM

665 Square Feet

Floor plans are not to scale and are shown for comparative purposes only.

Actual apartment floor plans may have minor variations.

Floor Plan

#### TYPE B.4 ONE BEDROOM ONE BATHROOM

665 Square Feet

Floor plans are not to scale and are shown for comparative purposes only.

Actual apartment floor plans may have minor variations.

Floor Plan