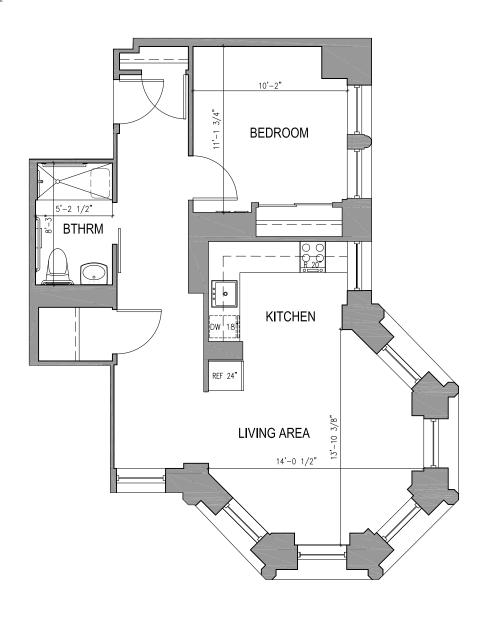

#### TYPE B.1 ONE BEDROOM ONE BATHROOM

660 Square Feet

Floor plans are not to scale and are shown for comparative purposes only.

Actual apartment floor plans may have minor variations.