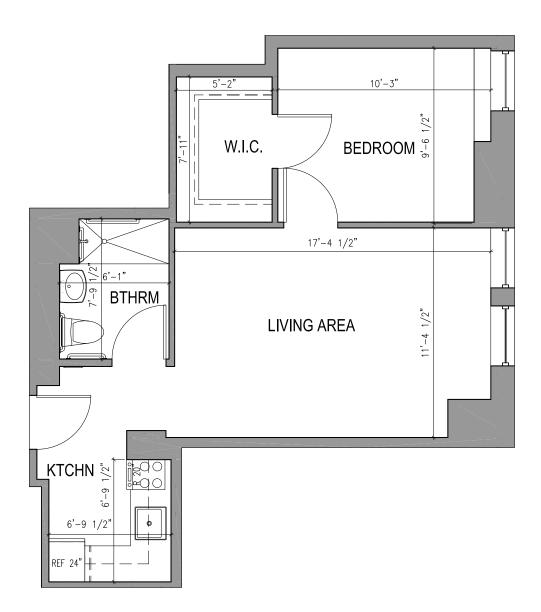

#### TYPE B.3 ONE BEDROOM ONE BATHROOM

665 Square Feet

Floor plans are not to scale and are shown for comparative purposes only.

Actual apartment floor plans may have minor variations.

Floor Plan