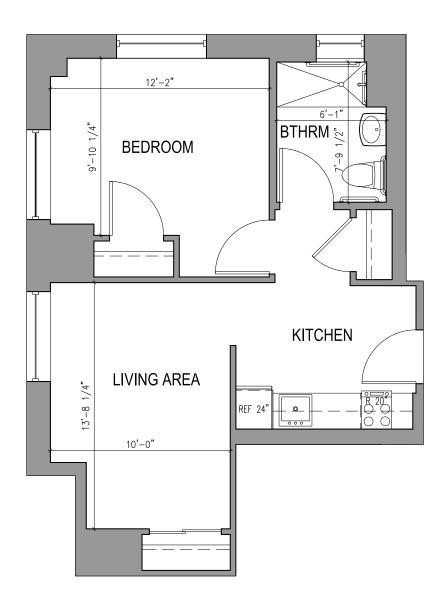

#### TYPE B.7 ONE BEDROOM ONE BATHROOM

618 Square Feet

Floor plans are not to scale and are shown for comparative purposes only.

Actual apartment floor plans may have minor variations.

Floor Plan

#### TYPE B.8 ONE BEDROOM ONE BATHROOM

623 Square Feet

Floor plans are not to scale and are shown for comparative purposes only.

Actual apartment floor plans may have minor variations.

Floor Plan