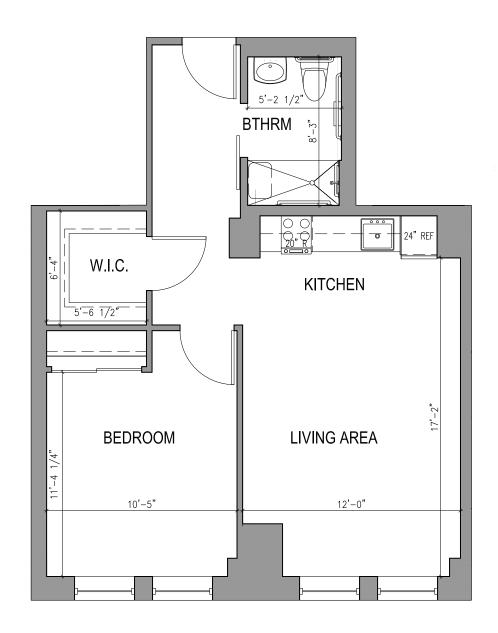

#### TYPE B.13 ONE BEDROOM ONE BATHROOM

530 Square Feet

Floor plans are not to scale and are shown for comparative purposes only.

Actual apartment floor plans may have minor variations.