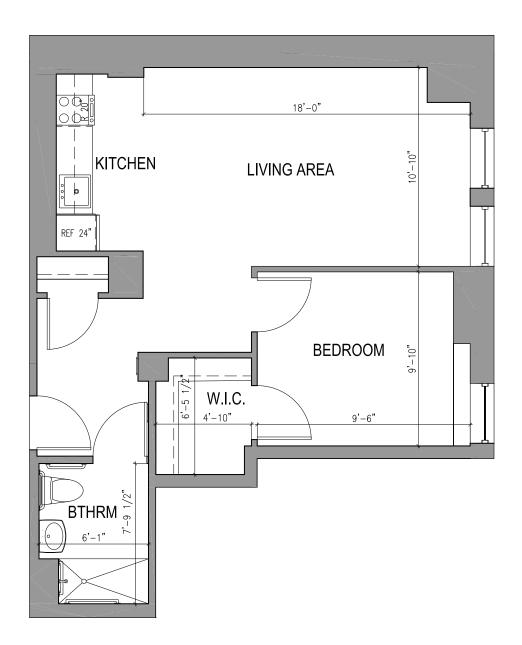

### ASSISTED LIVING AT THE INN

Floor Plan

#### TYPE B.2 ONE BEDROOM ONE BATHROOM

665 Square Feet

Floor plans are not to scale and are shown for comparative purposes only.

Actual apartment floor plans may have minor variations.

Floor Plan