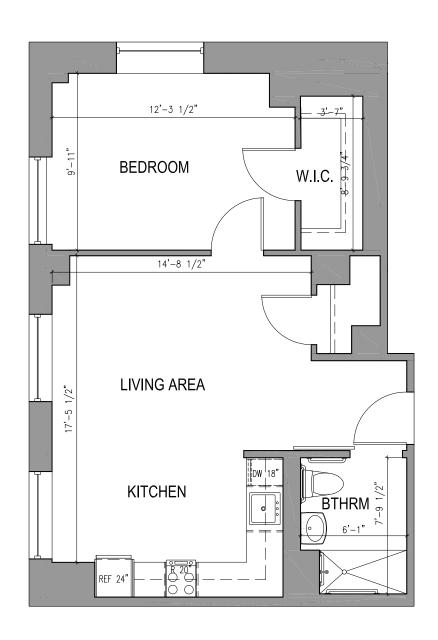

#### TYPE B.2 ONE BEDROOM ONE BATHROOM

665 Square Feet

Floor plans are not to scale and are shown for comparative purposes only.

Actual apartment floor plans may have minor variations.

Floor Plan

#### TYPE B.3 ONE BEDROOM ONE BATHROOM

665 Square Feet

Floor plans are not to scale and are shown for comparative purposes only.

Actual apartment floor plans may have minor variations.

Floor Plan