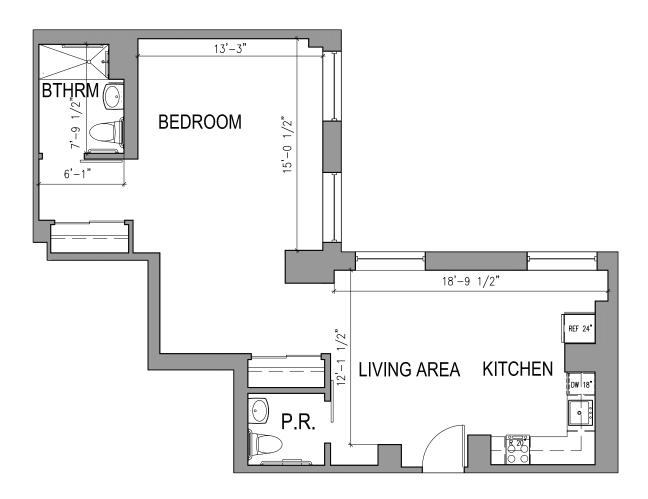

#### TYPE C.2 ONE BEDROOM ONE-HALF BATHROOM

804 Square Feet

Floor plans are not to scale and are shown for comparative purposes only.

Actual apartment floor plans may have minor variations.