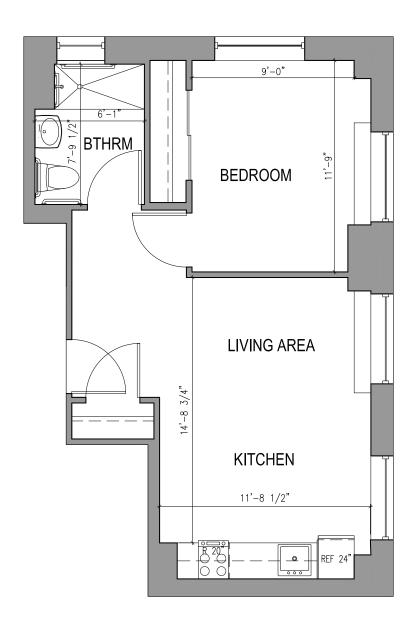

#### TYPE B.16 ONE BEDROOM ONE BATHROOM

592 Square Feet

Floor plans are not to scale and are shown for comparative purposes only.

Actual apartment floor plans may have minor variations.

Floor Plan

#### TYPE B.17 STUDIO ONE BATHROOM

642 Square Feet

Floor plans are not to scale and are shown for comparative purposes only.

Actual apartment floor plans may have minor variations.