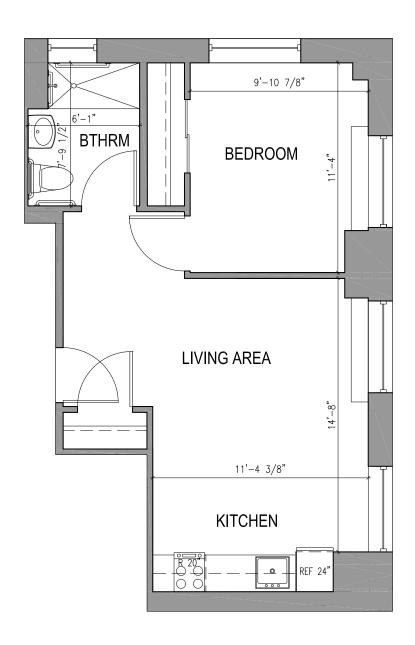

### ASSISTED LIVING AT THE INN

Floor Plan

#### TYPE B.1.1 ONE BEDROOM ONE BATHROOM

660 Square Feet

Floor plans are not to scale and are shown for comparative purposes only.

Actual apartment floor plans may have minor variations.