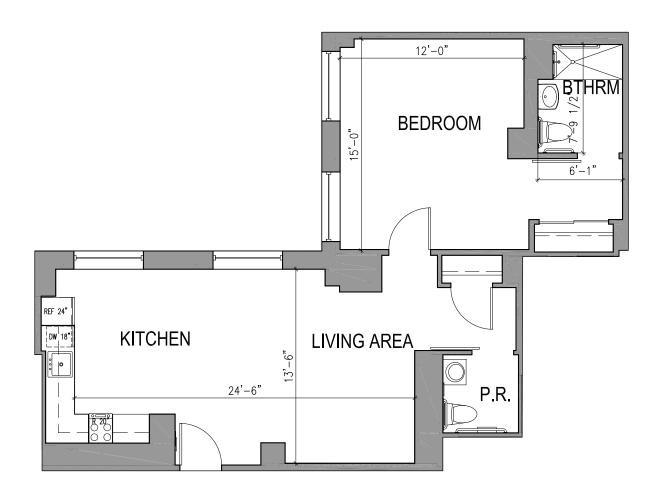

### TYPE C.1 ONE BEDROOM ONE-HALF BATHROOM 872 Square Feet

Floor plans are not to scale and are shown for comparative purposes only.

Actual apartment floor plans may have minor variations.