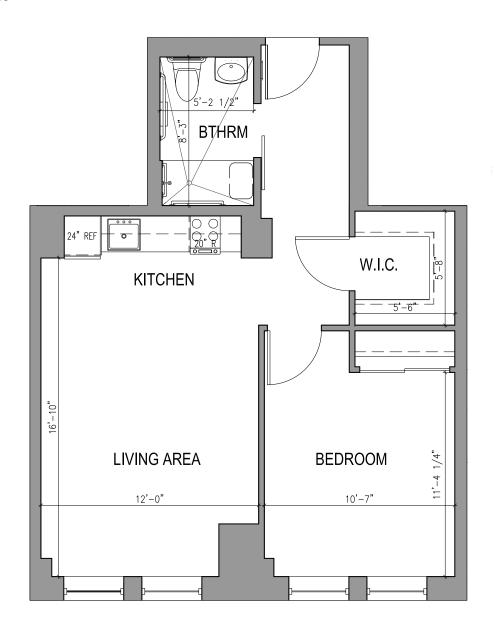

#### TYPE B.1 ONE BEDROOM ONE BATHROOM

660 Square Feet

Floor plans are not to scale and are shown for comparative purposes only.

Actual apartment floor plans may have minor variations.