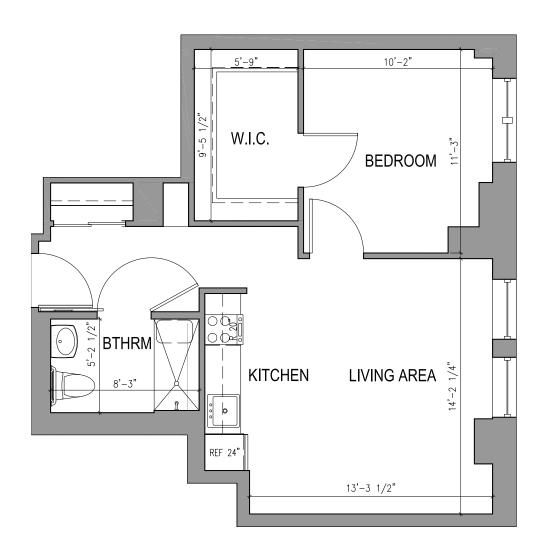

#### TYPE B.4 ONE BEDROOM ONE BATHROOM

665 Square Feet

Floor plans are not to scale and are shown for comparative purposes only.

Actual apartment floor plans may have minor variations.

Floor Plan