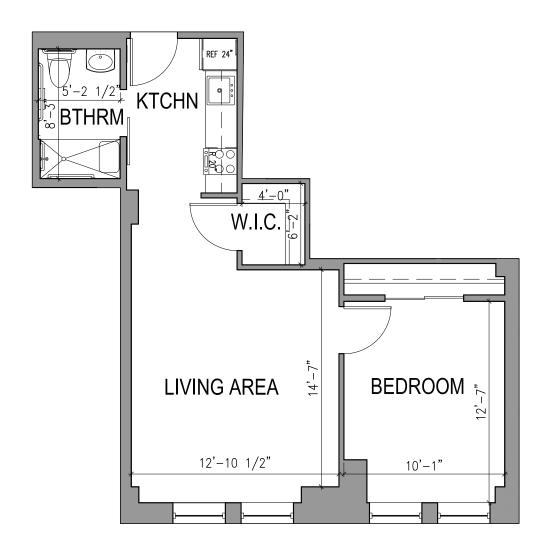

#### TYPE B.10 ONE BEDROOM ONE BATHROOM

495-557 Square Feet

Floor plans are not to scale and are shown for comparative purposes only.

Actual apartment floor plans may have minor variations.