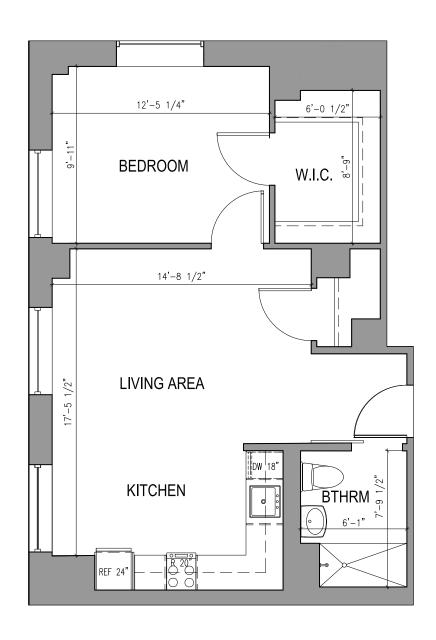

### ASSISTED LIVING AT THE INN

Floor Plan

#### TYPE B.1.1 ONE BEDROOM ONE BATHROOM

660 Square Feet

Floor plans are not to scale and are shown for comparative purposes only.

Actual apartment floor plans may have minor variations.