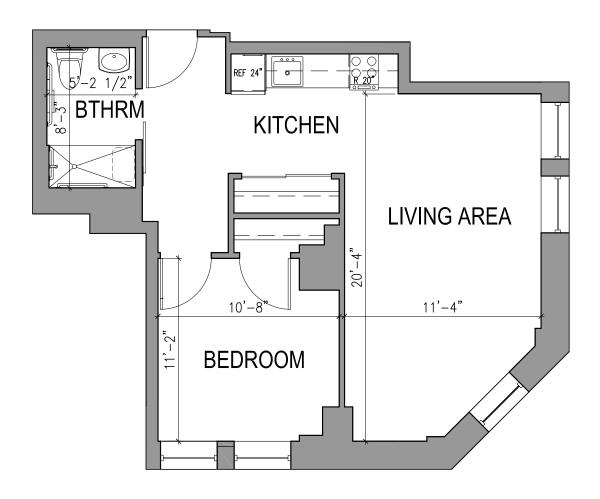

### TYPE C.1 ONE BEDROOM ONE-HALF BATHROOM 872 Square Feet

Floor plans are not to scale and are shown for comparative purposes only.

Actual apartment floor plans may have minor variations.