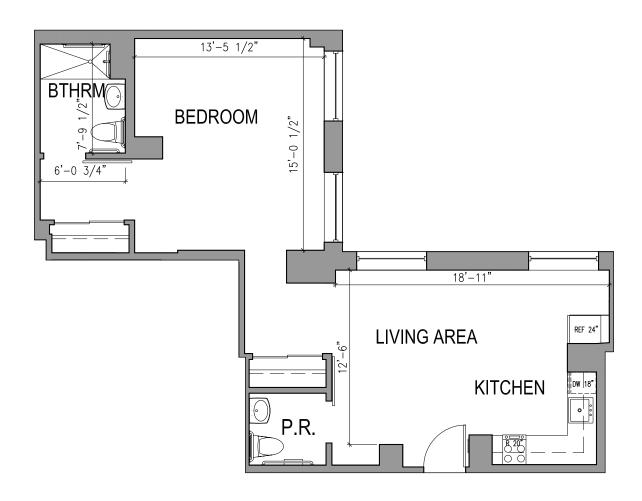

#### TYPE C.3 ONE BEDROOM ONE-HALF BATHROOM

774 Square Feet

Floor plans are not to scale and are shown for comparative purposes only.

Actual apartment floor plans may have minor variations.