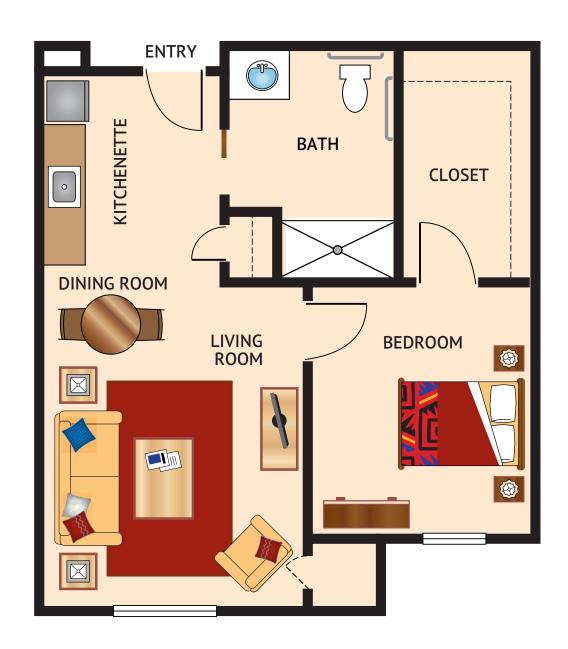

## ASSISTED LIVING at The Inn

Floor Plan

## **ONE BEDROOM**

581 Square Feet

Floor plans are not to scale and are shown for comparative purposes only.

Actual apartment floor plans may have minor variations.