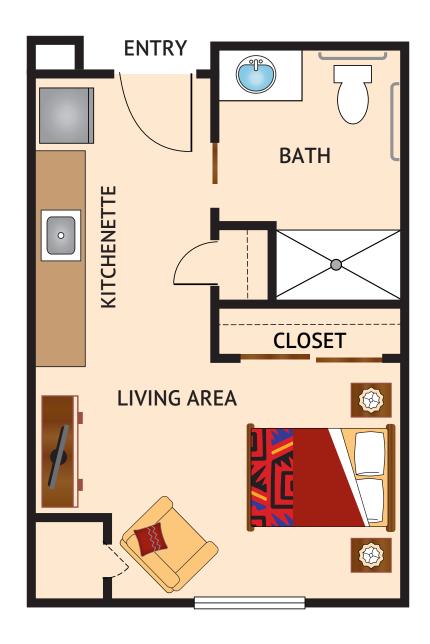

## ASSISTED LIVING at The Inn

Floor Plan

**STUDIO** 352 Square Feet

Floor plans are not to scale and are shown for comparative purposes only.

Actual apartment floor plans may have minor variations.