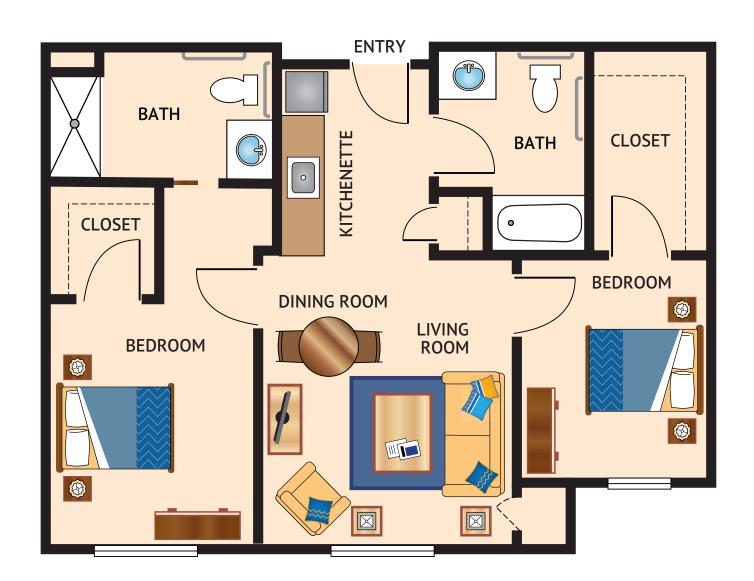

## ASSISTED LIVING at The Inn

Floor Plan

TWO BEDROOM 898 Square Feet

Floor plans are not to scale and are shown for comparative purposes only.

Actual apartment floor plans may have minor variations.