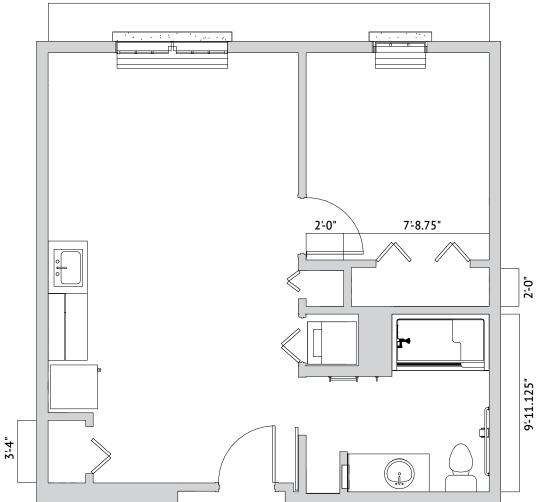

### **SAGUARO – DELUXE ONE BEDROOM** 549 Square Feet

23'-5.25"

Floor plans are not to scale and are shown for comparative purposes only. Actual apartment floor plans may have minor variations.