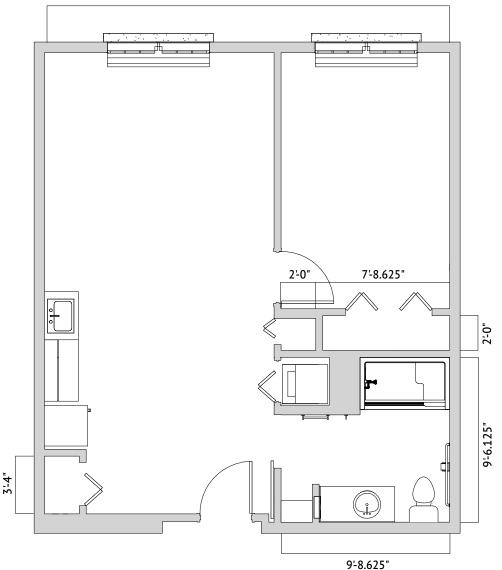

#### **PUSCH RIDGE – ONE BEDROOM** 540 Square Feet

010 2:-0" 9-6.25" 3-4" 9'-8.625"

23'-5.25"

Floor plans are not to scale and are shown for comparative purposes only. Actual apartment floor plans may have minor variations.