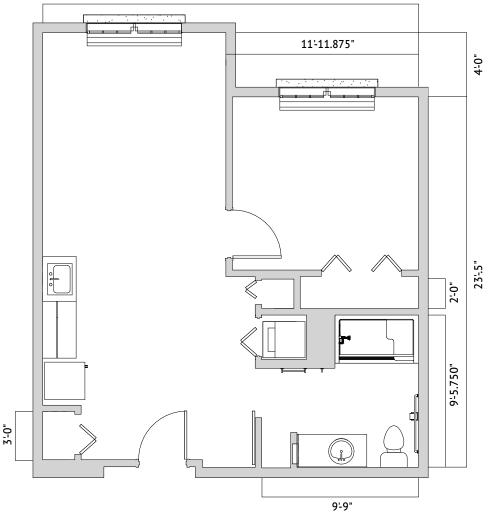

### **ORO VALLEY – ONE BEDROOM** 589 Square Feet

23'-4.75"

Floor plans are not to scale and are shown for comparative purposes only. Actual apartment floor plans may have minor variations.

Floor Plan