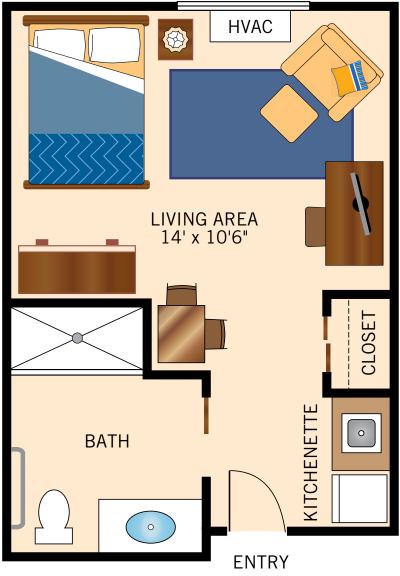

## **DELUXE PRIVATE SUITE (SINGLE OCCUPANCY)**

### ASSISTED LIVING ENHANCED ASSISTED LIVING MEMORY CARE

292 Square Feet

Non-Deluxe Suite 289 and 291 Square Feet

Floor plans are not to scale and are shown for comparative purposes only. Actual apartment floor plans may have minor variations.