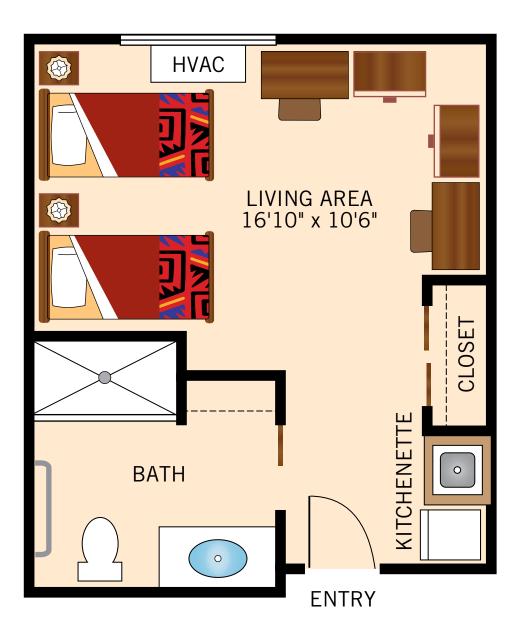

#### FRIENDSHIP SUITE (DOUBLE OCCUPANCY) Assisted Living

#### ENHANCED ASSISTED LIVING

372 Square Feet Non-Deluxe Suite

342 and 353 Square Feet

Floor plans are not to scale and are shown for comparative purposes only. Actual apartment floor plans may have minor variations.