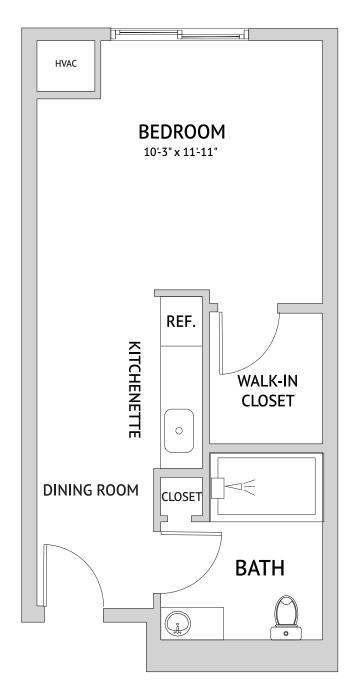

### **ASSISTED LIVING**

Floor Plan

#### **BLUETTA - ONE BEDROOM**

705 Square Feet

Floor plans are not to scale and are shown for comparative purposes only.

Actual apartment floor plans may have minor variations.

**ℳ A WATERMARK RETIREMENT COMMUNITY**<sup>SM</sup>