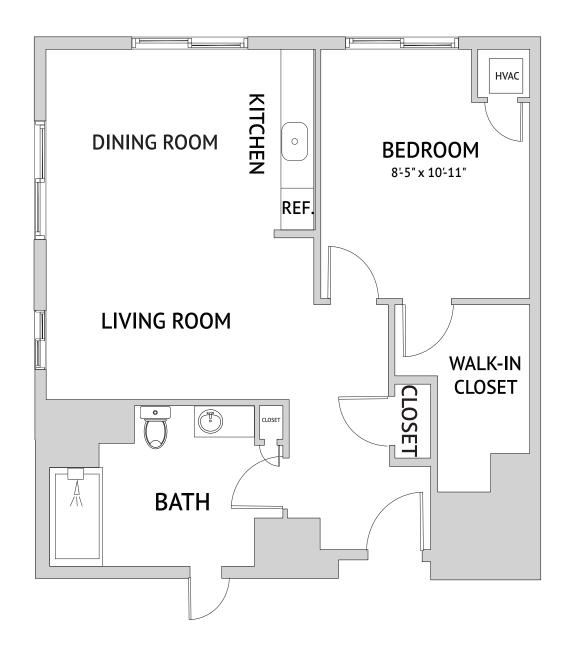

# **ASSISTED LIVING** *Floor Plan*

## **EARLIGLOW - ONE BEDROOM** 737 Square Feet

Floor plans are not to scale and are shown for comparative purposes only. Actual apartment floor plans may have minor variations.

(M) A WATERMARK RETIREMENT COMMUNITYSM