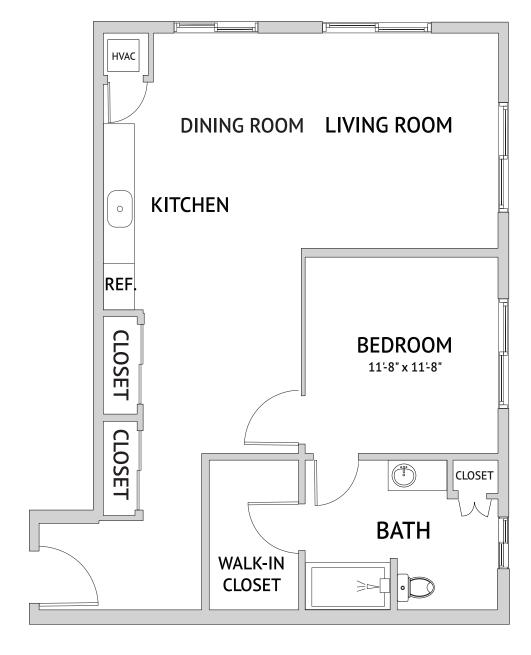

## **ASSISTED LIVING**

Floor Plan

## **TRISTAN - ONE BEDROOM** 897 Square Feet

Floor plans are not to scale and are shown for comparative purposes only.

Actual apartment floor plans may have minor variations.

(M) A WATERMARK RETIREMENT COMMUNITYSM