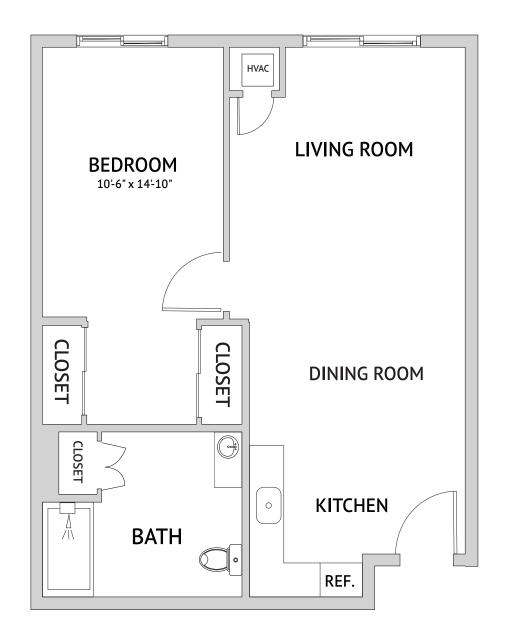

# **ASSISTED LIVING**

Floor Plan

## NORTHBLUE - ONE BEDROOM 696 Square Feet

Floor plans are not to scale and are shown for comparative purposes only. Actual apartment floor plans may have minor variations.

(W) A WATERMARK RETIREMENT COMMUNITYSM