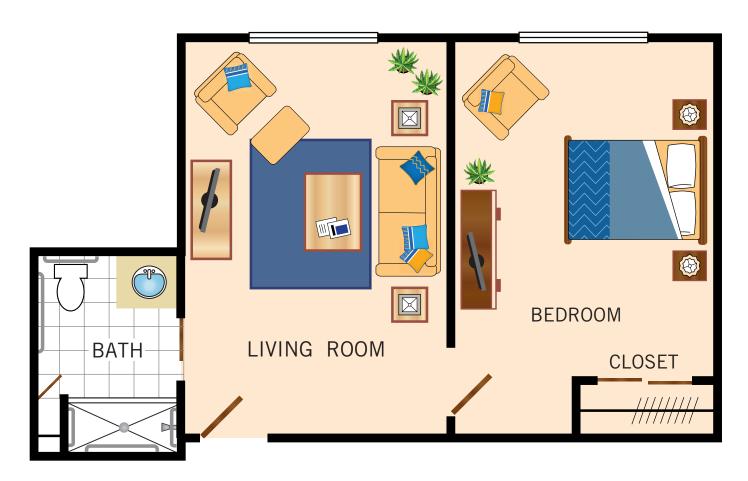

#### **ASSISTED LIVING**

Floor Plan

## ONE BEDROOM CHAPARRAL

487 Square Feet

Floor plans are not to scale and are shown for comparative purposes only.

Actual apartment floor plans may have minor variations.