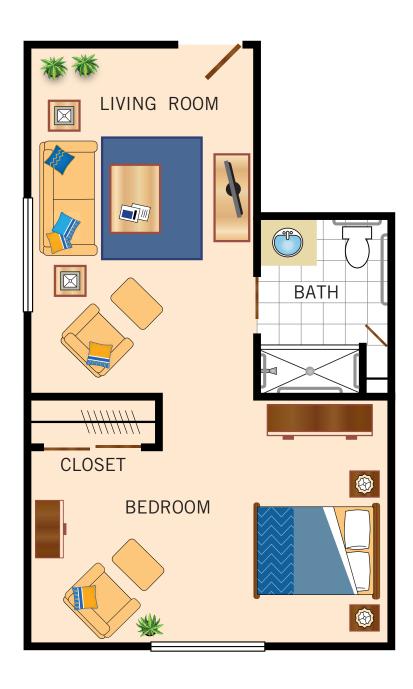

### **ASSISTED LIVING**

Floor Plan

# **ONE BEDROOM SNAPDRAGON**467 Square Feet

Floor plans are not to scale and are shown for comparative purposes only.

Actual apartment floor plans may have minor variations.