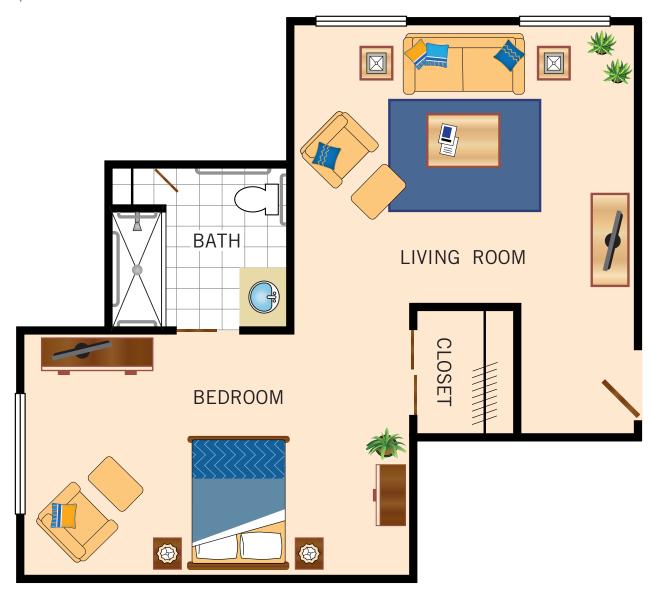

### **ASSISTED LIVING**

Floor Plan

### ONE BEDROOM PRIMROSE

536 Square Feet

Floor plans are not to scale and are shown for comparative purposes only.

Actual apartment floor plans may have minor variations.