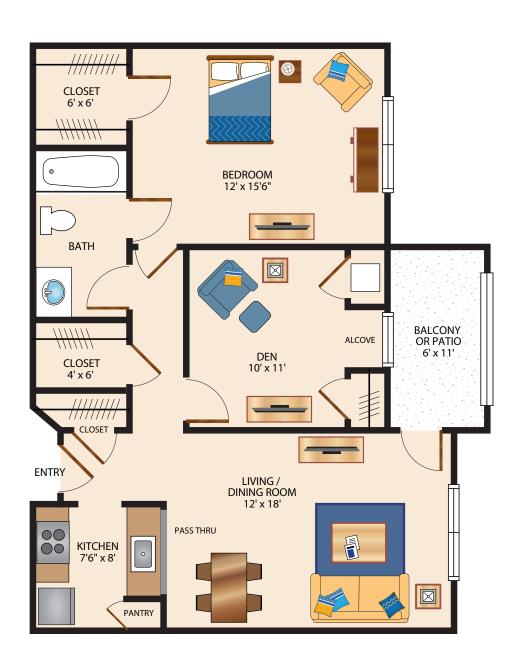

#### CHADDSFORD ONE BEDROOM WITH DEN/ONE BATHROOM

770 Square Feet

Floor plans are not to scale and are shown for comparative purposes only. Actual apartment floor plans may have minor variations.