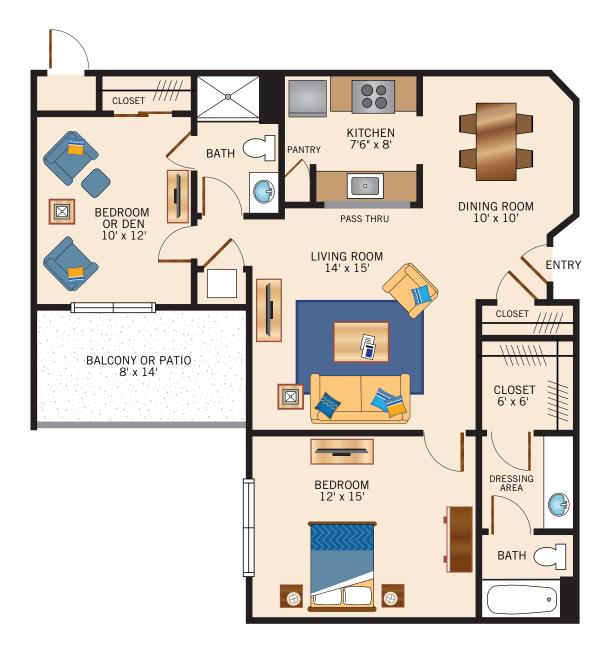

# DANBURY TWO BEDROOMS/TWO BATHROOMS

960 Square Feet

Floor plans are not to scale and are shown for comparative purposes only. Actual apartment floor plans may have minor variations.