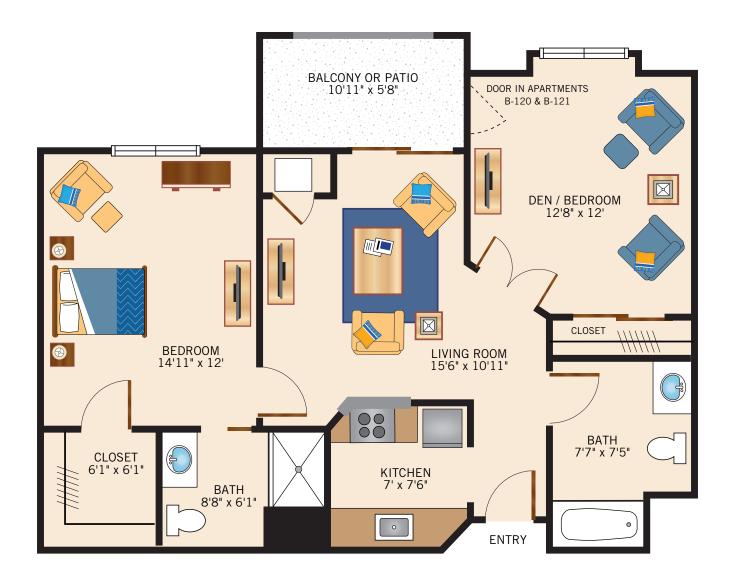

## EXTON TWO BEDROOMS/TWO BATHROOMS

862 Square Feet

Floor plans are not to scale and are shown for comparative purposes only. Actual apartment floor plans may have minor variations.