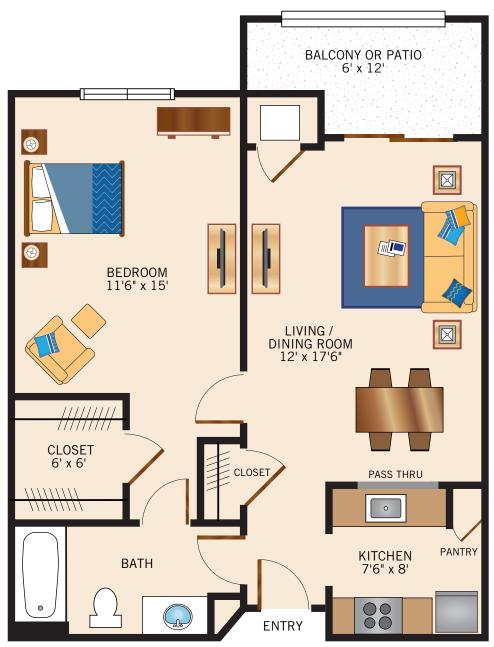

### BRADFORD ONE BEDROOM/ONE BATHROOM

668 Square Feet

Floor plans are not to scale and are shown for comparative purposes only. Actual apartment floor plans may have minor variations.