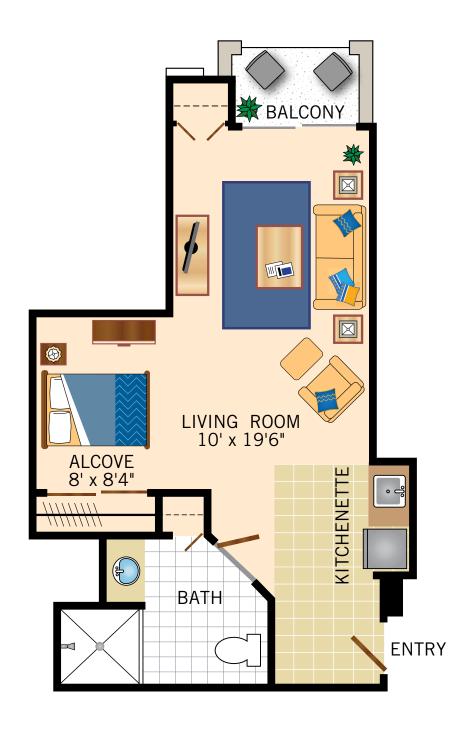

Plans

#### 03 FLOOR PLAN ALCOVE

464 Square Feet





Floor Plans

#### **04 FLOOR PLAN ALCOVE**

450 Square Feet





Floor Plans

# **05 FLOOR PLAN 0NE BEDROOM**501 Square Feet





Floor Plans

# 06 FLOOR PLAN ALCOVE

473 Square Feet





Floor Plans

#### **07 FLOOR PLAN ALCOVE**

487 Square Feet



Floor plans are not to scale and are shown for comparative purposes only. Actual apartment floor plans may have minor variations.

220 North Clark Drive • Beverly Hills, CA 90211 • 1-424-354-2614 • www.watermarkcommunities.com



Floor Plans

#### **08 FLOOR PLAN ALCOVE**

450 Square Feet





Floor Plans

#### **09 FLOOR PLAN ONE BEDROOM** 500 Square Feet





Floor Plans

#### 10 FLOOR PLAN **ONE BEDROOM** 500 Square Feet





Floor Plans

#### 11 FLOOR PLAN **ALCOVE** 450 Square Feet





Floor Plans

#### 12 FLOOR PLAN ALCOVE

455 Square Feet





Floor Plans

#### 13 FLOOR PLAN

#### **ALCOVE**

450 Square Feet





Floor Plans

#### 14 FLOOR PLAN

#### **ALCOVE**

452 Square Feet



Floor plans are not to scale and are shown for comparative purposes only. Actual apartment floor plans may have minor variations.

220 North Clark Drive • Beverly Hills, CA 90211 • 1-424-354-2614 • www.watermarkcommunities.com



Floor Plans

#### 15 FLOOR PLAN **ALCOVE**

450 Square Feet



Floor plans are not to scale and are shown for comparative purposes only. Actual apartment floor plans may have minor variations.

220 North Clark Drive • Beverly Hills, CA 90211 • 1-424-354-2614 • www.watermarkcommunities.com



Floor Plans

#### 16 FLOOR PLAN **ALCOVE**

450 Square Feet





Floor P