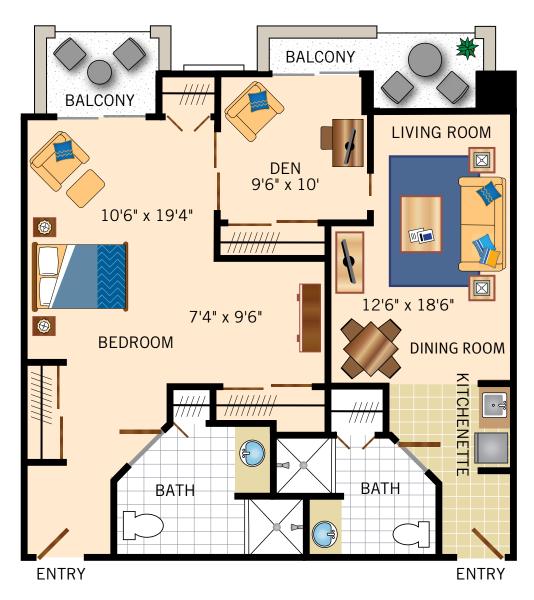

nly. Actual apartment floor plans may have minor variations.

220 North Clark Drive • Beverly Hills, CA 90211 • 1-424-354-2614 • www.watermarkcommunities.com



Floor Plans

#### 15 FLOOR PLAN **ALCOVE**

450 Square Feet



Floor plans are not to scale and are shown for comparative purposes only. Actual apartment floor plans may have minor variations.

220 North Clark Drive • Beverly Hills, CA 90211 • 1-424-354-2614 • www.watermarkcommunities.com



Floor Plans

#### 16 FLOOR PLAN **ALCOVE**

450 Square Feet





Floor Plans

#### 02/03 FLOOR PLAN

#### ONE BEDROOM • TWO BATH WITH DEN

937 Square Feet





Floor Plans

#### 06/07 FLOOR PLAN

#### ONE BEDROOM • TWO BATH WITH DEN

960 Square Feet





Floor Plans

#### 08/09 FLOOR PLAN

#### ONE BEDROOM • TWO BATH WITH DEN

950 Square Feet





Floor Plans

## 11/12 FLOOR PLAN ONE BEDROOM • TWO BATH

905 Square Feet





Floor Plans

### **15/16 FLOOR PLAN**

ONE BEDROOM • TWO BATH

900 Square Feet