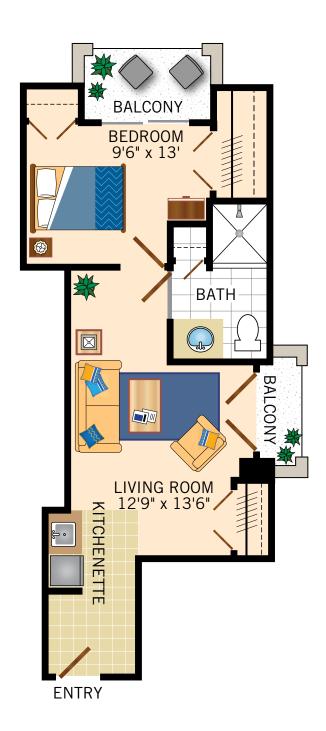

Floor Plans

# **01 FLOOR PLAN 0NE BEDROOM**520 Square Feet





Floor Plans

# **02 FLOOR PLAN** ALCOVE

473 Square Feet





Floor Plans

#### 03 FLOOR PLAN ALCOVE

464 Square Feet





Floor Plans

#### **04 FLOOR PLAN ALCOVE**

450 Square Feet





Floor Plans

# **05 FLOOR PLAN 0NE BEDROOM**501 Square Feet





Floor Plans

# 06 FLOOR PLAN ALCOVE

473 Square Feet





Floor Plans

#### **07 FLOOR PLAN ALCOVE**

487 Square Feet



Floor plans are not to scale and are shown for comparative purposes only. Actual apartment floor plans may have minor variations.

220 North Clark Drive • Beverly Hills, CA 90211 • 1-424-354-2614 • www.watermarkcommunities.com



Floor Plans

#### **08 FLOOR PLAN ALCOVE**

450 Square Feet





Floor Plans

#### **09 FLOOR PLAN ONE BEDROOM** 500 Square Feet





Floor Plans

#### 10 FLOOR PLAN **ONE BEDROOM** 500 Square Feet





Floor Plans

#### 11 FLOOR PLAN **ALCOVE** 450 Square Feet





Floor Plans

#### 12 FLOOR PLAN ALCOVE

455 Square Feet





Floor Plans

#### 13 FLOOR PLAN

#### **ALCOVE**

450 Square Feet





Floor Plans

#### 14 FLOOR PLAN

#### **ALCOVE