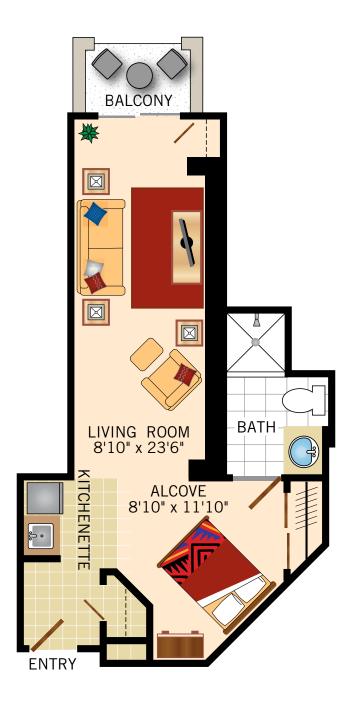

Floor Plans

# **01 FLOOR PLAN 0NE BEDROOM**520 Square Feet





Floor Plans

# **02 FLOOR PLAN** ALCOVE

473 Square Feet





Floor Plans

#### 03 FLOOR PLAN ALCOVE

464 Square Feet





Floor Plans

#### **04 FLOOR PLAN ALCOVE**

450 Square Feet





Floor Plans

# **05 FLOOR PLAN 0NE BEDROOM**501 Square Feet





Floor Plans

# 06 FLOOR PLAN ALCOVE

473 Square Feet





Floor Plans

#### **07 FLOOR PLAN ALCOVE**

487 Square Feet



Floor plans are not to scale and are shown for comparative purposes only. Actual apartment floor plans may have minor variations.

220 North Clark Drive • Beverly Hills, CA 90211 • 1-424-354-2614 • www.watermarkcommunities.com



Floor Plans

#### **08 FLOOR PLAN ALCOVE**

450 Square Feet





Floor Plans

#### **09 FLOOR PLAN ONE BEDROOM** 500 Square Feet





Floor Plans

#### 10 FLOOR PLAN **ONE BEDROOM** 500 Square Feet





Floor Plans

#### 11 FLOOR PLAN **ALCOVE** 450 Square Feet





Floor Plans

#### 12 FLOOR PLAN ALCOVE

455 Squa