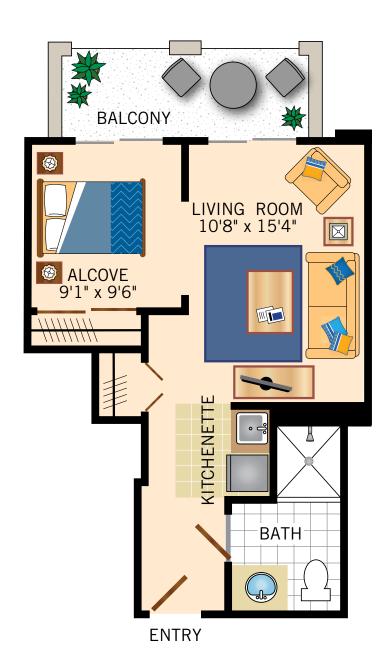

Floor Plans

# **01 FLOOR PLAN 0NE BEDROOM**520 Square Feet





Floor Plans

# **02 FLOOR PLAN** ALCOVE

473 Square Feet





Floor Plans

#### 03 FLOOR PLAN ALCOVE

464 Square Feet





Floor Plans

#### **04 FLOOR PLAN ALCOVE**

450 Square Feet





Floor Plans

# **05 FLOOR PLAN 0NE BEDROOM**501 Square Feet





Floor Plans

# 06 FLOOR PLAN ALCOVE

473 Square Feet





Floor Plans

#### **07 FLOOR PLAN ALCOVE**

487 Square Feet



Floor plans are not to scale and are shown for comparative purposes only. Actual apartment floor plans may have minor variations.

220 North Clark Drive • Beverly Hills, CA 90211 • 1-424-354-2614 • www.watermarkcommunities.com



Floor Plans

#### **08 FLOOR PLAN ALCOVE**

450 Square Feet





Floor Plans

#### **09 FLOOR PLAN ONE BEDROOM** 500 Square Feet





Floor Plans

#### 10 FLOOR PLAN **ONE BEDROOM** 500 Square Feet





Floor Plans

#### 11 FLOOR PLAN **ALCOVE** 450 Square Feet





Floor Plans

#### 12 FLOOR PLAN ALCOVE

455 Square Feet





Floor Plans

#### 13 FLOOR PLAN

#### **ALCOVE**

45