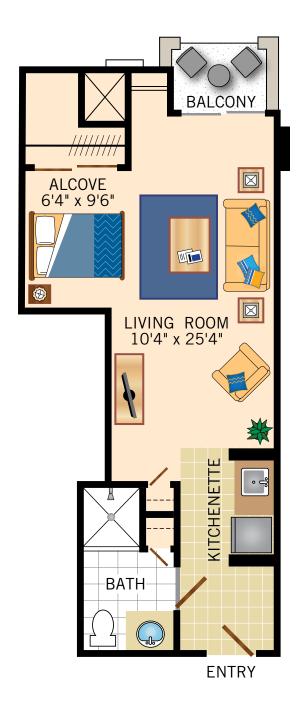

Floor Plans

# **01 FLOOR PLAN 0NE BEDROOM**520 Square Feet





Floor Plans

# **02 FLOOR PLAN** ALCOVE

473 Square Feet





Floor Plans

#### 03 FLOOR PLAN ALCOVE

464 Square Feet





Floor Plans

#### **04 FLOOR PLAN ALCOVE**

450 Square Feet





Floor Plans

# **05 FLOOR PLAN 0NE BEDROOM**501 Square Feet





Floor Plans

# 06 FLOOR PLAN ALCOVE

473 Square Feet





Floor Plans

#### **07 FLOOR PLAN ALCOVE**

487 Square Feet



Floor plans are not to scale and are shown for comparative purposes only. Actual apartment floor plans may have minor variations.

220 North Clark Drive • Beverly Hills, CA 90211 • 1-424-354-2614 • www.watermarkcommunities.com



Floor Plans

#### **08 FLOOR PLAN ALCOVE**

450 Square Feet





Floor Plans

#### **09 FLOOR PLAN ONE BEDROOM** 500 Square Feet





Floor Plans

#### 10 FLOOR PLAN **ONE BEDROOM** 500 Square Feet





Floor Plans

#### 11 FLOOR PLAN **ALCOVE** 450 Square Feet





Floor Plans

#### 12 FLOOR PLAN ALCOVE

455 Square Feet





Floor Plans

#### 13 FLOOR PLAN

#### **ALCOVE**

450 Square Feet





Floor Plans

#### 14 FLOOR PLAN

#### **ALCOVE**

452 Square Feet



Floor plans are not to scale and are shown for comparative purposes only. Actual apartment floor pla