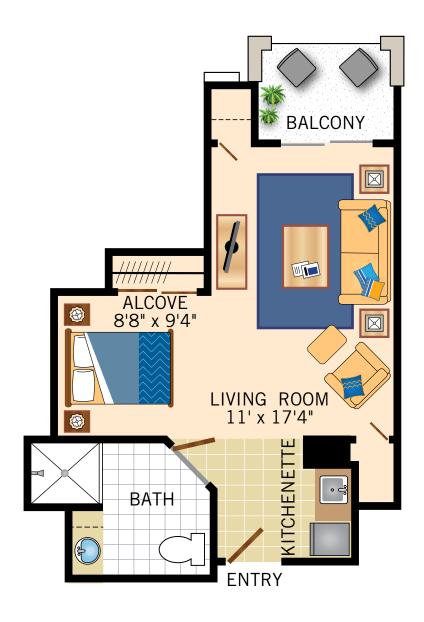

4-2614 • www.watermarkcommunities.com



Floor Plans

#### **08 FLOOR PLAN ALCOVE**

450 Square Feet





Floor Plans

#### **09 FLOOR PLAN ONE BEDROOM** 500 Square Feet





Floor Plans

#### 10 FLOOR PLAN **ONE BEDROOM** 500 Square Feet





Floor Plans

#### 11 FLOOR PLAN **ALCOVE** 450 Square Feet





Floor Plans

#### 12 FLOOR PLAN ALCOVE

455 Square Feet





Floor Plans

#### 13 FLOOR PLAN

#### **ALCOVE**

450 Square Feet





Floor Plans

#### 14 FLOOR PLAN

#### **ALCOVE**

452 Square Feet



Floor plans are not to scale and are shown for comparative purposes only. Actual apartment floor plans may have minor variations.

220 North Clark Drive • Beverly Hills, CA 90211 • 1-424-354-2614 • www.watermarkcommunities.com



Floor Plans

#### 15 FLOOR PLAN **ALCOVE**

450 Square Feet



Floor plans are not to scale and are shown for comparative purposes only. Actual apartment floor plans may have minor variations.

220 North Clark Drive • Beverly Hills, CA 90211 • 1-424-354-2614 • www.watermarkcommunities.com



Floor Plans

#### 16 FLOOR PLAN **ALCOVE**

450 Square Feet





Floor Plans

#### 02/03 FLOOR PLAN

#### ONE BEDROOM • TWO BATH WITH DEN

937 Square Feet





Floor Plans

#### 06/07 FLOOR PLAN

#### ONE BEDROOM • TWO BATH WITH DEN

960 Square Feet





Floor Plans

#### 08/09 FLOOR PLAN

#### ONE BEDROOM • TWO BATH WITH DEN

950 Square Feet





Floor Plans

## 11/12 FLOOR PLAN ONE BEDROOM • TWO BATH

905 Square Feet





Floor Plans

### **15/16 FLOOR PLAN**

ONE BEDROOM • TWO BATH

900 Square Feet