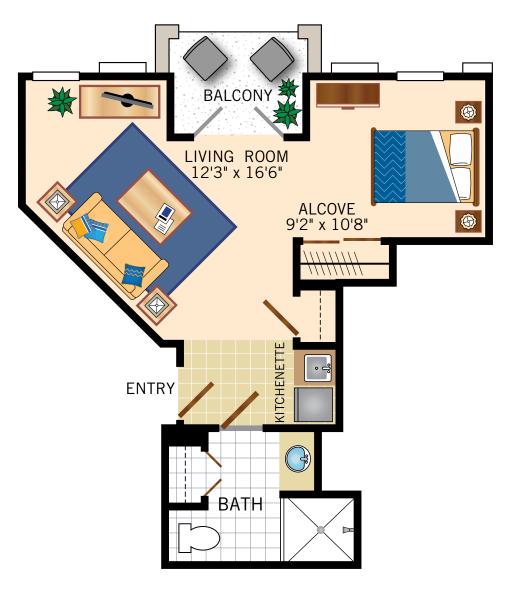

FLOOR PLAN ALCOVE

473 Square Feet





Floor Plans

#### **07 FLOOR PLAN ALCOVE**

487 Square Feet



Floor plans are not to scale and are shown for comparative purposes only. Actual apartment floor plans may have minor variations.

220 North Clark Drive • Beverly Hills, CA 90211 • 1-424-354-2614 • www.watermarkcommunities.com



Floor Plans

#### **08 FLOOR PLAN ALCOVE**

450 Square Feet





Floor Plans

#### **09 FLOOR PLAN ONE BEDROOM** 500 Square Feet





Floor Plans

#### 10 FLOOR PLAN **ONE BEDROOM** 500 Square Feet





Floor Plans

#### 11 FLOOR PLAN **ALCOVE** 450 Square Feet





Floor Plans

#### 12 FLOOR PLAN ALCOVE

455 Square Feet





Floor Plans

#### 13 FLOOR PLAN

#### **ALCOVE**

450 Square Feet





Floor Plans

#### 14 FLOOR PLAN

#### **ALCOVE**

452 Square Feet



Floor plans are not to scale and are shown for comparative purposes only. Actual apartment floor plans may have minor variations.

220 North Clark Drive • Beverly Hills, CA 90211 • 1-424-354-2614 • www.watermarkcommunities.com



Floor Plans

#### 15 FLOOR PLAN **ALCOVE**

450 Square Feet



Floor plans are not to scale and are shown for comparative purposes only. Actual apartment floor plans may have minor variations.

220 North Clark Drive • Beverly Hills, CA 90211 • 1-424-354-2614 • www.watermarkcommunities.com



Floor Plans

#### 16 FLOOR PLAN **ALCOVE**

450 Square Feet





Floor Plans

#### 02/03 FLOOR PLAN

#### ONE BEDROOM • TWO BATH WITH DEN

937 Square Feet





Floor Plans

#### 06/07 FLOOR PLAN

#### ONE BEDROOM • TWO BATH WITH DEN

960 Square Feet





Floor Plans

#### 08