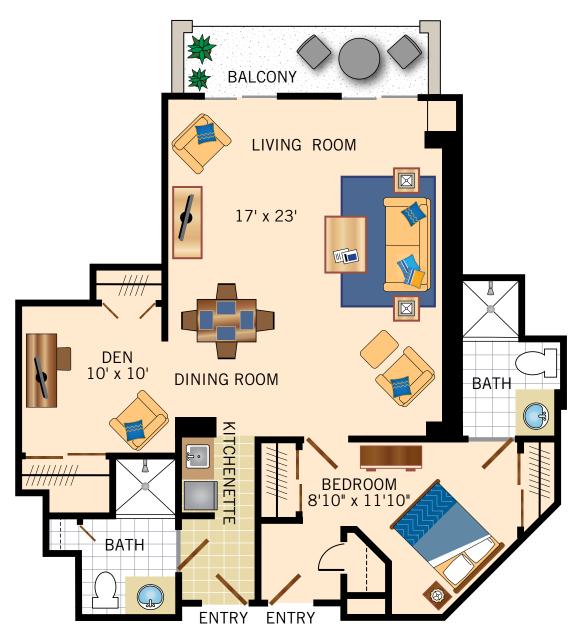

#### 02/03 FLOOR PLAN

#### ONE BEDROOM • TWO BATH WITH DEN

937 Square Feet

Floor Plans