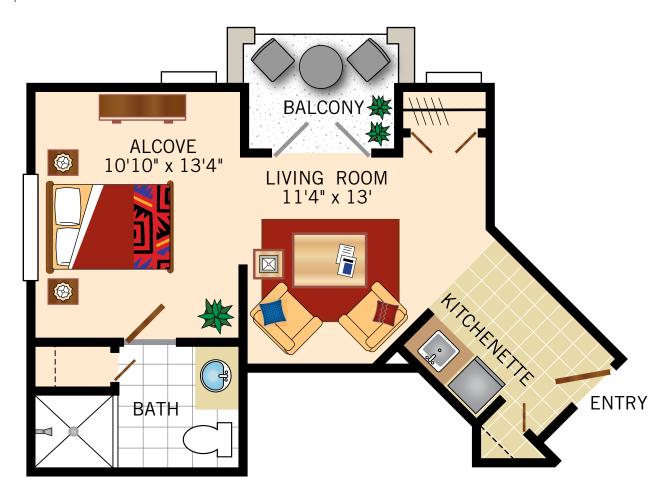

# **05 FLOOR PLAN 0NE BEDROOM**501 Square Feet





Floor Plans

# 06 FLOOR PLAN ALCOVE

473 Square Feet





Floor Plans

#### **07 FLOOR PLAN ALCOVE**

487 Square Feet



Floor plans are not to scale and are shown for comparative purposes only. Actual apartment floor plans may have minor variations.

220 North Clark Drive • Beverly Hills, CA 90211 • 1-424-354-2614 • www.watermarkcommunities.com



Floor Plans

#### **08 FLOOR PLAN ALCOVE**

450 Square Feet





Floor Plans

#### **09 FLOOR PLAN ONE BEDROOM** 500 Square Feet





Floor Plans

#### 10 FLOOR PLAN **ONE BEDROOM** 500 Square Feet





Floor Plans

#### 11 FLOOR PLAN **ALCOVE** 450 Square Feet





Floor Plans

#### 12 FLOOR PLAN ALCOVE

455 Square Feet





Floor Plans

#### 13 FLOOR PLAN

#### **ALCOVE**

450 Square Feet





Floor Plans

#### 14 FLOOR PLAN

#### **ALCOVE**

452 Square Feet



Floor plans are not to scale and are shown for comparative purposes only. Actual apartment floor plans may have minor variations.

220 North Clark Drive • Beverly Hills, CA 90211 • 1-424-354-2614 • www.watermarkcommunities.com



Floor Plans

#### 15 FLOOR PLAN **ALCOVE**

450 Square Feet



Floor plans are not to scale and are shown for comparative purposes only. Actual apartment floor plans may have minor variations.

220 North Clark Drive • Beverly Hills, CA 90211 • 1-424-354-2614 • www.watermarkcommunities.com



Floor Plans

#### 16 FLOOR PLAN **ALCOVE**

450 Square Feet





Floor Plans

#### 02/03 FLOOR PLAN

#### ONE BEDROOM • TWO BATH WITH DEN

937 Square Feet





Floor Plans

#### 06/07 FLOOR PLAN

#### ONE