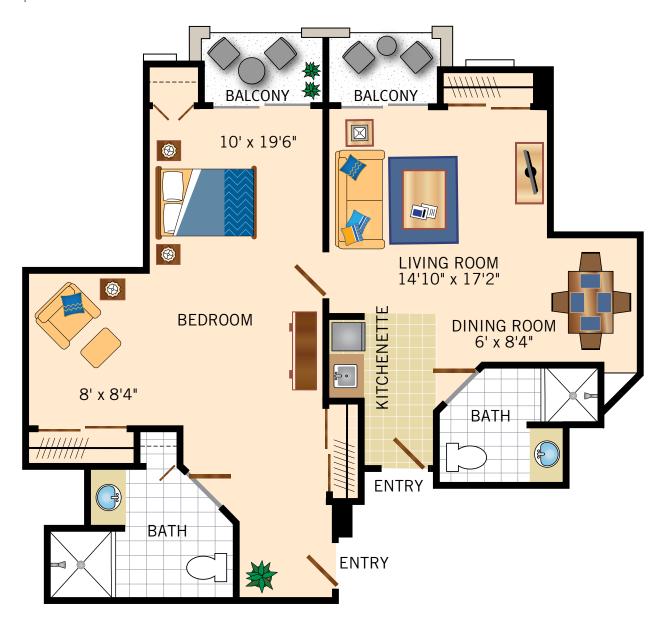

Drive • Beverly Hills, CA 90211 • 1-424-354-2614 • www.watermarkcommunities.com



Floor Plans

#### 15 FLOOR PLAN **ALCOVE**

450 Square Feet



Floor plans are not to scale and are shown for comparative purposes only. Actual apartment floor plans may have minor variations.

220 North Clark Drive • Beverly Hills, CA 90211 • 1-424-354-2614 • www.watermarkcommunities.com



Floor Plans

#### 16 FLOOR PLAN **ALCOVE**

450 Square Feet





Floor Plans

#### 02/03 FLOOR PLAN

#### ONE BEDROOM • TWO BATH WITH DEN

937 Square Feet





Floor Plans

#### 06/07 FLOOR PLAN

#### ONE BEDROOM • TWO BATH WITH DEN

960 Square Feet





Floor Plans

#### 08/09 FLOOR PLAN

#### ONE BEDROOM • TWO BATH WITH DEN

950 Square Feet





Floor Plans

## 11/12 FLOOR PLAN ONE BEDROOM • TWO BATH

905 Square Feet





Floor Plans

### **15/16 FLOOR PLAN**

ONE BEDROOM • TWO BATH

900 Square Feet