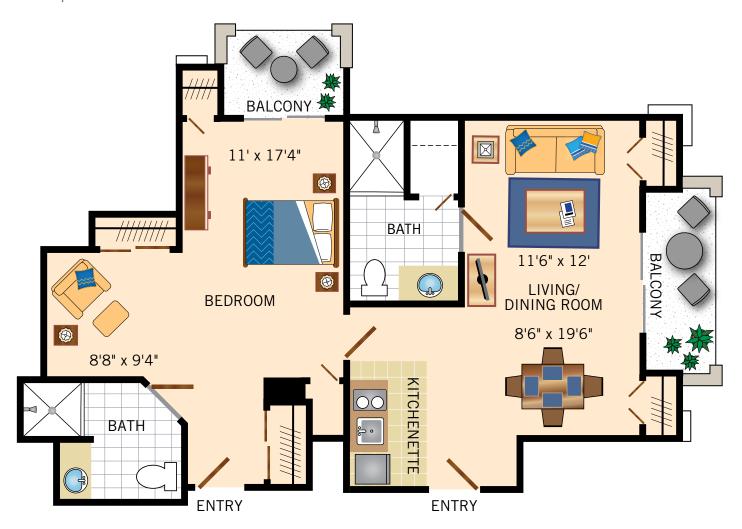

loor Plans

#### 15 FLOOR PLAN **ALCOVE**

450 Square Feet



Floor plans are not to scale and are shown for comparative purposes only. Actual apartment floor plans may have minor variations.

220 North Clark Drive • Beverly Hills, CA 90211 • 1-424-354-2614 • www.watermarkcommunities.com



Floor Plans

#### 16 FLOOR PLAN **ALCOVE**

450 Square Feet





Floor Plans

#### 02/03 FLOOR PLAN

#### ONE BEDROOM • TWO BATH WITH DEN

937 Square Feet





Floor Plans

#### 06/07 FLOOR PLAN

#### ONE BEDROOM • TWO BATH WITH DEN

960 Square Feet





Floor Plans

#### 08/09 FLOOR PLAN

#### ONE BEDROOM • TWO BATH WITH DEN

950 Square Feet





Floor Plans

## 11/12 FLOOR PLAN ONE BEDROOM • TWO BATH

905 Square Feet





Floor Plans

### **15/16 FLOOR PLAN**

ONE BEDROOM • TWO BATH

900 Square Feet