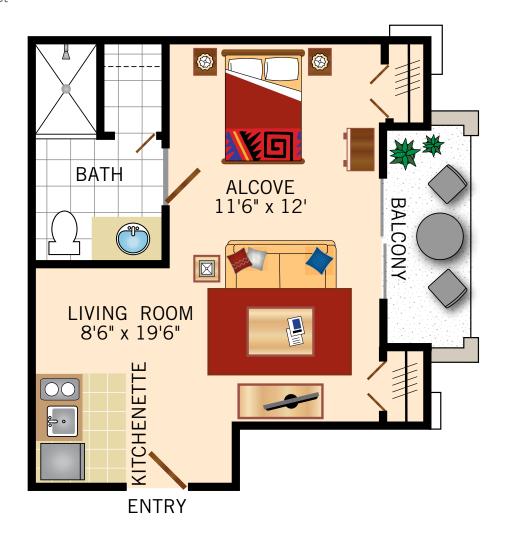

#### **07 FLOOR PLAN ALCOVE**

487 Square Feet

Floor plans are not to scale and are shown for comparative purposes only. Actual apartment floor plans may have minor variations.

220 North Clark Drive • Beverly Hills, CA 90211 • 1-424-354-2614 • www.watermarkcommunities.com