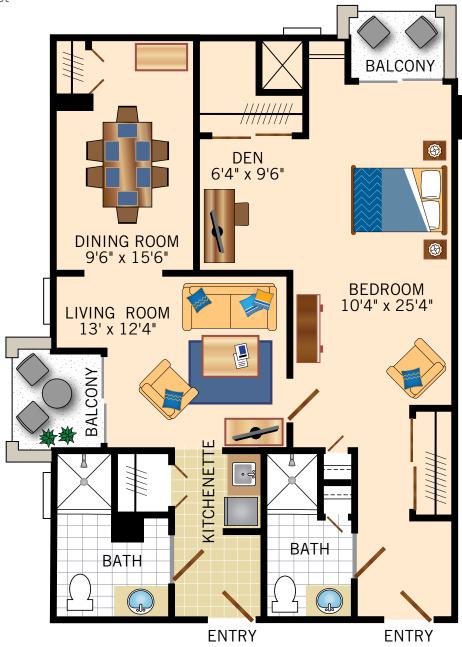

#### 06/07 FLOOR PLAN

#### ONE BEDROOM • TWO BATH WITH DEN

960 Square Feet

Floor Plans