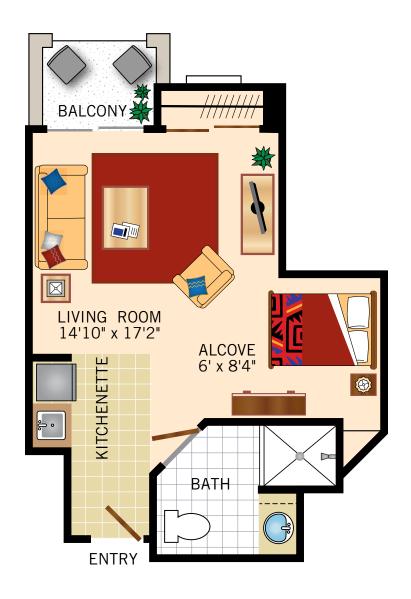

Plans

#### **04 FLOOR PLAN ALCOVE**

450 Square Feet





Floor Plans

# **05 FLOOR PLAN 0NE BEDROOM**501 Square Feet





Floor Plans

# 06 FLOOR PLAN ALCOVE

473 Square Feet





Floor Plans

#### **07 FLOOR PLAN ALCOVE**

487 Square Feet



Floor plans are not to scale and are shown for comparative purposes only. Actual apartment floor plans may have minor variations.

220 North Clark Drive • Beverly Hills, CA 90211 • 1-424-354-2614 • www.watermarkcommunities.com



Floor Plans

#### **08 FLOOR PLAN ALCOVE**

450 Square Feet





Floor Plans

#### **09 FLOOR PLAN ONE BEDROOM** 500 Square Feet





Floor Plans

#### 10 FLOOR PLAN **ONE BEDROOM** 500 Square Feet





Floor Plans

#### 11 FLOOR PLAN **ALCOVE** 450 Square Feet





Floor Plans

#### 12 FLOOR PLAN ALCOVE

455 Square Feet





Floor Plans

#### 13 FLOOR PLAN

#### **ALCOVE**

450 Square Feet





Floor Plans

#### 14 FLOOR PLAN

#### **ALCOVE**

452 Square Feet



Floor plans are not to scale and are shown for comparative purposes only. Actual apartment floor plans may have minor variations.

220 North Clark Drive • Beverly Hills, CA 90211 • 1-424-354-2614 • www.watermarkcommunities.com



Floor Plans

#### 15 FLOOR PLAN **ALCOVE**

450 Square Feet



Floor plans are not to scale and are shown for comparative purposes only. Actual apartment floor plans may have minor variations.

220 North Clark Drive • Beverly Hills, CA 90211 • 1-424-354-2614 • www.watermarkcommunities.com



Floor Plans

#### 16 FLOOR PLAN **ALCOVE**

450 Square Feet





Floor Plans

#### 02/03 FLOOR PLAN

#### ONE BEDROOM • TWO BATH WITH