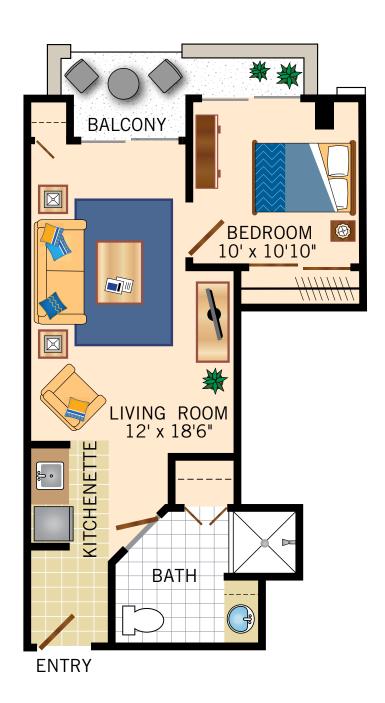

or Plans

# **02 FLOOR PLAN** ALCOVE

473 Square Feet





Floor Plans

#### 03 FLOOR PLAN ALCOVE

464 Square Feet





Floor Plans

#### **04 FLOOR PLAN ALCOVE**

450 Square Feet





Floor Plans

# **05 FLOOR PLAN 0NE BEDROOM**501 Square Feet





Floor Plans

# 06 FLOOR PLAN ALCOVE

473 Square Feet





Floor Plans

#### **07 FLOOR PLAN ALCOVE**

487 Square Feet



Floor plans are not to scale and are shown for comparative purposes only. Actual apartment floor plans may have minor variations.

220 North Clark Drive • Beverly Hills, CA 90211 • 1-424-354-2614 • www.watermarkcommunities.com



Floor Plans

#### **08 FLOOR PLAN ALCOVE**

450 Square Feet





Floor Plans

#### **09 FLOOR PLAN ONE BEDROOM** 500 Square Feet





Floor Plans

#### 10 FLOOR PLAN **ONE BEDROOM** 500 Square Feet





Floor Plans

#### 11 FLOOR PLAN **ALCOVE** 450 Square Feet





Floor Plans

#### 12 FLOOR PLAN ALCOVE

455 Square Feet





Floor Plans

#### 13 FLOOR PLAN

#### **ALCOVE**

450 Square Feet





Floor Plans

#### 14 FLOOR PLAN

#### **ALCOVE**

452 Square Feet



Floor plans are not to scale and are shown for comparative purposes only. Actual apartment floor plans may have minor variations.

220 North Clark Drive • Beverly Hills, CA 90211 • 1-424-354-2614 • www.watermarkcommunities.com



Floor Plans

#### 15 FLOOR PLAN **ALCOVE**

450 Square Feet



Floor plans are not to scale and are shown for comparative purposes only. Actual apartment floor plans may have minor variations.

220 North Clark Drive • Beverly Hills, CA 90211 • 1-424-354-2614 • www.watermarkcommunities.com



Floor Pl