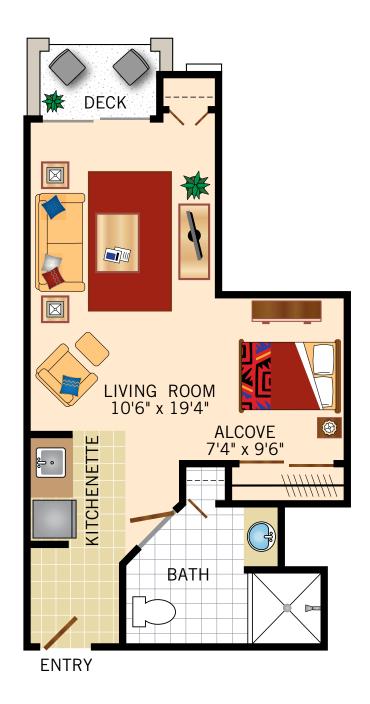

Floor Plans

# **01 FLOOR PLAN 0NE BEDROOM**520 Square Feet





Floor Plans

# **02 FLOOR PLAN** ALCOVE

473 Square Feet





Floor Plans

#### 03 FLOOR PLAN ALCOVE

464 Square Feet





Floor Plans

#### **04 FLOOR PLAN ALCOVE**

450 Square Feet





Floor Plans

# **05 FLOOR PLAN 0NE BEDROOM**501 Square Feet





Floor Plans

# 06 FLOOR PLAN ALCOVE

473 Square Feet





Floor Plans

#### **07 FLOOR PLAN ALCOVE**

487 Square Feet



Floor plans are not to scale and are shown for comparative purposes only. Actual apartment floor plans may have minor variations.

220 North Clark Drive • Beverly Hills, CA 90211 • 1-424-354-2614 • www.watermarkcommunities.com



Floor Plans

#### **08 FLOOR PLAN ALCOVE**

450 Square Feet





Floor Plans

#### **09 FLOOR PLAN ONE BEDROOM** 500 Square Feet





Floor Plans

#### 10 FLOOR PLAN **ONE BEDROOM** 500 Square Feet





Floor Plans

#### 11 FLOOR PLAN **ALCOVE** 450 Square Feet





Floor Plans

#### 12 FLOOR PLAN ALCOVE

455 Square Feet





Floor Plans

#### 13 FLOOR PLAN

#### **ALCOVE**

450 Square Feet





Floor Plans

#### 14 FLOOR PLAN

#### **ALCOVE**

452 Square Feet



Floor plans are not to scale and are shown for comparative purposes only. Actual apartment floor plans may have minor variations.

220 North Clark Drive • Beverly Hills, CA 90211 • 1-424-354-2614 • www.watermarkcommunities.com



Floor Plans

#### 15 FLOOR PLAN **ALCOVE**

450 Square Feet



Floor plans are not to scale and are shown for comparative purposes only. Actual apartment floor pla