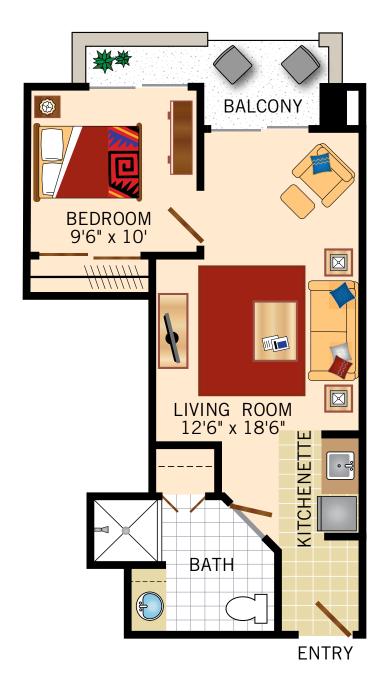

Floor Plans

# **01 FLOOR PLAN 0NE BEDROOM**520 Square Feet





Floor Plans

# **02 FLOOR PLAN** ALCOVE

473 Square Feet





Floor Plans

#### 03 FLOOR PLAN ALCOVE

464 Square Feet





Floor Plans

#### **04 FLOOR PLAN ALCOVE**

450 Square Feet





Floor Plans

# **05 FLOOR PLAN 0NE BEDROOM**501 Square Feet





Floor Plans

# 06 FLOOR PLAN ALCOVE

473 Square Feet





Floor Plans

#### **07 FLOOR PLAN ALCOVE**

487 Square Feet



Floor plans are not to scale and are shown for comparative purposes only. Actual apartment floor plans may have minor variations.

220 North Clark Drive • Beverly Hills, CA 90211 • 1-424-354-2614 • www.watermarkcommunities.com



Floor Plans

#### **08 FLOOR PLAN ALCOVE**

450 Square Feet





Floor Plans

#### **09 FLOOR PLAN ONE BEDROOM** 500 Square Feet





Floor Plans

#### 10 FLOOR PLAN **ONE BEDROOM** 500 Square Feet





Floor Plans

#### 11 FLOOR PLAN **ALCOVE** 450 Square Feet





Floor Plans

#### 12 FLOOR PLAN ALCOVE

455 Square Feet





Floor Plans

#### 13 FLOOR PLAN

#### **ALCOVE**

450 Square Feet





Floor Plans

#### 14 FLOOR PLAN

#### **ALCOVE**

452 Square Feet



Floor plans are not to scale and are shown for comparative purposes only. Actual apartment floor plans may have minor variations.

220 North Clark Drive • Beverly Hills, CA 90211 • 1-424-354-2614 • www.watermarkcommunities.com



Floor Plans

#### 15 FLOOR PLAN **ALCOVE**

450 Square Feet



Floor plans are not to scale and are shown for comparative purposes only. Actual apartment floor plans may have minor variations.

220 North Clark Drive • Beverly Hills,