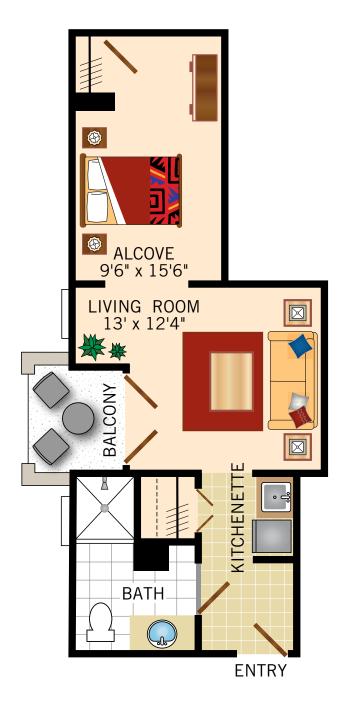

Floor Plans

# **01 FLOOR PLAN 0NE BEDROOM**520 Square Feet





Floor Plans

# **02 FLOOR PLAN** ALCOVE

473 Square Feet





Floor Plans

#### 03 FLOOR PLAN ALCOVE

464 Square Feet





Floor Plans

#### **04 FLOOR PLAN ALCOVE**

450 Square Feet





Floor Plans

# **05 FLOOR PLAN 0NE BEDROOM**501 Square Feet





Floor Plans

# 06 FLOOR PLAN ALCOVE

473 Square Feet





Floor Plans

#### **07 FLOOR PLAN ALCOVE**

487 Square Feet



Floor plans are not to scale and are shown for comparative purposes only. Actual apartment floor plans may have minor variations.

220 North Clark Drive • Beverly Hills, CA 90211 • 1-424-354-2614 • www.watermarkcommunities.com



Floor Plans

#### **08 FLOOR PLAN ALCOVE**

450 Square Feet





Floor Plans

#### **09 FLOOR PLAN ONE BEDROOM** 500 Square Feet





Floor Plans

#### 10 FLOOR PLAN **ONE BEDROOM** 500 Square Feet





Floor Plans

#### 11 FLOOR PLAN **ALCOVE** 450 Square Feet





Floor Plans

#### 12 FLOOR PLAN ALCOVE

455 Square Feet





Floor Plans

#### 13 FLOOR PLAN

#### **ALCOVE**

450 Square Feet





Floor Plans

#### 14 FLOOR PLAN

#### **ALCOVE**

452 Square Feet



Floor plans are not to scale and ar