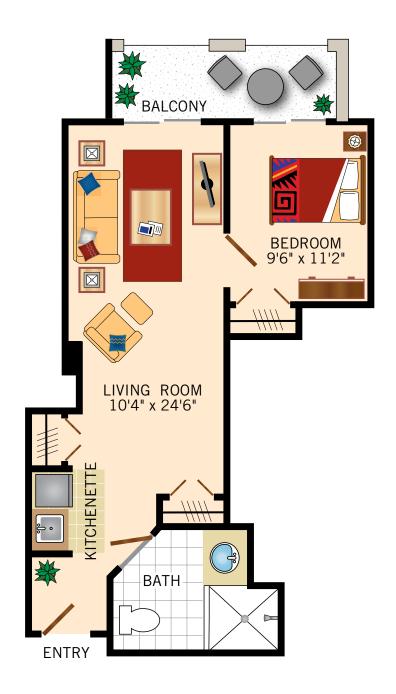

Floor Plans

# **01 FLOOR PLAN 0NE BEDROOM**520 Square Feet





Floor Plans

# **02 FLOOR PLAN** ALCOVE

473 Square Feet





Floor Plans

#### 03 FLOOR PLAN ALCOVE

464 Square Feet





Floor Plans

#### **04 FLOOR PLAN ALCOVE**

450 Square Feet





Floor Plans

# **05 FLOOR PLAN 0NE BEDROOM**501 Square Feet





Floor Plans

# 06 FLOOR PLAN ALCOVE

473 Square Feet





Floor Plans

#### **07 FLOOR PLAN ALCOVE**

487 Square Feet



Floor plans are not to scale and are shown for comparative purposes only. Actual apartment floor plans may have minor variations.

220 North Clark Drive • Beverly Hills, CA 90211 • 1-424-354-2614 • www.watermarkcommunities.com



Floor Plans

#### **08 FLOOR PLAN ALCOVE**

450 Square Feet





Floor Plans

#### **09 FLOOR PLAN ONE BEDROOM** 500 Square Feet





Floor Plans

#### 10 FLOOR PLAN **ONE BEDROOM** 500 Square