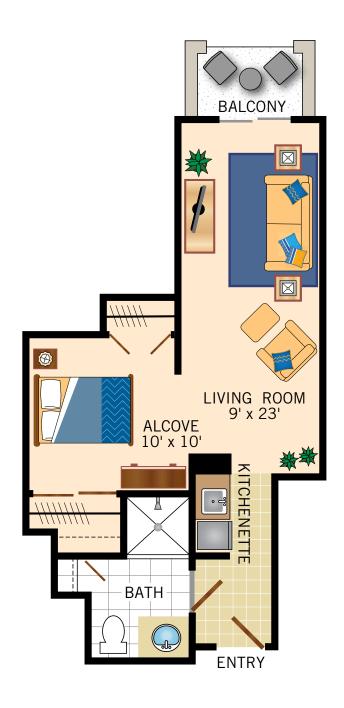

Floor Plans

# **01 FLOOR PLAN 0NE BEDROOM**520 Square Feet





Floor Plans

# **02 FLOOR PLAN** ALCOVE

473 Square Feet





Floor Plans

#### 03 FLOOR PLAN ALCOVE

464 Square Feet





Floor Plans

#### **04 FLOOR PLAN ALCOVE**

450 Square Feet





Floor Plans

# **05 FLOOR PLAN 0NE BEDROOM**501 Square Feet





Floor Plans

# 06 FLOOR PLAN ALCOVE

473 Square Feet





Floor Plans

#### **07 FLOOR PLAN ALCOVE**

487 Square Feet



Floor plans are not to scale and are shown for comparative purposes only. Actual apartment floor plans may have minor variations.

220 North Clark Drive • Beverly Hills, CA 90211 • 1-424-354-2614 • www.watermarkcommunities.com



Floor Plans

#### **08 FLOOR PLAN ALCOVE**

450 Square Feet





Floor Plans

#### **09 FLOOR PLAN ONE BEDROOM** 500 Square Feet





Floor Plans

#### 10 FLOOR PLAN **ONE BEDROOM** 500 Square Feet





Floor Plans

#### 11 FLOOR PLAN **ALCOVE** 450 Squa