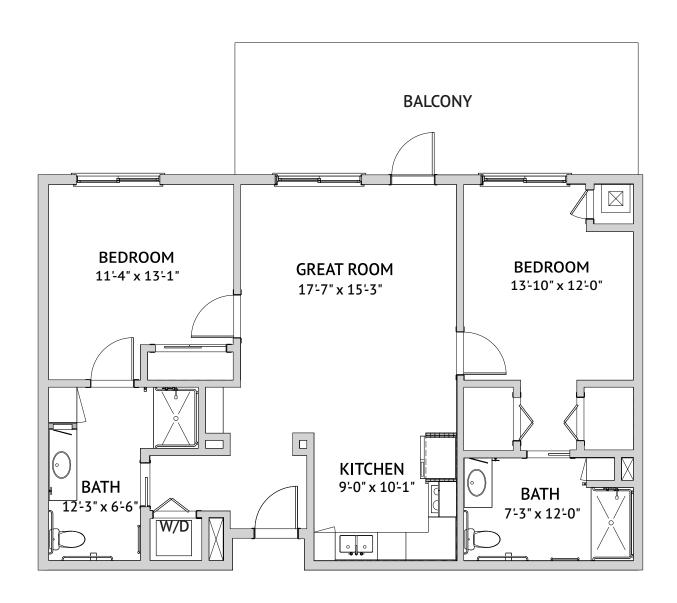

Two Bedroom: Diego

1,189 Square Feet

4000 Mission Avenue, Oceanside, CA 92057 | Tel: 760-826-2900 | haciendamission.com

Floor Plan

Two Bedroom: Diego

1,144 Square Feet

Floor Plan

Two Bedroom Large: San Luis Rey

Floor Plan

Two Bedroom: Diego

1,154 Square Feet

4000 Mission Avenue, Oceanside, CA 92057 | Tel: 760-826-2900 | haciendamission.com