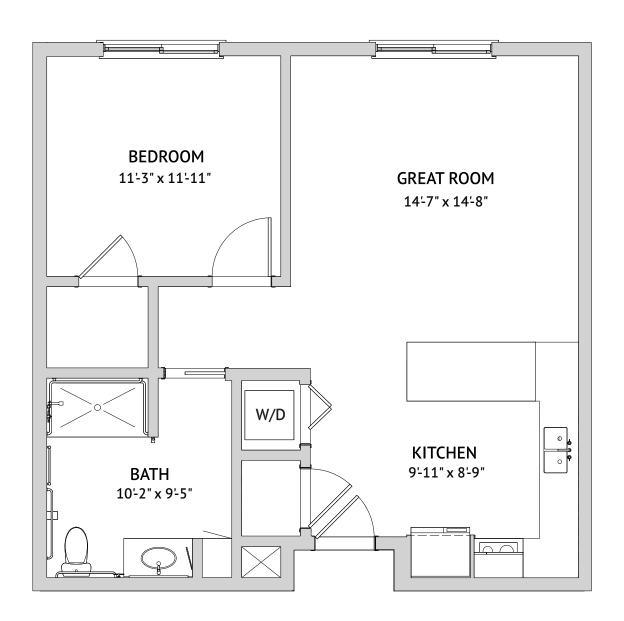

Floor Plan

One Bedroom: Clara

739 Square Feet

4000 Mission Avenue, Oceanside, CA 92057 | Tel: 760-826-2900 | haciendamission.com

Floor Plan

One Bedroom Large: Cruz

1,205 Square Feet

Floor Plan