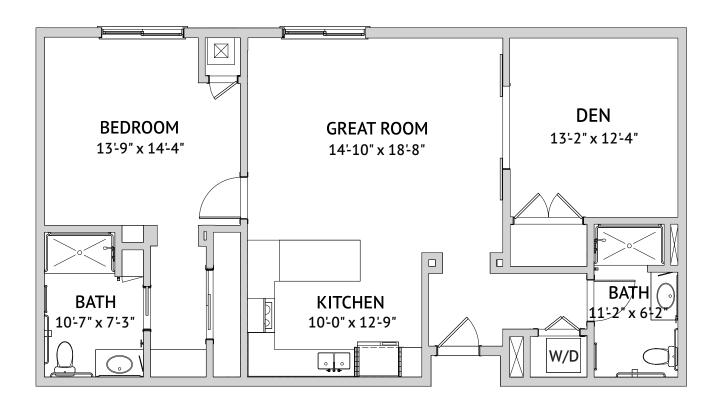

Two Bedroom: Diego

1,189 Square Feet

4000 Mission Avenue, Oceanside, CA 92057 | Tel: 760-826-2900 | haciendamission.com

Floor Plan

Two Bedroom: Diego

1,144 Square Feet

Floor Plan

Two Bedroom Large: San Luis Rey

Floor Plan

Two Bedroom: Diego

1,154 Square Feet

4000 Mission Avenue, Oceanside, CA 92057 | Tel: 760-826-2900 | haciendamission.com