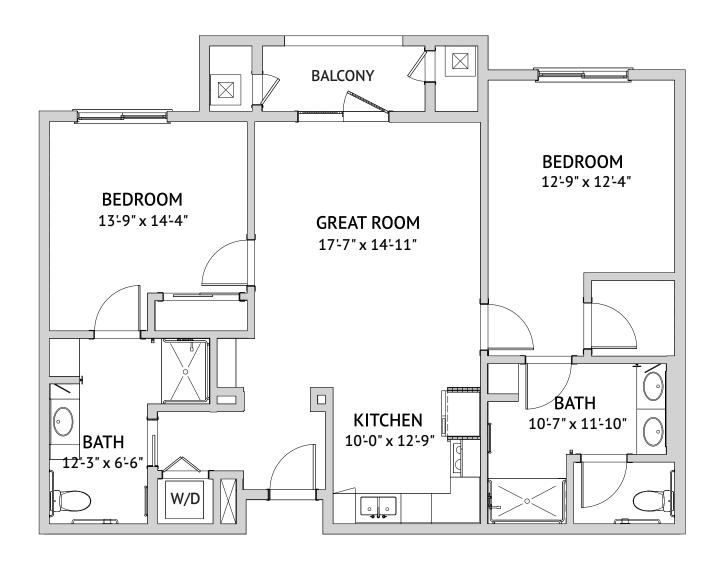

Two Bedroom: Diego

1,189 Square Feet

4000 Mission Avenue, Oceanside, CA 92057 | Tel: 760-826-2900 | haciendamission.com

Floor Plan

Two Bedroom: Diego

1,144 Square Feet

Floor Plan

Two Bedroom Large: San Luis Rey