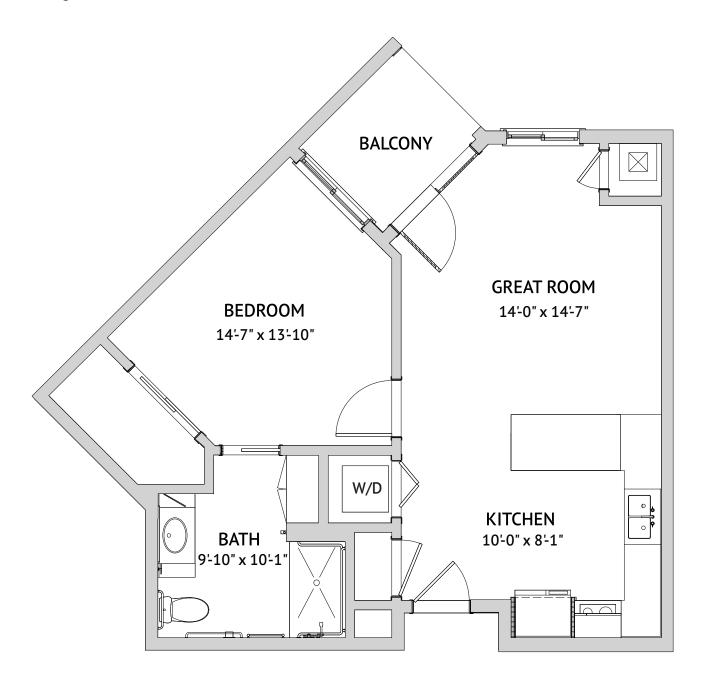

Floor Plan

One Bedroom: Clara

739 Square Feet

4000 Mission Avenue, Oceanside, CA 92057 | Tel: 760-826-2900 | haciendamission.com

Floor Plan

One Bedroom Large: Cruz

1,205 Square Feet

Floor Plan