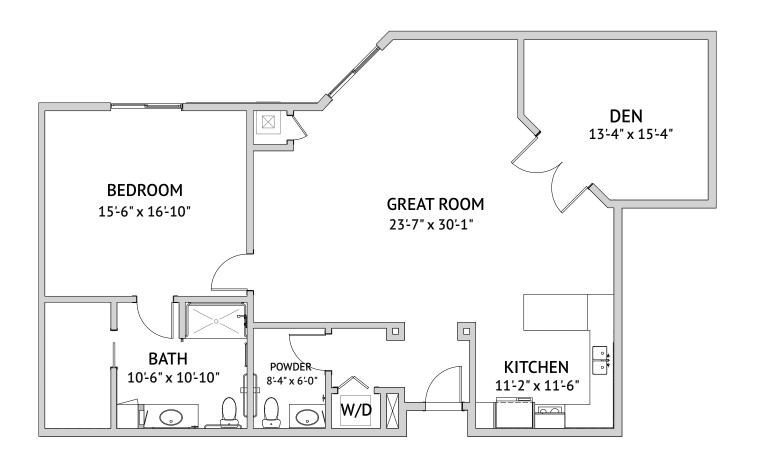

Floor Plan

One Bedroom: Clara

739 Square Feet

4000 Mission Avenue, Oceanside, CA 92057 | Tel: 760-826-2900 | haciendamission.com

Floor Plan

One Bedroom Large: Cruz

1,205 Square Feet

Floor Plan