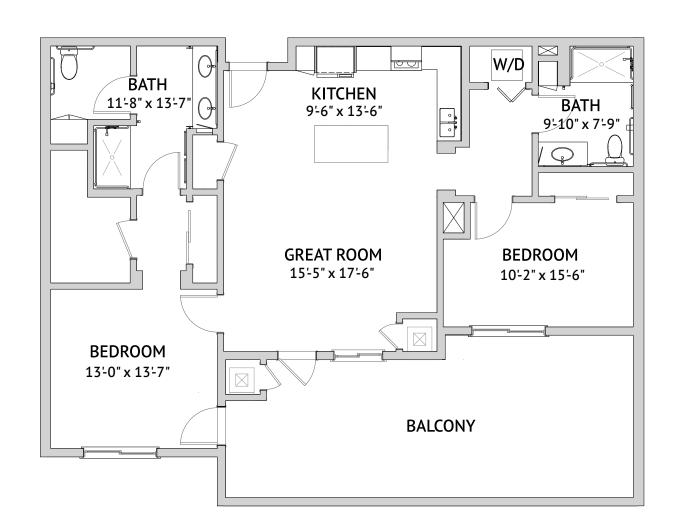

1,296 Square Feet

4000 Mission Avenue, Oceanside, CA 92057 | Tel: 760-826-2900 | haciendamission.com

Floor Plan

One Bedroom Deluxe: Soledad

1,564 Square Feet

4000 Mission Avenue, Oceanside, CA 92057 | Tel: 760-826-2900 | haciendamission.com