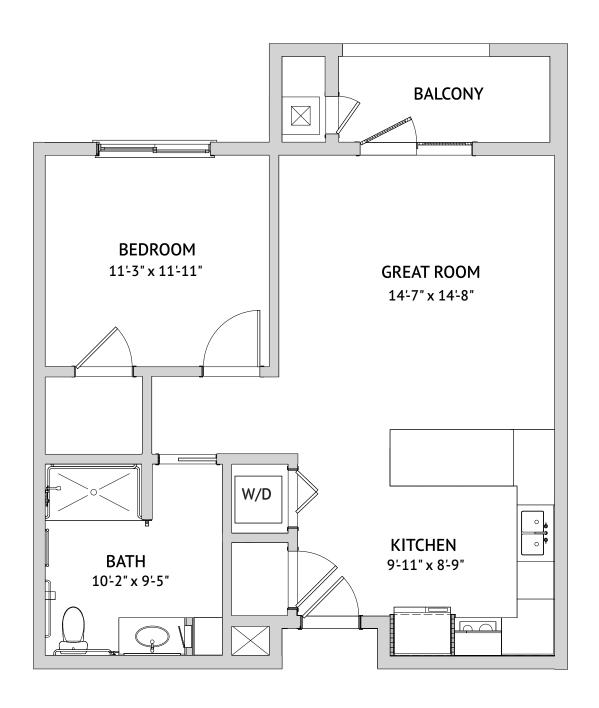

Floor Plan

One Bedroom: Clara

759 Square Feet

4000 Mission Avenue, Oceanside, CA 92057 | Tel: 760-826-2900 | haciendamission.com

Floor Plan

One Bedroom: Clara

759 Square Feet

4000 Mission Avenue, Oceanside, CA 92057 | Tel: 760-826-2900 | haciendamission.com