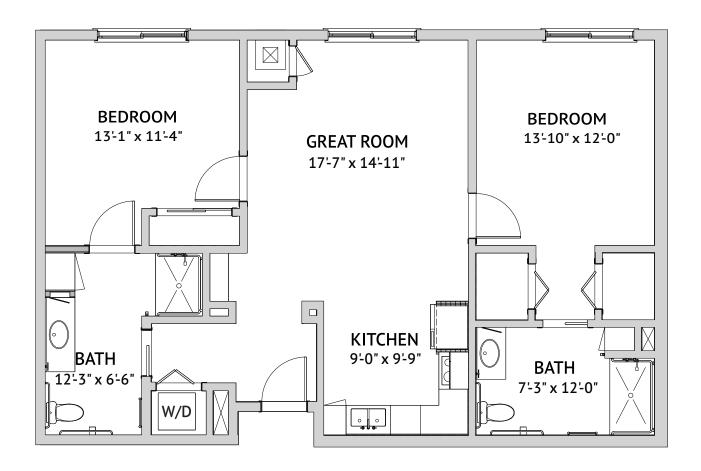

Two Bedroom: Diego

1,189 Square Feet

4000 Mission Avenue, Oceanside, CA 92057 | Tel: 760-826-2900 | haciendamission.com

Floor Plan

Two Bedroom: Diego

1,144 Square Feet

Floor Plan

Two Bedroom Large: San Luis Rey

Floor Plan

Two Bedroom: Diego

1,154 Square Feet

4000 Mission Avenue, Oceanside, CA 92057 | Tel: 760-826-2900 | haciendamission.com