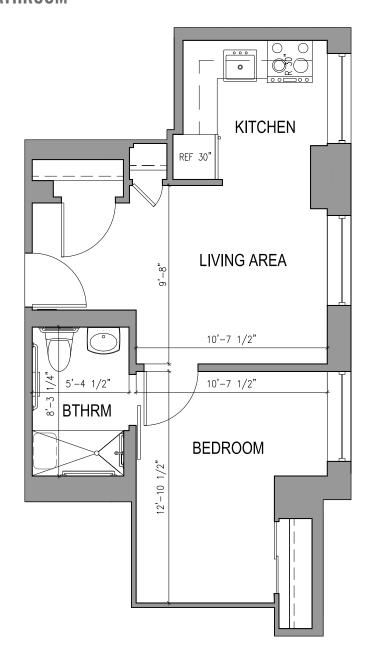

# ASSISTED LIVING AT THE INN & INDEPENDENT LIVING AT THE TOWN CENTER

Floor Plan

ÉLAN COLLECTION

### TYPE B.1 ONE BEDROOM ONE BATHROOM

660 Square Feet

Floor plans are not to scale and are shown for comparative purposes only.

Actual apartment floor plans may have minor variations.