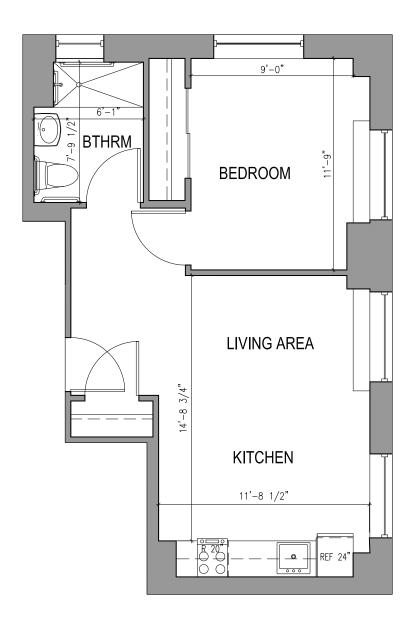

#### TYPE B.18 ONE BEDROOM ONE BATHROOM

545 Square Feet

Floor plans are not to scale and are shown for comparative purposes only.

Actual apartment floor plans may have minor variations.

ÉLAN COLLECTION