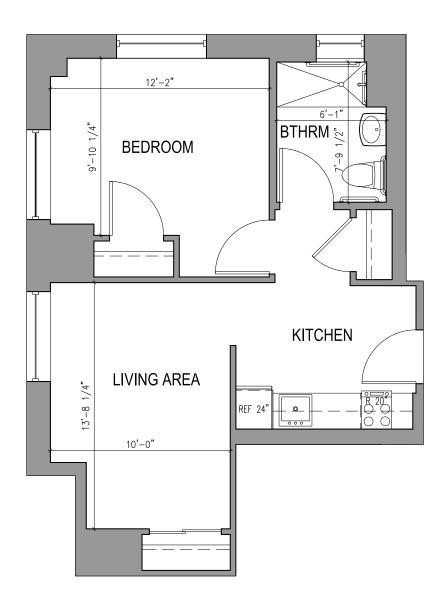

#### TYPE B.14 ONE BEDROOM ONE BATHROOM

640 Square Feet

Floor plans are not to scale and are shown for comparative purposes only.

Actual apartment floor plans may have minor variations.