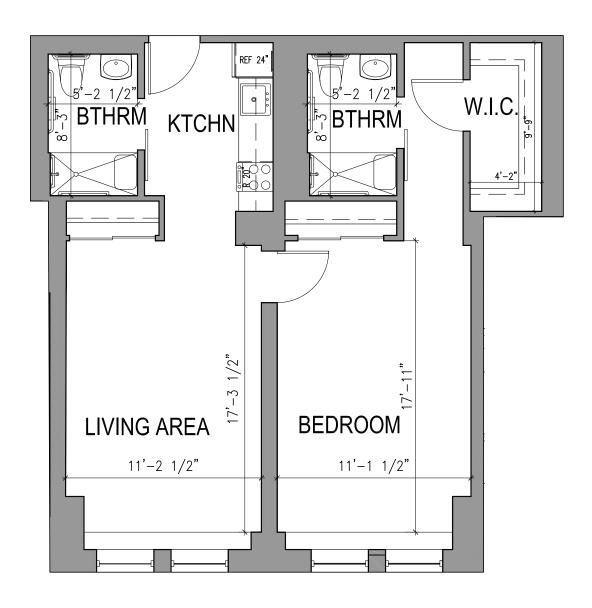

### TYPE B.12 ONE BEDROOM TWO BATHROOM

827 Square Feet

Floor plans are not to scale and are shown for comparative purposes only.

Actual apartment floor plans may have minor variations.

ÉLAN COLLECTION

### INDEPENDENT LIVING AT THE TOWN CENTER

Floor Plan

#### TYPE B.14 ONE BEDROOM ONE BATHROOM

640 Square Feet

Floor plans are not to scale and are shown for comparative purposes only.

Actual apartment floor plans may have minor variations.