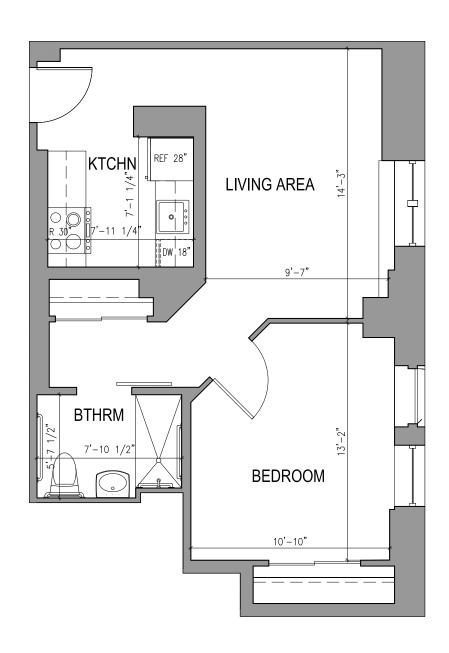

## INDEPENDENT LIVING AT THE TOWN CENTER

Floor Plan

#### ÉLAN COLLECTION

#### TYPE B.18 ONE BEDROOM ONE BATHROOM

545 Square Feet

Floor plans are not to scale and are shown for comparative purposes only.

Actual apartment floor plans may have minor variations.

ÉLAN COLLECTION