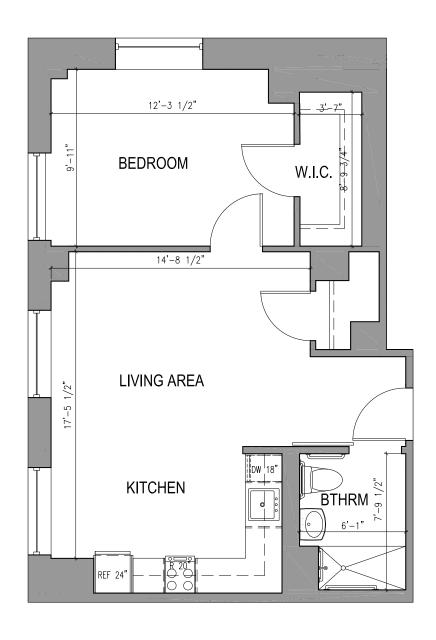

### TYPE B.12 ONE BEDROOM TWO BATHROOM

827 Square Feet

Floor plans are not to scale and are shown for comparative purposes only.

Actual apartment floor plans may have minor variations.

ÉLAN COLLECTION