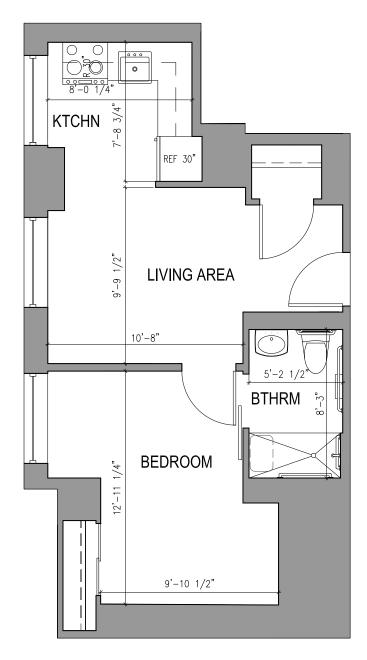

# INDEPENDENT LIVING AT THE TOWN CENTER

Floor Plan

#### TYPE B.19 ONE BEDROOM ONE BATHROOM

545 Square Feet

Floor plans are not to scale and are shown for comparative purposes only.

Actual apartment floor plans may have minor variations.