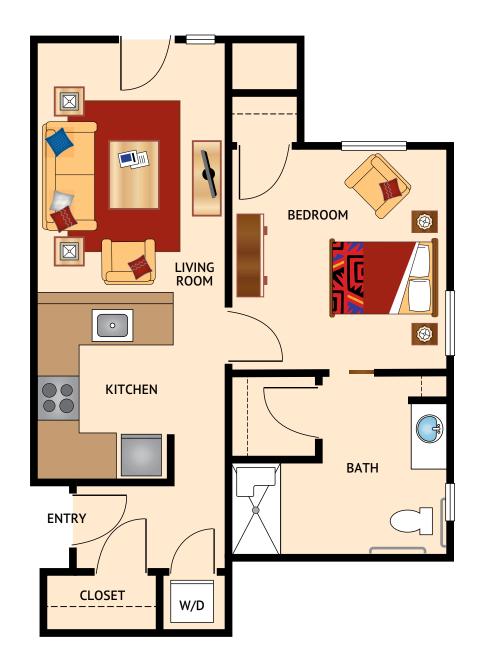

# INDEPENDENT LIVING

Floor Plan

### A3 - ONE BEDROOM

556 Square Feet

Floor plans are not to scale and are shown for comparative purposes only.

Actual apartment floor plans may have minor variations.