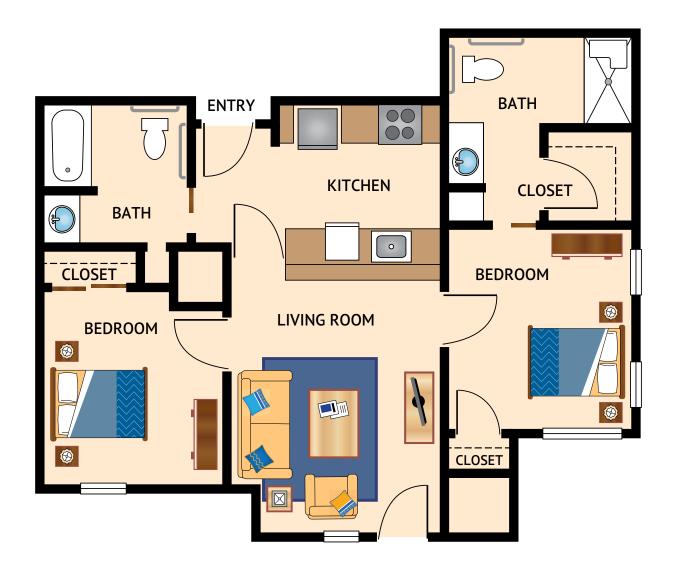

## INDEPENDENT LIVING

Floor Plan

#### **B1 - TWO BEDROOM TWO BATH**

865 Square Feet

Floor plans are not to scale and are shown for comparative purposes only.

Actual apartment floor plans may have minor variations.