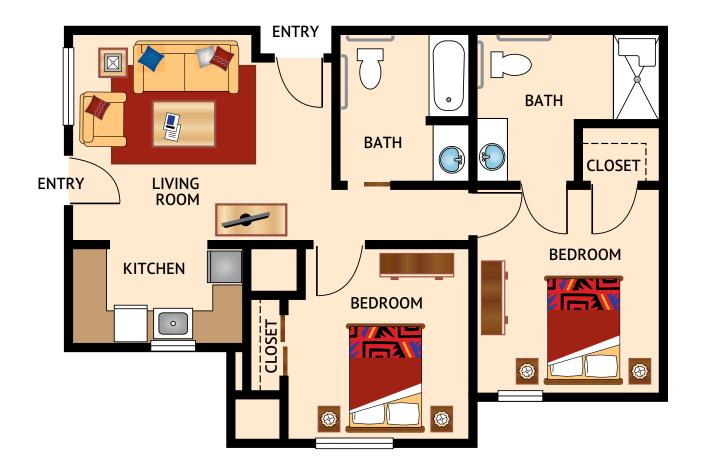

## INDEPENDENT LIVING

Floor Plan

#### **B2 - TWO BEDROOM TWO BATH**

865 Square Feet

Floor plans are not to scale and are shown for comparative purposes only.

Actual apartment floor plans may have minor variations.