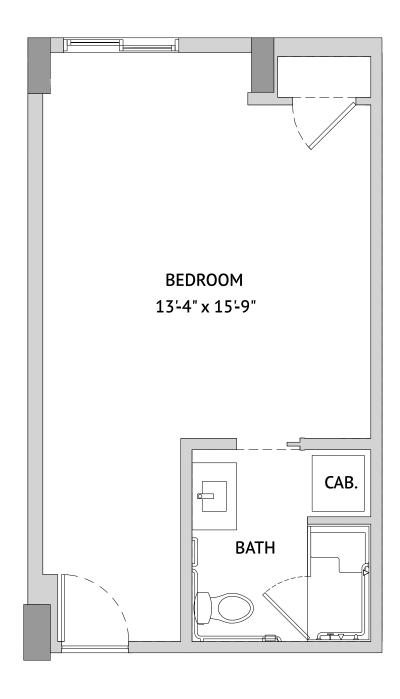

#### Private Studio: The Water Hickory

379 Square Feet

### **Memory Care**

363 Granello Ave., Coral Gables, FL 33146 | Tel: 786-688-6010 | watermarkcoralgables.com

Floor plans are not to scale and are shown for comparative purposes only. Actual apartment floor plans may have minor variations.