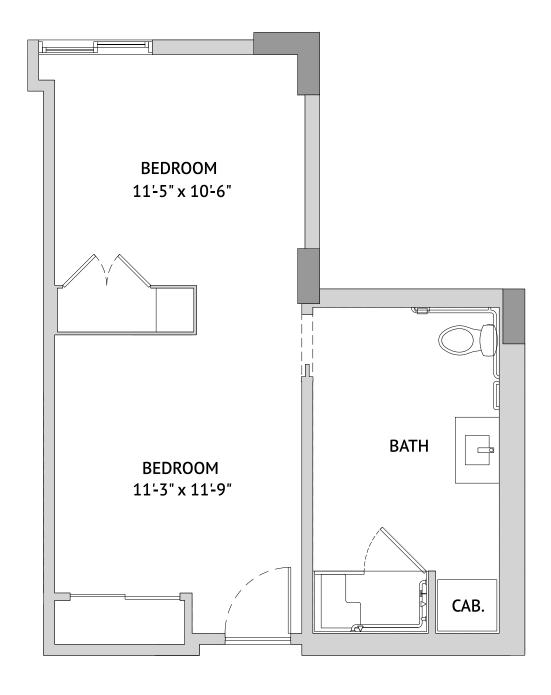

Shared Suite: The Pop Ash

435 Square Feet

# **Memory Care**

363 Granello Ave., Coral Gables, FL 33146 | Tel: 786-688-6010 | watermarkcoralgables.com

Floor plans are not to scale and are shown for comparative purposes only. Actual apartment floor plans may have minor variations.