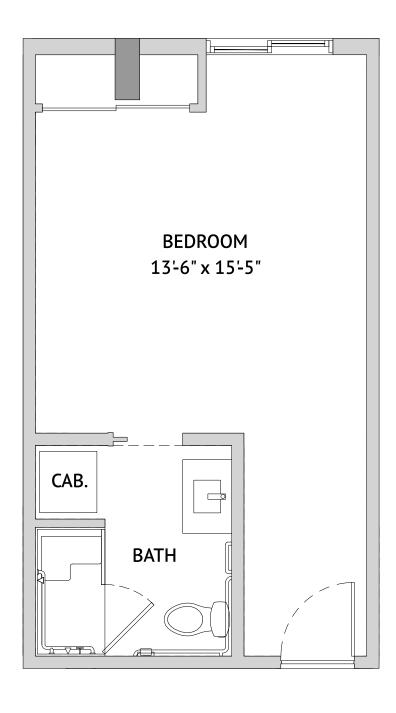

#### Private Studio: The Myrtle Oak

328 Square Feet

# **Memory Care**

363 Granello Ave., Coral Gables, FL 33146 | Tel: 786-688-6010 | watermarkcoralgables.com

Floor plans are not to scale and are shown for comparative purposes only. Actual apartment floor plans may have minor variations.