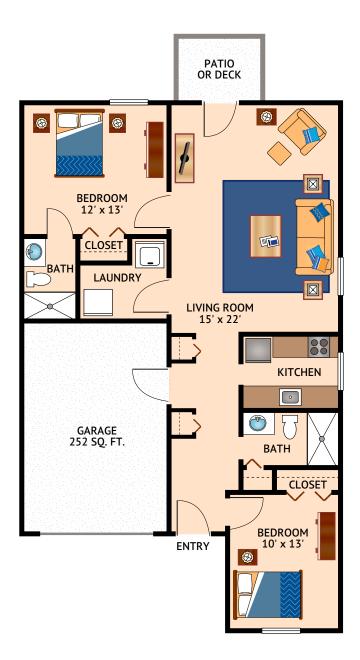

## THE WATERMARK INDEPENDENT LIVING at The Villas

Floor Plan

VILLA B - TWO BEDROOM

1,200 Square Feet

Floor plans are not to scale and are shown for comparative purposes only. Actual apartment floor plans may have minor variations.

363 Jungermann Road • St. Peters, MO 63376 • 636-928-3877 • stpeters.watermarkcommunities.com