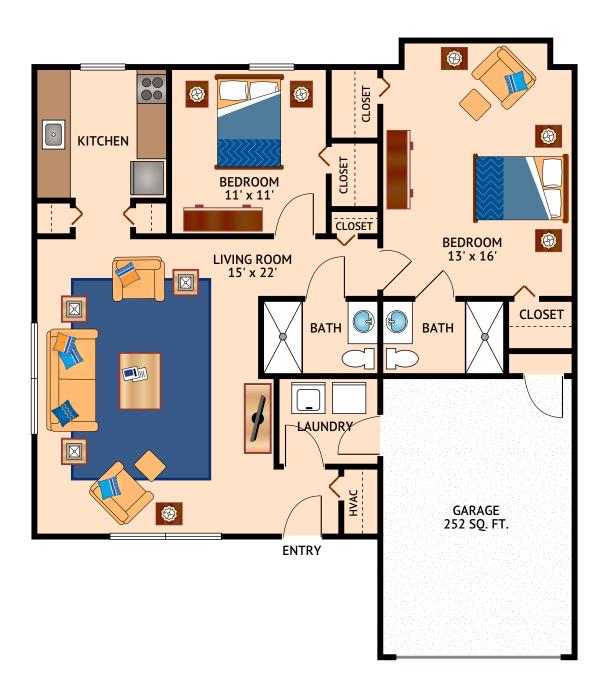

## The Watermark **independent living** at The Villas

Floor Plan

VILLA A - TWO BEDROOM

1,200 Square Feet

Floor plans are not to scale and are shown for comparative purposes only. Actual apartment floor plans may have minor variations.

363 Jungermann Road • St. Peters, MO 63376 • 636-928-3877 • stpeters.watermarkcommunities.com