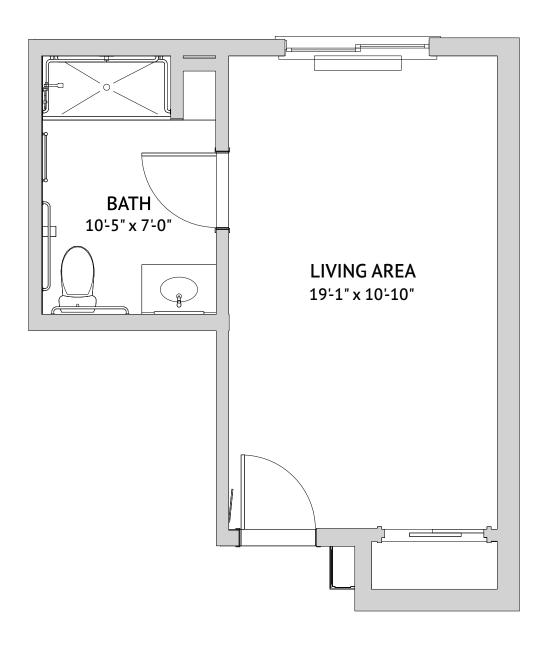

## Memory Care at The Gardens Floor Plan

Private Suite: Poppy

333 Square Feet

4000 Mission Avenue, Oceanside, CA 92057 | Tel: 760-826-2900 | haciendamission.com