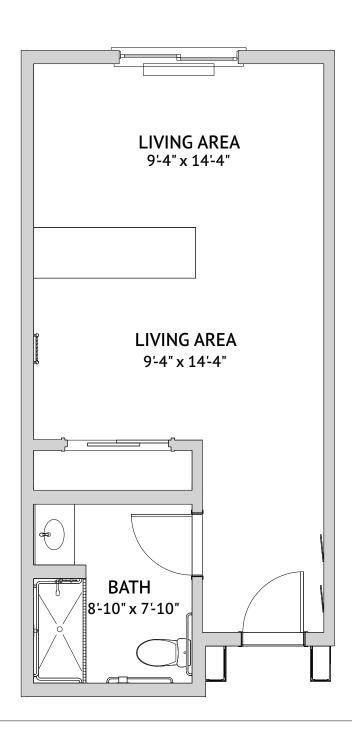

## Memory Care at The Gardens Floor Plan

Semi-Private Suite: Iris

461 Square Feet

4000 Mission Avenue, Oceanside, CA 92057 | Tel: 760-826-2900 | haciendamission.com