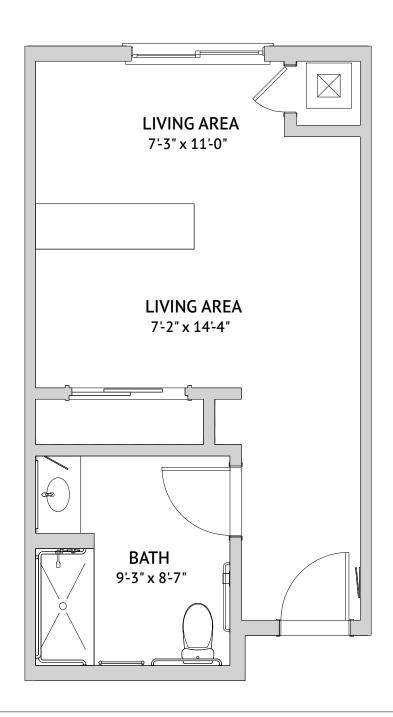

## Semi-Private Suite Friar: Father Faura

407 Square Feet

4000 Mission Avenue, Oceanside, CA 92057 | Tel: 760-826-2900 | haciendamission.com