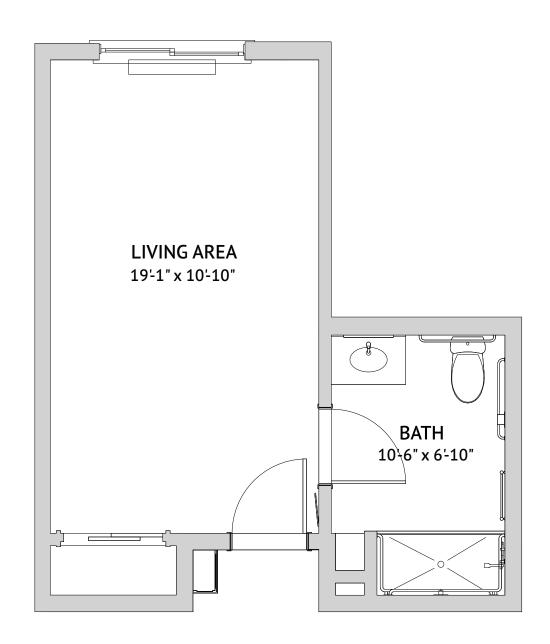

## Memory Care at The Gardens Floor Plan

Private Suite: Poppy

334 Square Feet

4000 Mission Avenue, Oceanside, CA 92057 | Tel: 760-826-2900 | haciendamission.com