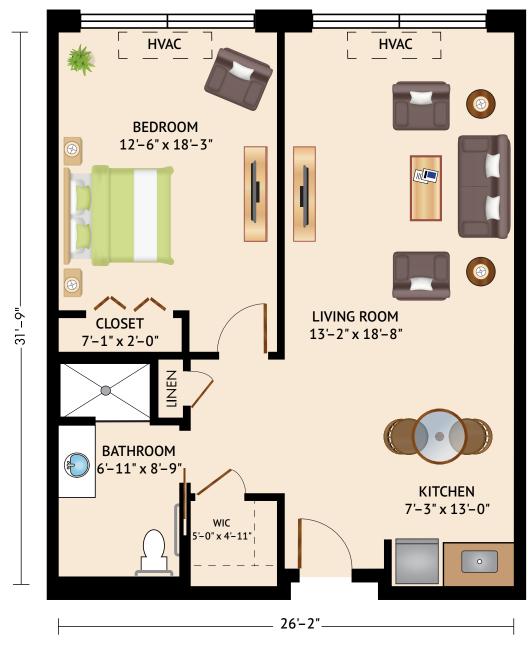

#### THE MEADOWLARK – ONE BEDROOM ONE BATH

865 Square Feet

Floor plans are not to scale and are shown for comparative purposes only. Actual apartment floor plans may have minor variations.

The ARCH Community: 400-450 Sky Bridge Drive • Upper Marlboro, MD 20774 The PARC Community: 360 Sky Bridge Drive • Upper Marlboro, MD 20774