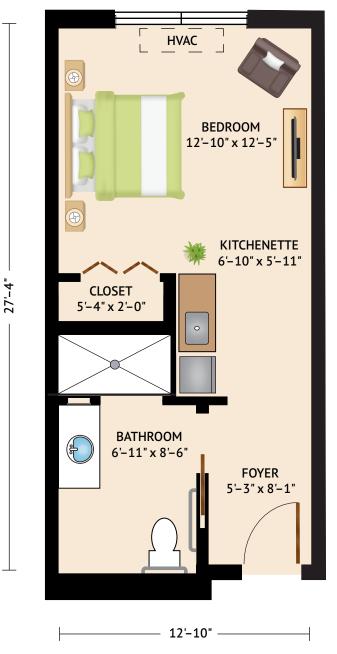

# THE CHICADEE – STUDIO WITH BATH

380 Square Feet

The ARCH Community: 400-450 Sky Bridge Drive • Upper Marlboro, MD 20774 The PARC Community: 360 Sky Bridge Drive • Upper Marlboro, MD 20774