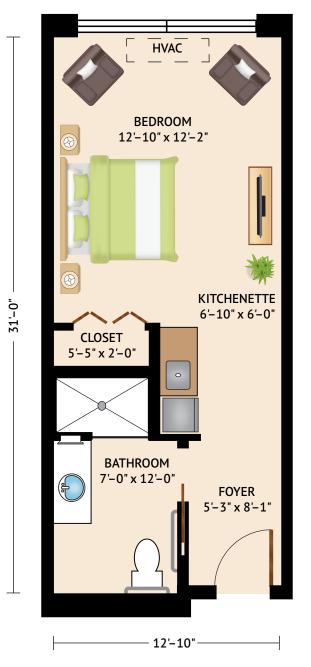

#### THE ROBIN – ONE BEDROOM ONE BATH

780 Square Feet

Floor plans are not to scale and are shown for comparative purposes only. Actual apartment floor plans may have minor variations.

The ARCH Community: 400-450 Sky Bridge Drive • Upper Marlboro, MD 20774 The PARC Community: 360 Sky Bridge Drive • Upper Marlboro, MD 20774