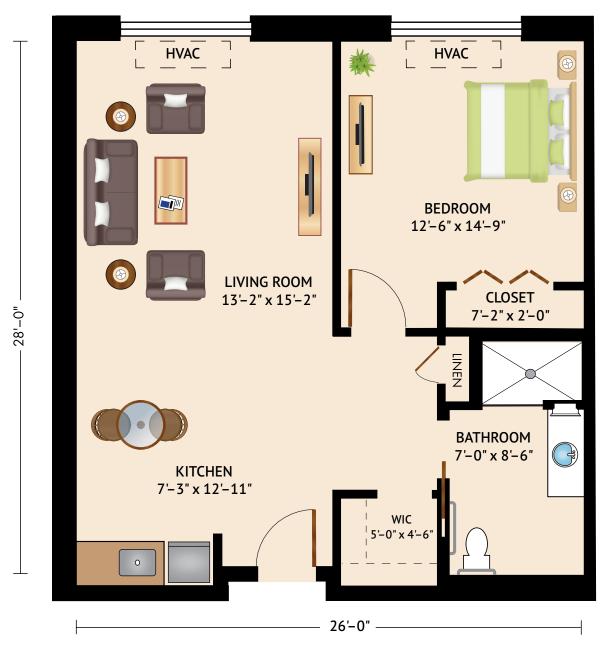

#### THE ROBIN – ONE BEDROOM ONE BATH

780 Square Feet

Floor plans are not to scale and are shown for comparative purposes only. Actual apartment floor plans may have minor variations.

The ARCH Community: 400-450 Sky Bridge Drive • Upper Marlboro, MD 20774 The PARC Community: 360 Sky Bridge Drive • Upper Marlboro, MD 20774

ASSISTED LIVING Floor Plan