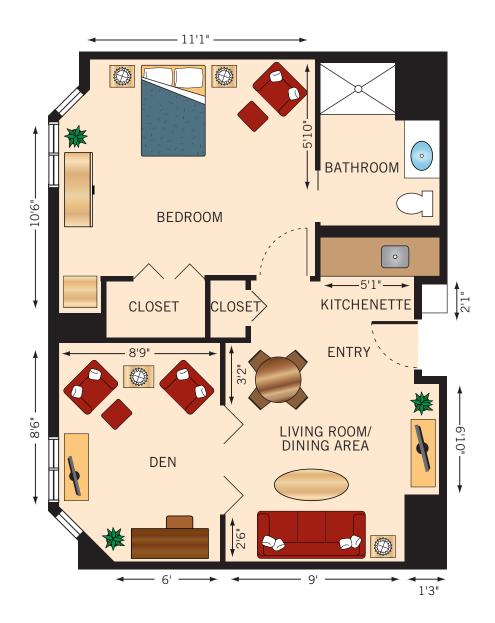

#### DANUBE ONE BEDROOM WITH DEN

Floor plans are not to scale and are shown for comparative purposes only. Actual apartment floor plans may have minor variations.

ė. 💼 🍲