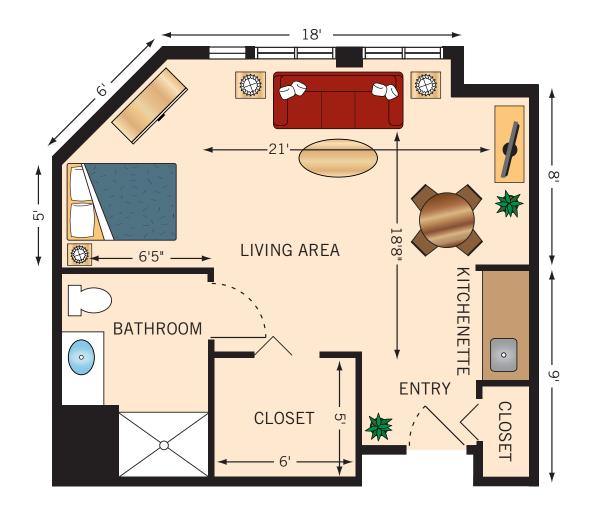

THAMES Studio

Floor plans are not to scale and are shown for comparative purposes only. Actual apartment floor plans may have minor variations.

One RiverVue Place • Tuckahoe, NY 10707 • 914-574-2393 • watermarkcommunities.com