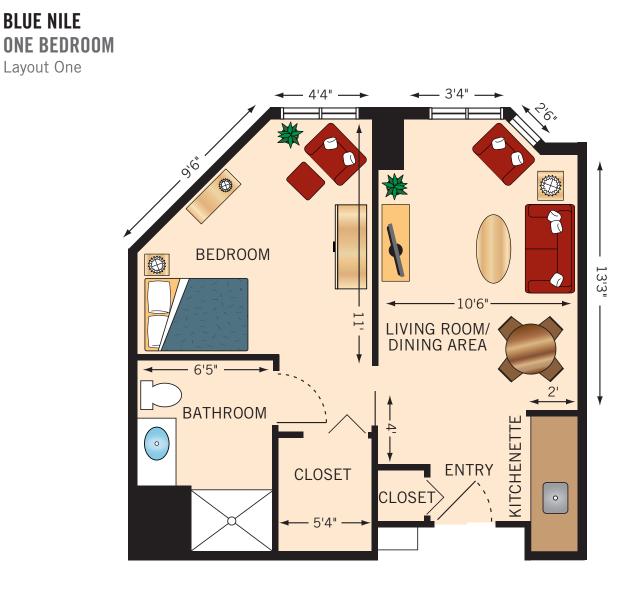

#### DANUBE ONE BEDROOM WITH DEN

Floor plans are not to scale and are shown for comparative purposes only. Actual apartment floor plans may have minor variations.

ė. 💼 🍲