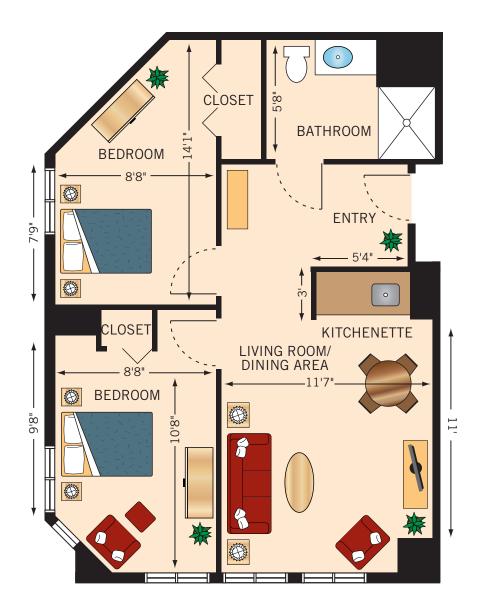

### TIBER TWO BEDROOM ONE BATH

Floor plans are not to scale and are shown for comparative purposes only. Actual apartment floor plans may have minor variations.

ė 💼 🍄