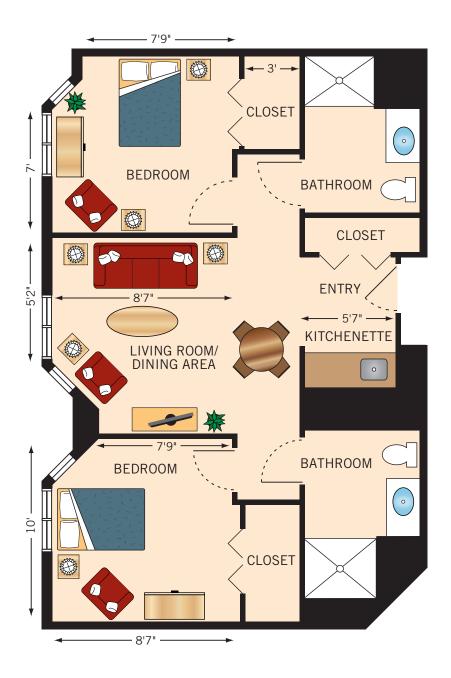

#### SEINE TWO BEDROOM TWO BATH

Floor plans are not to scale and are shown for comparative purposes only. Actual apartment floor plans may have minor variations.