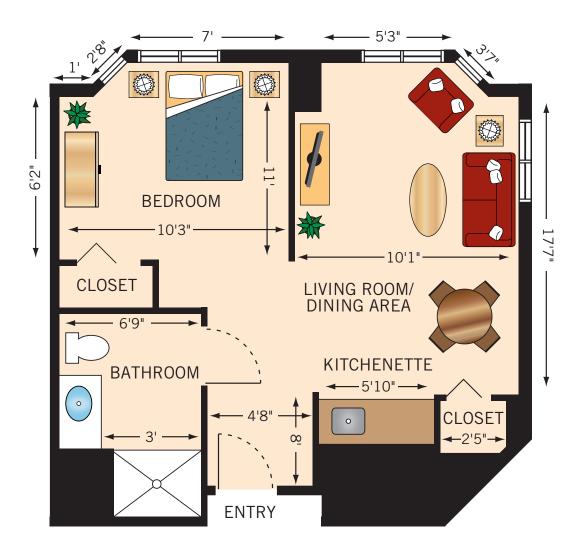

### TIBER TWO BEDROOM ONE BATH

Floor plans are not to scale and are shown for comparative purposes only. Actual apartment floor plans may have minor variations.

ė 💼 🍄