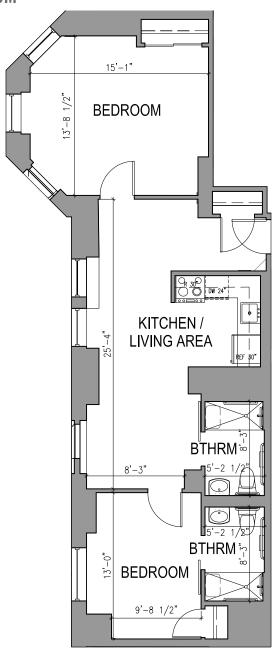

## TYPE E.3 TWO BEDROOM TWO BATHROOM

835 Square Feet

Floor plans are not to scale and are shown for comparative purposes only.

Actual apartment floor plans may have minor variations.

Floor Plan