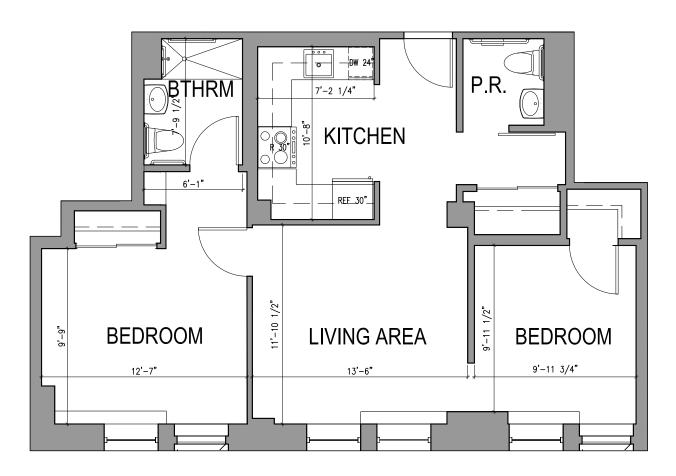

## TYPE E.3 TWO BEDROOM TWO BATHROOM

835 Square Feet

Floor plans are not to scale and are shown for comparative purposes only.

Actual apartment floor plans may have minor variations.

Floor Plan

#### ÉLAN COLLECTION