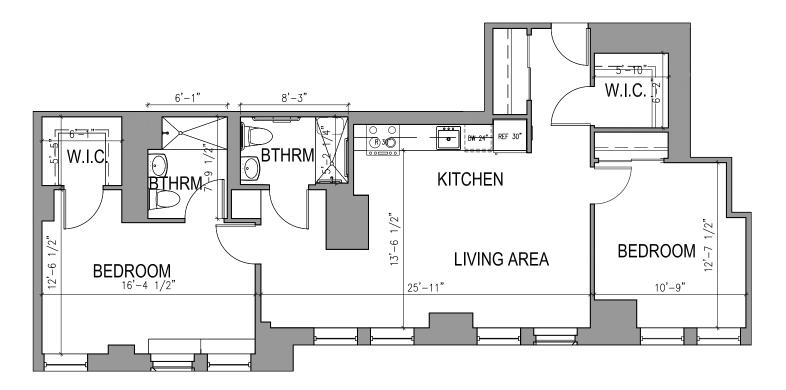

### TYPE E.9

### TWO BEDROOM TWO BATHROOM

1,116 Square Feet

Floor plans are not to scale and are shown for comparative purposes only.

Actual apartment floor plans may have minor variations.