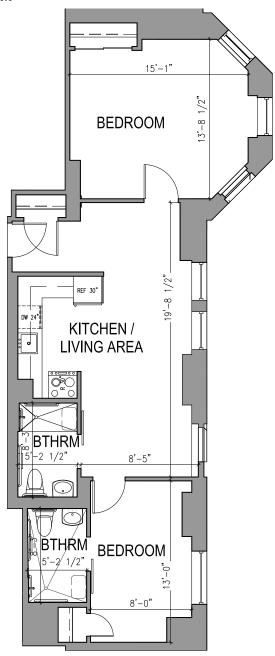

## TYPE E.4 TWO BEDROOM TWO BATHROOM

1,052 Square Feet

Floor plans are not to scale and are shown for comparative purposes only.

Actual apartment floor plans may have minor variations.