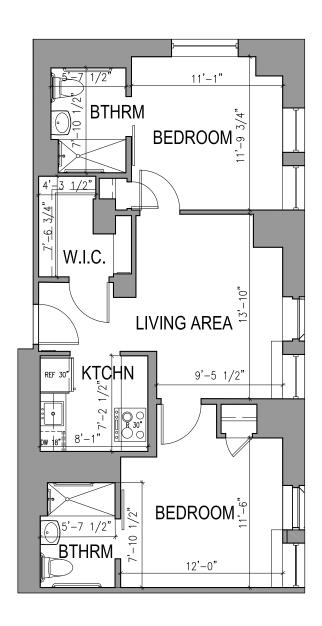

## TYPE E.4 TWO BEDROOM TWO BATHROOM

1,052 Square Feet

Floor plans are not to scale and are shown for comparative purposes only.

Actual apartment floor plans may have minor variations.

# INDEPENDENT LIVING AT THE TOWN CENTER

Floor Plan