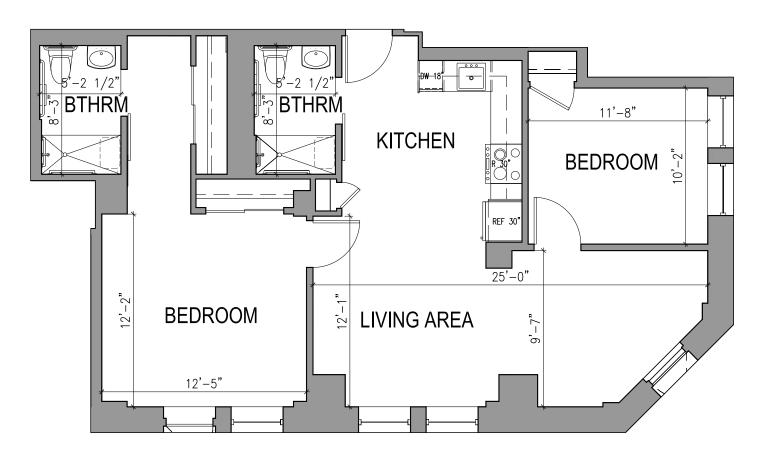

### TYPE E.9

### TWO BEDROOM TWO BATHROOM

1,116 Square Feet

Floor plans are not to scale and are shown for comparative purposes only.

Actual apartment floor plans may have minor variations.