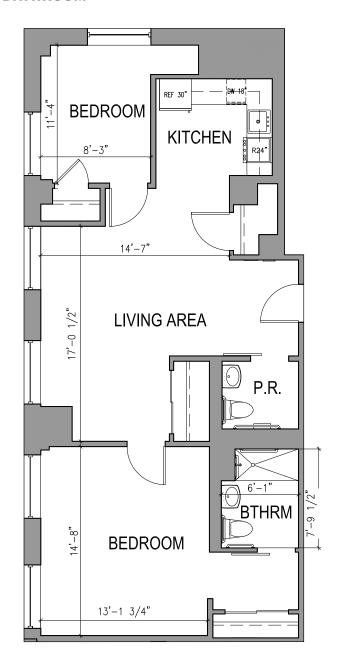

Floor Plan

ÉLAN COLLECTION

### TYPE D.1

### TWO BEDROOM ONE-HALF BATHROOM

1,075 Square Feet

Floor plans are not to scale and are shown for comparative purposes only.

Actual apartment floor plans may have minor variations.