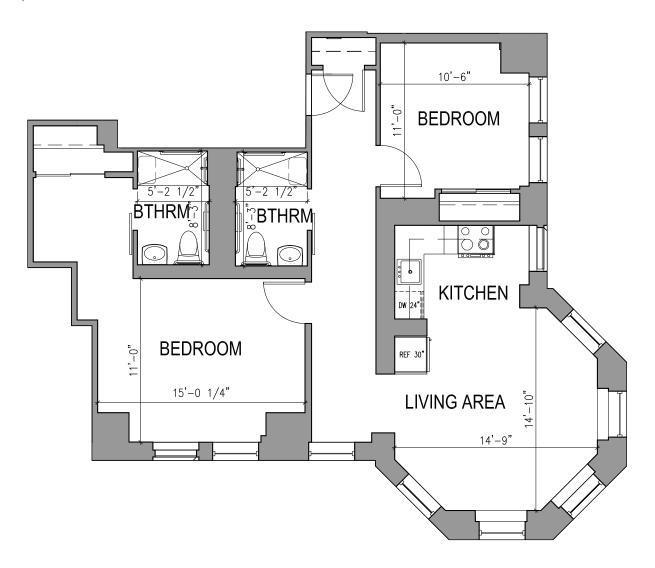

### TYPE E.5

### TWO BEDROOM TWO BATHROOM

960 Square Feet

Floor plans are not to scale and are shown for comparative purposes only.

Actual apartment floor plans may have minor variations.

Floor Plan

ÉLAN COLLECTION