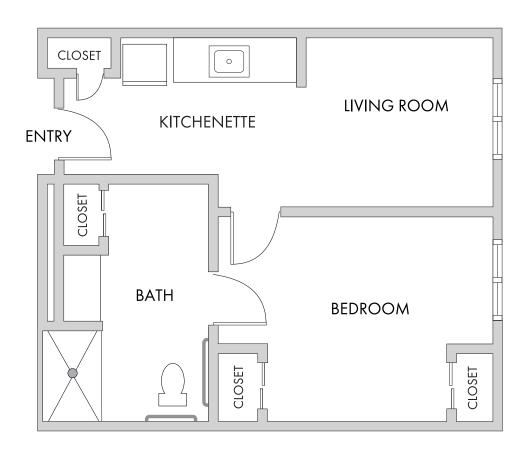

#### **Assisted Living**

Floor plan

### THE BELCLAIR PETITE ONE BEDROOM

543 Square Feet

Floor plans are not to scale and are shown for comparative purposes only.

Actual apartment floor plans may have minor variations.

<u>خ</u> 😩 🐣