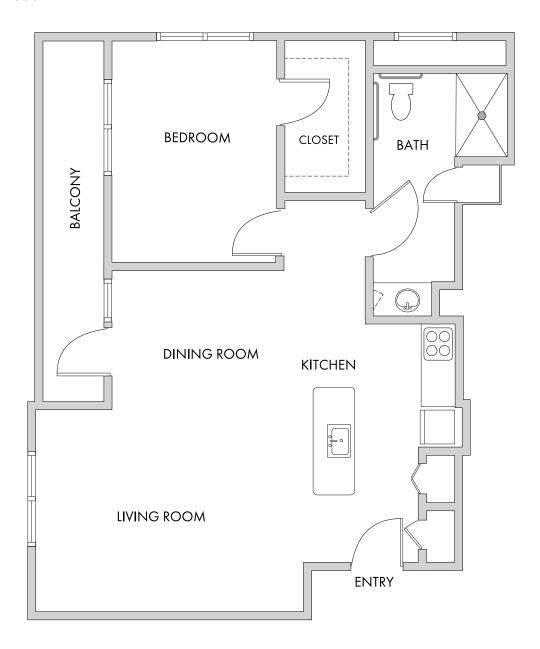

#### **Assisted Living**

Floor plan

# THE DEVONSHIRE ONE BEDROOM DELUXE

788 Square Feet

Floor plans are not to scale and are shown for comparative purposes only.

Actual apartment floor plans may have minor variations.

parkcities.watermarkcommunities.com | 469-904-1394 | 5917 Sherry Lane, Dallas, TX 75225