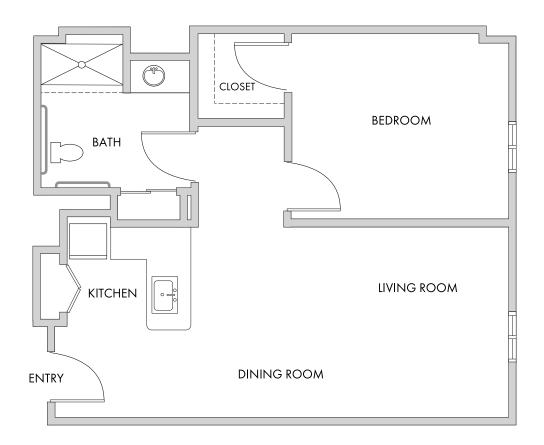

### **Assisted Living**

Floor plan

# THE GREENBRIAR ONE BEDROOM

635 Square Feet

Floor plans are not to scale and are shown for comparative purposes only.

Actual apartment floor plans may have minor variations.

હું 😩 🖀