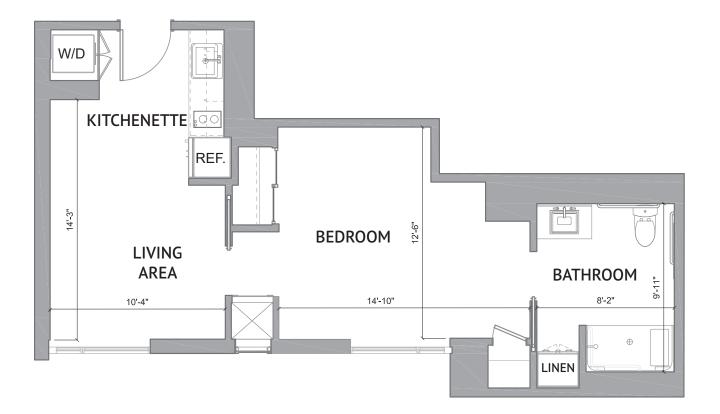

ÉLAN COLLECTION

## One Bedroom: C2

## Independent Living

475 Square Feet

947 Tiverton Avenue, Los Angeles, CA 90024 | Tel: 310-208-4590 | watermarkwestwood.com

Floor plans are not to scale and are shown for comparative purposes only. Actual apartment floor plans may have minor variations.