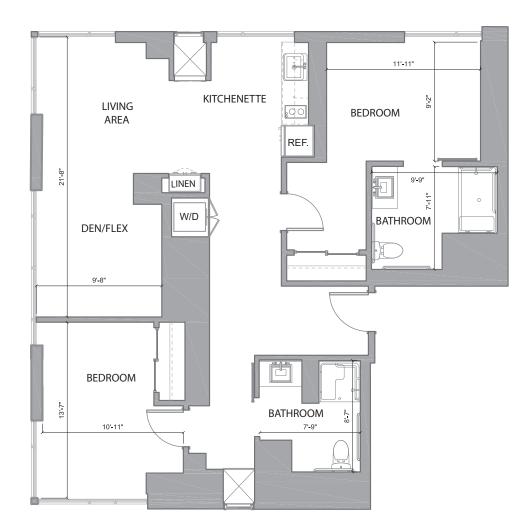

ÉLAN COLLECTION

## Two Bedroom: C5

Independent Living

949 Square Feet

947 Tiverton Avenue, Los Angeles, CA 90024 | Tel: 310-208-4590 | watermarkwestwood.com

Floor plans are not to scale and are shown for comparative purposes only. Actual apartment floor plans may have minor variations.