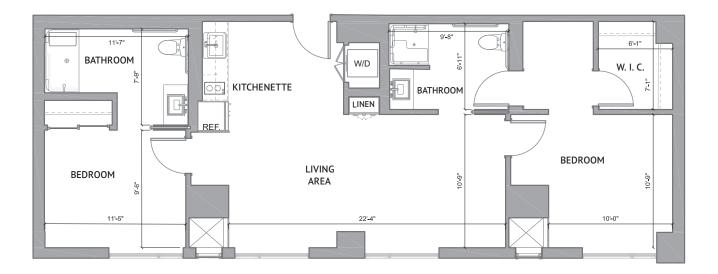

ÉLAN COLLECTION

## Two Bedroom: C4

Independent Living

885 Square Feet

947 Tiverton Avenue, Los Angeles, CA 90024 | Tel: 310-208-4590 | watermarkwestwood.com

Floor plans are not to scale and are shown for comparative purposes only. Actual apartment floor plans may have minor variations.