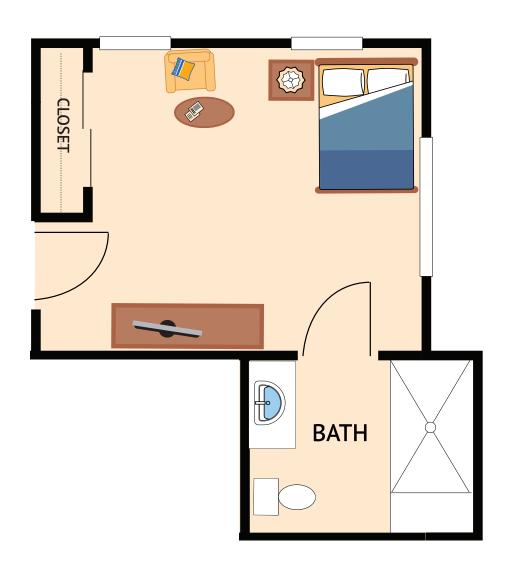

## MEMORY CARE at The Villa

Floor Plan

**STUDIO** 242 Square Feet

Floor plans are not to scale and are shown for comparative purposes only. Actual apartment floor plans may have minor variations.

(W) A WATERMARK RETIREMENT COMMUNITYSM