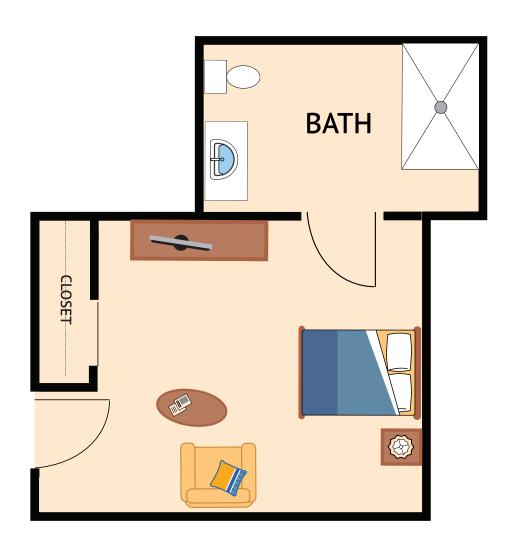

## MEMORY CARE at The Villa

Floor Plan

**STUDIO** 235 Square Feet

Floor plans are not to scale and are shown for comparative purposes only. Actual apartment floor plans may have minor variations.

(W) A WATERMARK RETIREMENT COMMUNITYSM