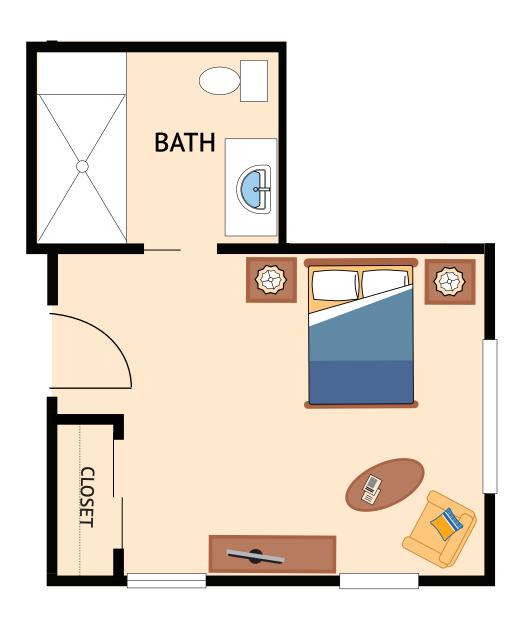

## MEMORY CARE at The Villa

Floor Plan

**STUDIO** 242 Square Feet

Floor plans are not to scale and are shown for comparative purposes only. Actual apartment floor plans may have minor variations.

(W) A WATERMARK RETIREMENT COMMUNITYSM