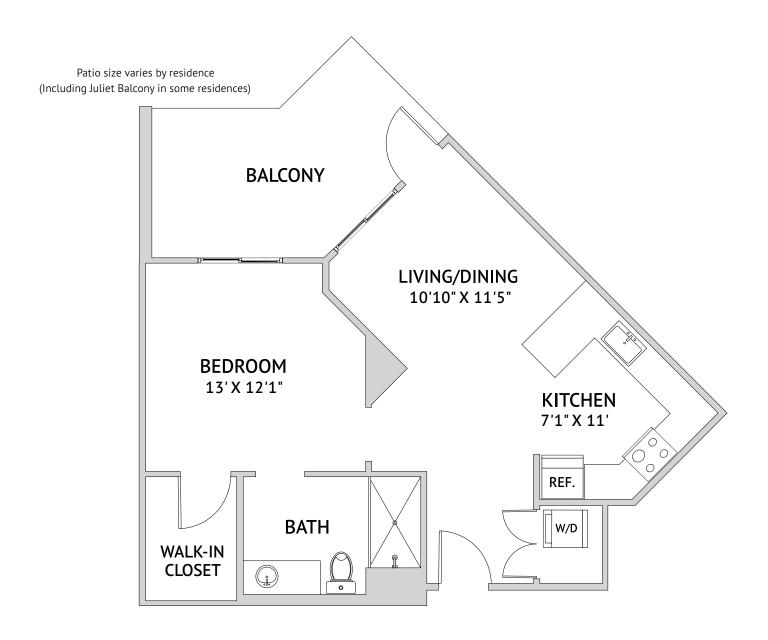

ÉLAN COLLECTION

One Bedroom: 1C1

624 Square Feet

4055 Solano Avenue, Napa, CA 94558 | 707-345-1480 | watermarknapa.com

Floor plans are not to scale and are shown for comparative purposes only. Actual apartment floor plans may have minor variations.