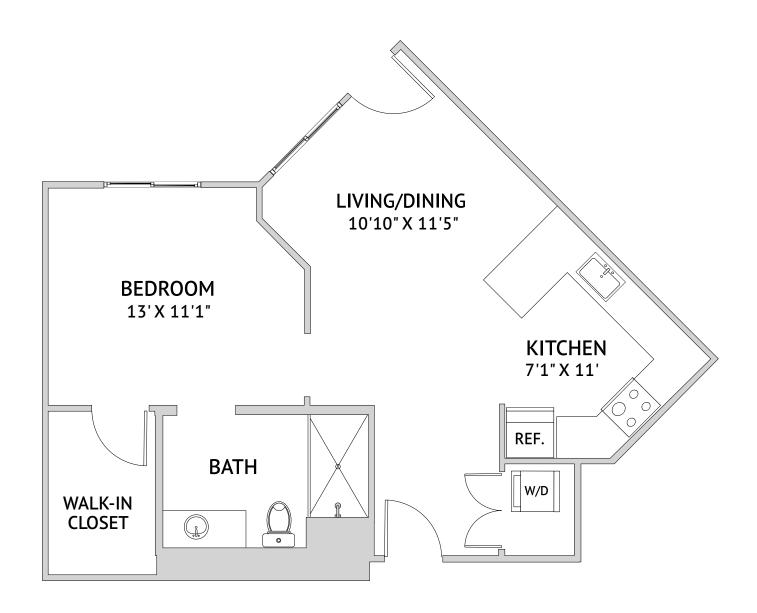

One Bedroom: 1C3

630 Square Feet

4055 Solano Avenue, Napa, CA 94558 | 707-345-1480 | watermarknapa.com

 $Floor\ plans\ are\ not\ to\ scale\ and\ are\ shown\ for\ comparative\ purposes\ only.\ Actual\ apartment\ floor\ plans\ may\ have\ minor\ variations.$ 