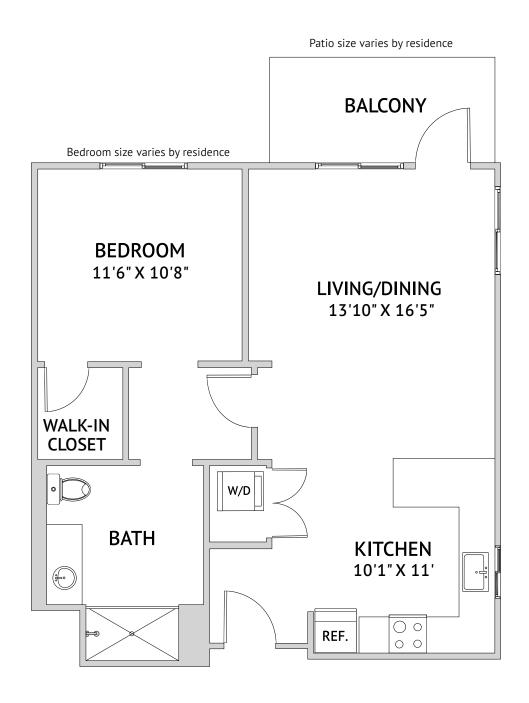

One Bedroom: 1B1

721 Square Feet

4055 Solano Avenue, Napa, CA 94558 | 707-345-1480 | watermarknapa.com

Floor plans are not to scale and are shown for comparative purposes only. Actual apartment floor plans may have minor variations.