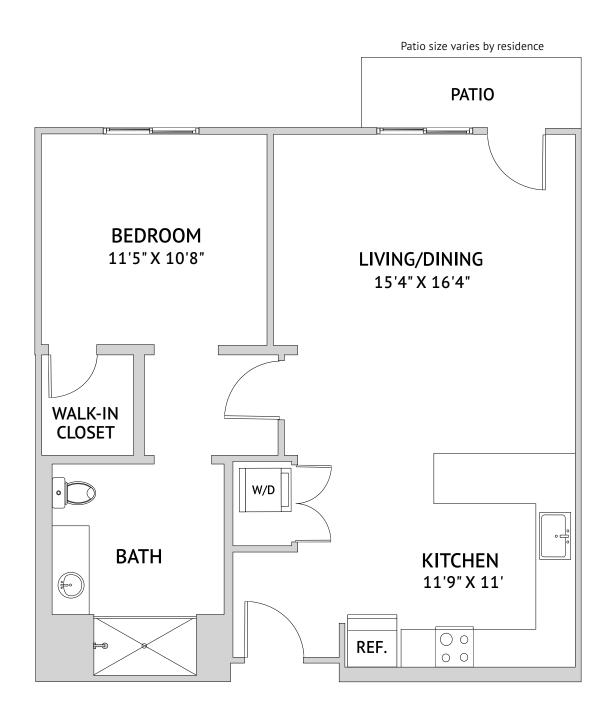

One Bedroom: 1A4

751 Square Feet

4055 Solano Avenue, Napa, CA 94558 | 707-345-1480 | watermarknapa.com

Floor plans are not to scale and are shown for comparative purposes only. Actual apartment floor plans may have minor variations.