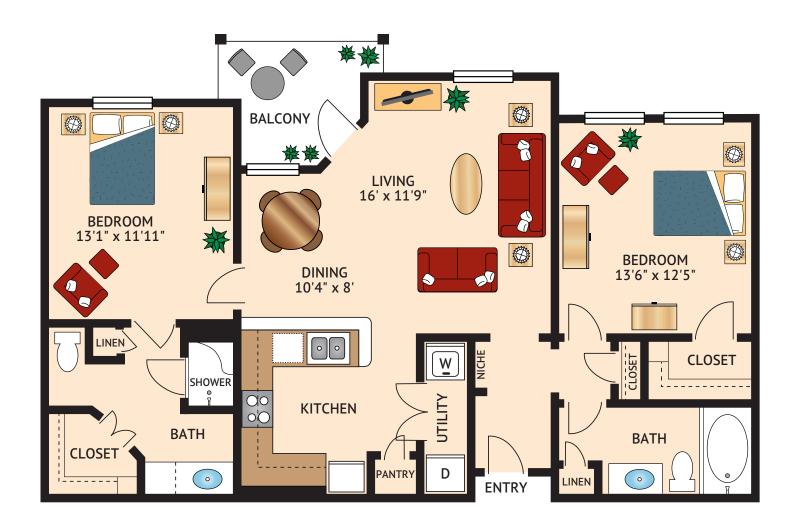

### THE PALERMO - TWO BEDROOM TWO BATH

1,122-1,196 Square Feet

Floor plans are not to scale and are shown for comparative purposes only.

Actual apartment floor plans may have minor variations.