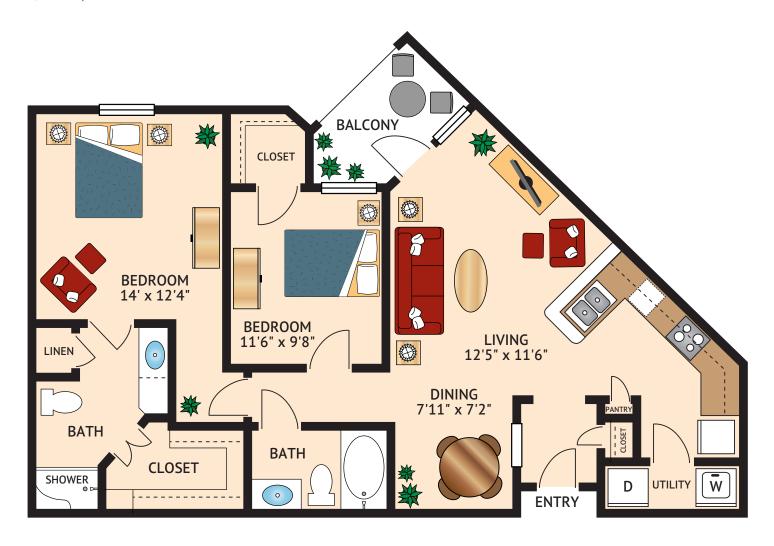

#### THE MILAN - TWO BEDROOM TWO BATH

1,038 Square Feet

Floor plans are not to scale and are shown for comparative purposes only. Actual apartment floor plans may have minor variations.

Floor Plan