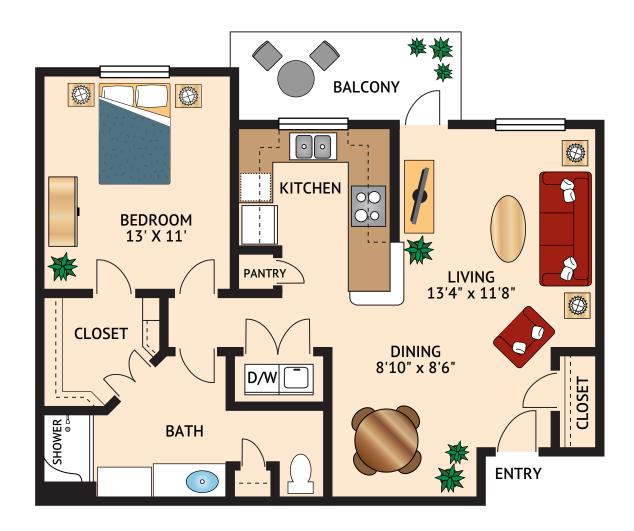

### THE FLORENCE - ONE BEDROOM ONE BATH

760-802 Square Feet

Floor plans are not to scale and are shown for comparative purposes only. Actual apartment floor plans may have minor variations.

Floor Plan