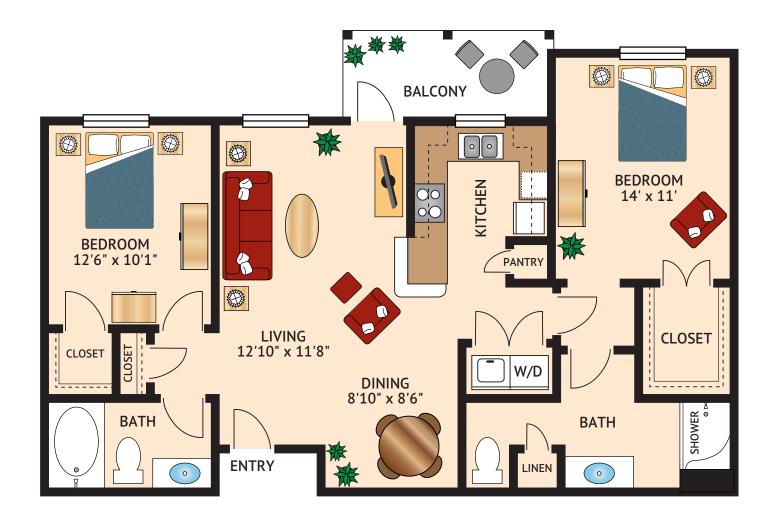

#### THE MILAN - TWO BEDROOM TWO BATH

1,038 Square Feet

Floor plans are not to scale and are shown for comparative purposes only. Actual apartment floor plans may have minor variations.

Floor Plan