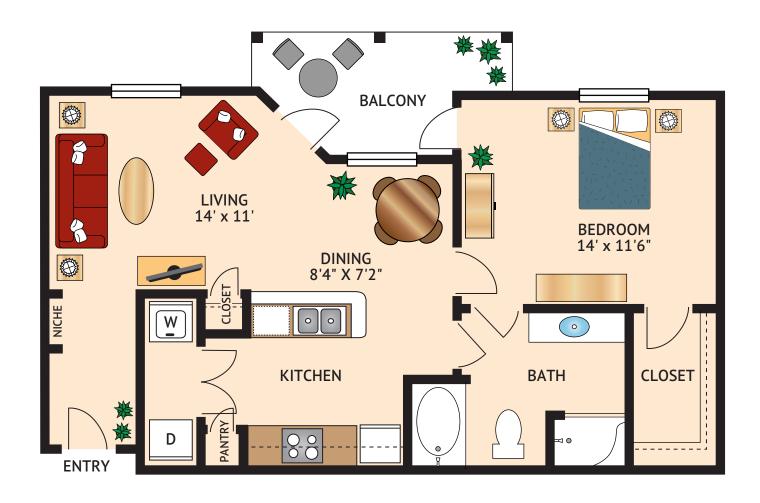

### THE GENOA - ONE BEDROOM ONE BATH

760-810 Square Feet

Floor plans are not to scale and are shown for comparative purposes only. Actual apartment floor plans may have minor variations.

Floor Plan