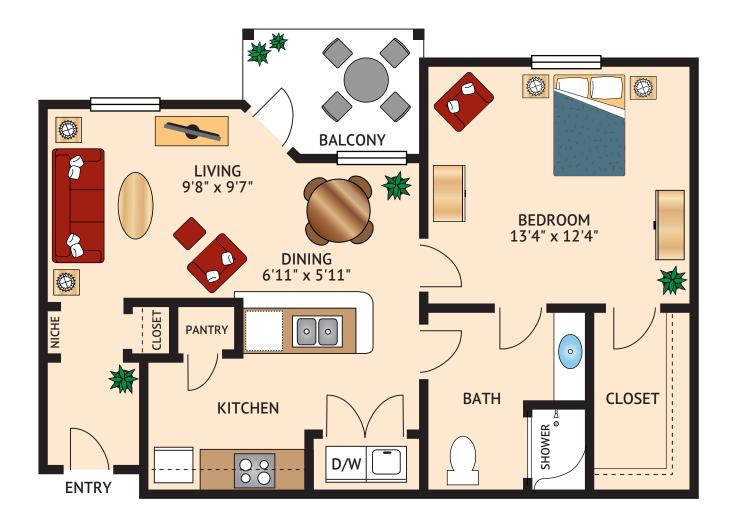

### THE TUSCANY - ONE BEDROOM ONE BATH

689-740 Square Feet

Floor plans are not to scale and are shown for comparative purposes only.

Actual apartment floor plans may have minor variations.

Floor Plan