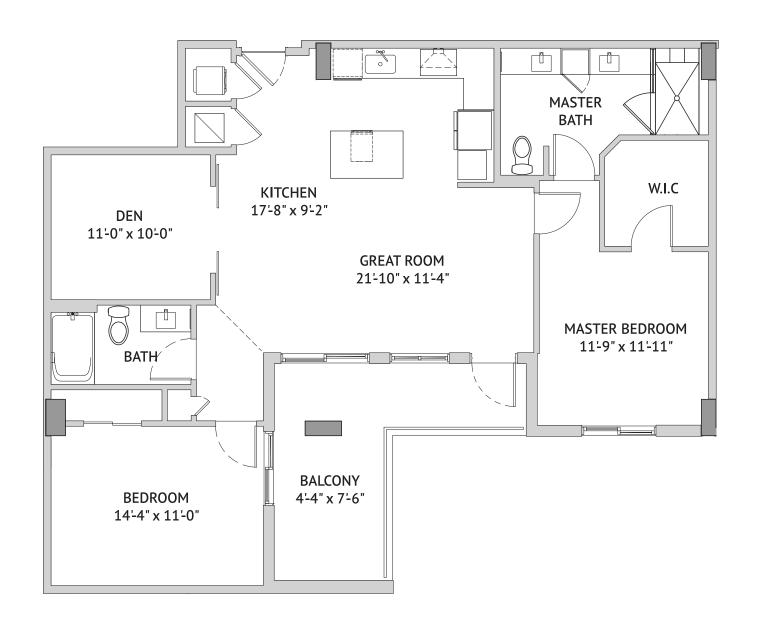

### Independent Living







Two Bedroom: The Bromeliad

900 Square Feet

### Independent Living







Two Bedroom: The Myrtle Oak

886 Square Feet

## Independent Living







Two Bedroom: The Water Oak

988 Square Feet

### Independent Living







#### Two Bedroom: The Torchwood

980 Square Feet

## Independent Living







Two Bedroom: The Marlberry

1068 Square Feet

### Independent Living



445 Datura Street, West Palm Beach, FL 33401 | Tel: 561-537-3200 | watermarkwestpalmbeach.com A WATERMARK ELAN RETIREMENT COMMUNITY®





#### Two Bedroom: The Wild Lime

1017 Square Feet

## Independent Living







Two Bedroom: The Locust Berry

1078 Square Feet

### Independent Living



**POOL DECK** 





#### Two Bedroom Den: The Buttonwood

#### Independent Living

1151 Square Feet







#### Two Bedroom Den: The Aster

1226 Square Feet

# Independent Living







Two Bedroom Den: The Longleaf Pine

#### Independent Living

1261 Square Feet