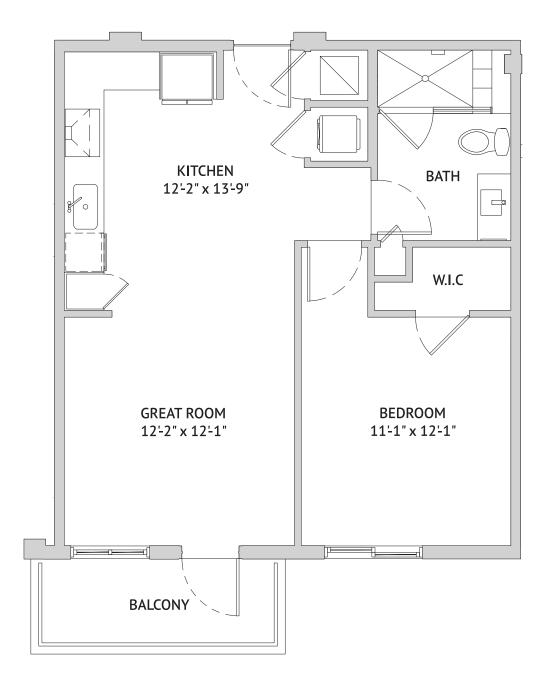

One Bedroom: The Lantana

602 Square Feet

# Independent Living

445 Datura Street, West Palm Beach, FL 33401 | Tel: 561-537-3200 | watermarkwestpalmbeach.com A WATERMARK ELAN RETIREMENT COMMUNITY\*