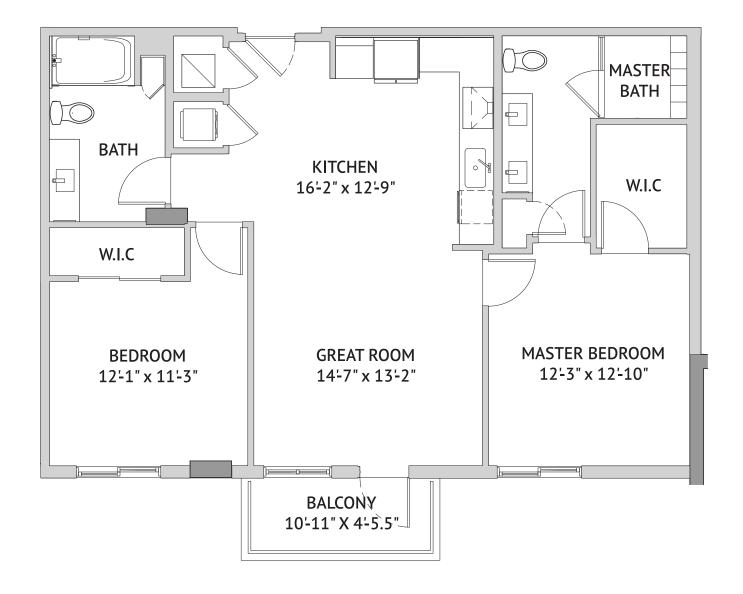

### Independent Living

Two Bedroom: The Bromeliad

900 Square Feet

### Independent Living

Two Bedroom: The Myrtle Oak

886 Square Feet