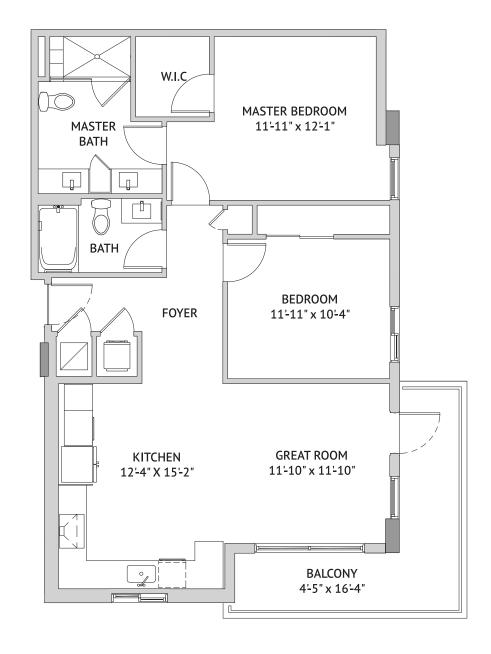

#### One Bedroom: The Beautyberry

786 Square Feet

### Independent Living

One Bedroom: The Bay Cedar

843 Square Feet