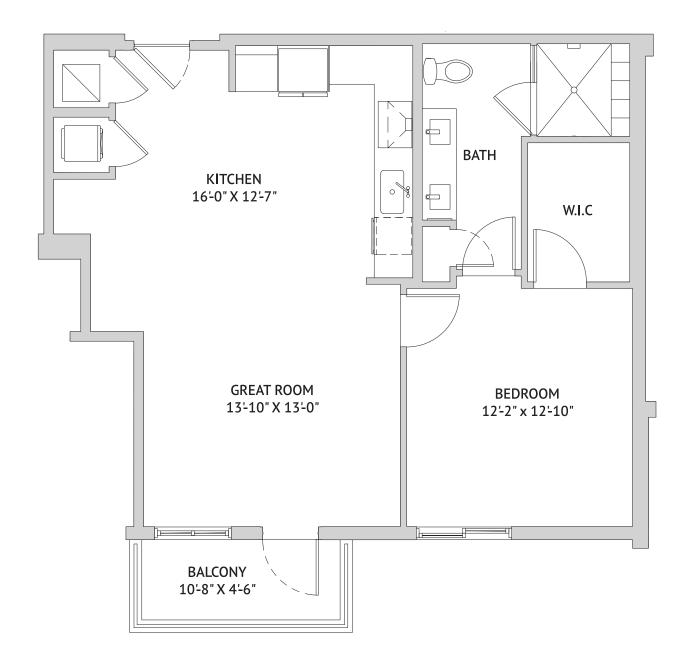

#### One Bedroom: The Beautyberry

786 Square Feet

### Independent Living

One Bedroom: The Bay Cedar

843 Square Feet