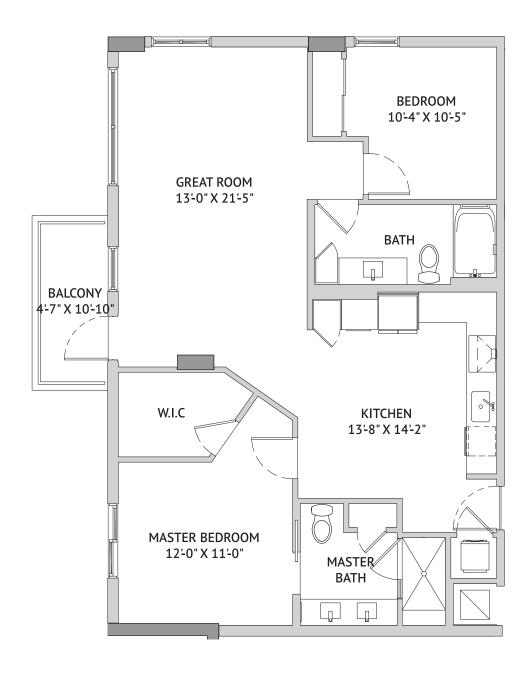

#### Two Bedroom: The Wild Lime

1017 Square Feet

## Independent Living

Two Bedroom: The Locust Berry

1078 Square Feet