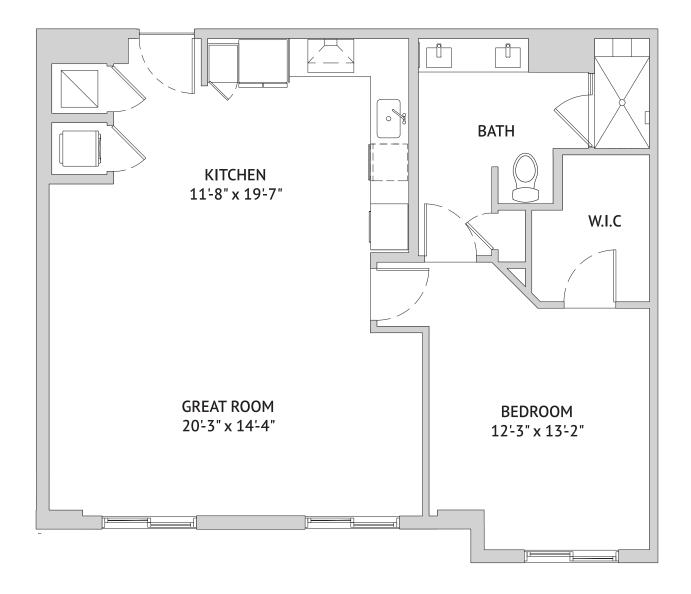

#### One Bedroom: The Beautyberry

786 Square Feet

### Independent Living

One Bedroom: The Bay Cedar

843 Square Feet