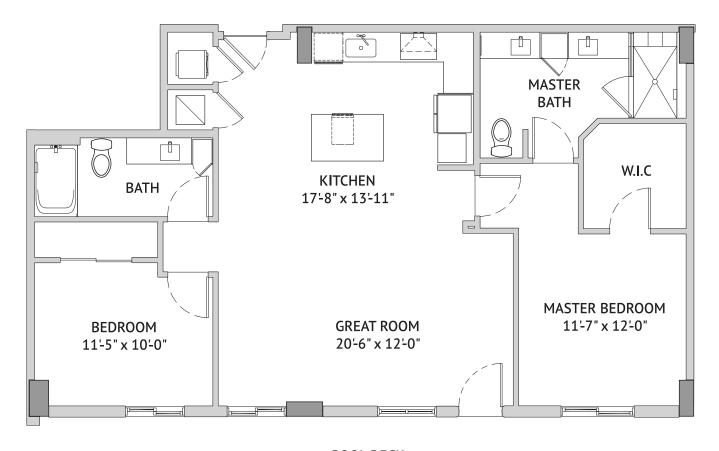

### Independent Living

Two Bedroom: The Bromeliad

900 Square Feet

### Independent Living

Two Bedroom: The Myrtle Oak

886 Square Feet