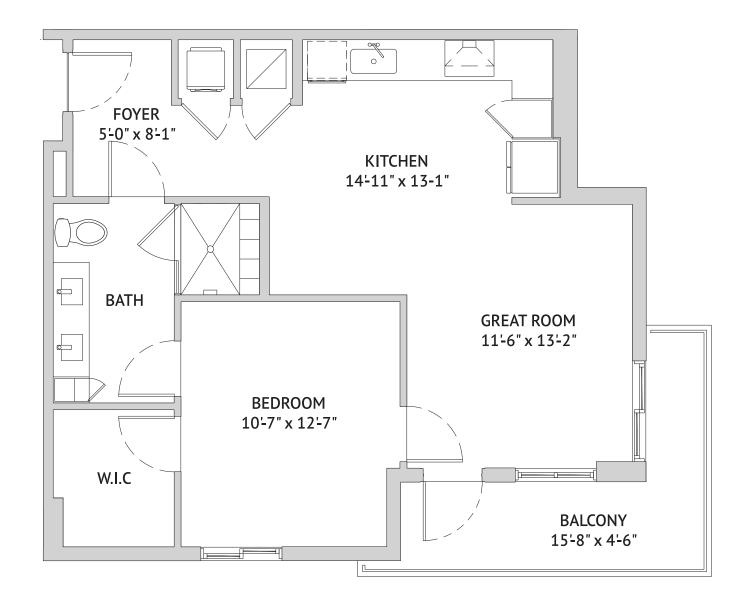

### Independent Living

445 Datura Street, West Palm Beach, FL 33401 | Tel: 561-537-3200 | watermarkwestpalmbeach.com A WATERMARK ELAN RETIREMENT COMMUNITY\*

One Bedroom: The Sweetgum

740 Square Feet

# Independent Living

445 Datura Street, West Palm Beach, FL 33401 | Tel: 561-537-3200 | watermarkwestpalmbeach.com A WATERMARK ELAN RETIREMENT COMMUNITY\*