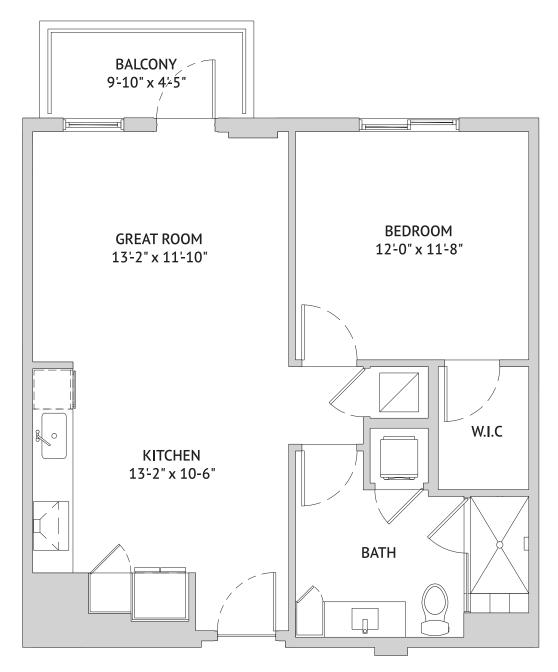

#### One Bedroom: The Elderberry

### Independent Living

637 Square Feet

445 Datura Street, West Palm Beach, FL 33401 | Tel: 561-537-3200 | watermarkwestpalmbeach.com

A WATERMARK ELAN RETIREMENT COMMUNITY\*

One Bedroom: The Fiddlewood

666 Square Feet