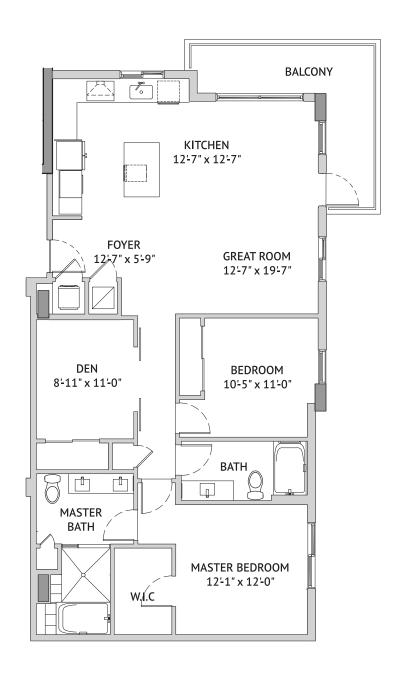

Independent Living







Two Bedroom: The Myrtle Oak

886 Square Feet

## Independent Living







Two Bedroom: The Water Oak

988 Square Feet

### Independent Living







#### Two Bedroom: The Torchwood

980 Square Feet

## Independent Living







Two Bedroom: The Marlberry

1068 Square Feet

### Independent Living



445 Datura Street, West Palm Beach, FL 33401 | Tel: 561-537-3200 | watermarkwestpalmbeach.com A WATERMARK ELAN RETIREMENT COMMUNITY®





#### Two Bedroom: The Wild Lime

1017 Square Feet

## Independent Living







Two Bedroom: The Locust Berry

1078 Square Feet

### Independent Living



**POOL DECK** 





#### Two Bedroom Den: The Buttonwood

#### Independent Living

1151 Square Feet







#### Two Bedroom Den: The Aster

1226 Square Feet

# Independent Living







Two Bedroom Den: The Longleaf Pine

#### Independent Living

1261 Square Feet