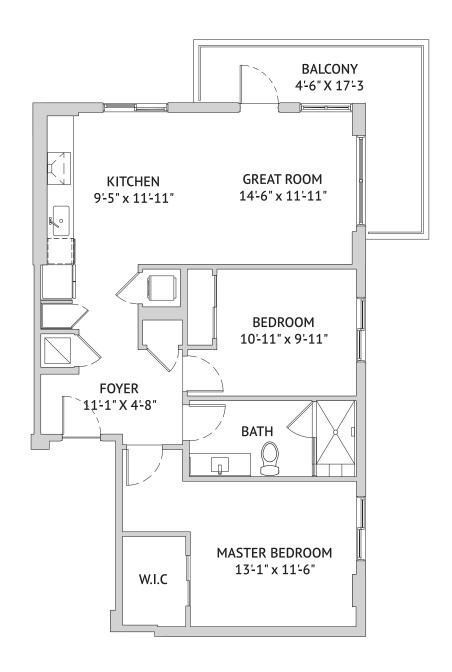

### Independent Living

637 Square Feet

445 Datura Street, West Palm Beach, FL 33401 | Tel: 561-537-3200 | watermarkwestpalmbeach.com

A WATERMARK ELAN RETIREMENT COMMUNITY\*

One Bedroom: The Fiddlewood

666 Square Feet

### Independent Living

445 Datura Street, West Palm Beach, FL 33401 | Tel: 561-537-3200 | watermarkwestpalmbeach.com A WATERMARK ELAN RETIREMENT COMMUNITY\*

One Bedroom: The Sweetgum

740 Square Feet