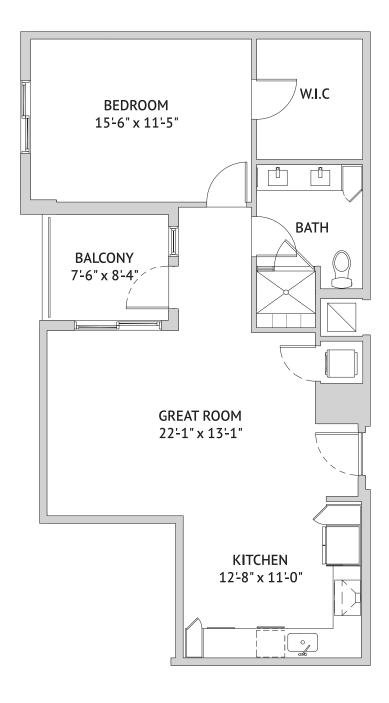

One Bedroom: The Lantana

602 Square Feet

# Independent Living

445 Datura Street, West Palm Beach, FL 33401 | Tel: 561-537-3200 | watermarkwestpalmbeach.com A WATERMARK ELAN RETIREMENT COMMUNITY\*