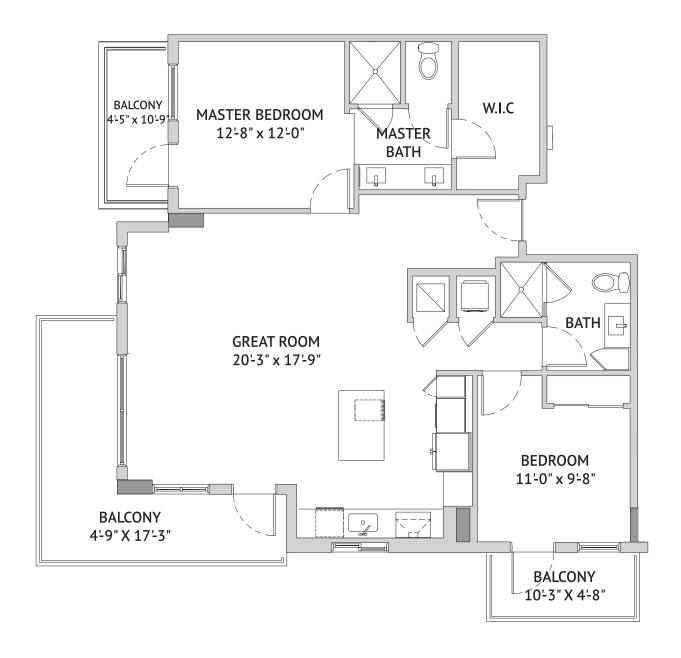

#### Two Bedroom: The Torchwood

980 Square Feet

## Independent Living

Two Bedroom: The Marlberry

1068 Square Feet