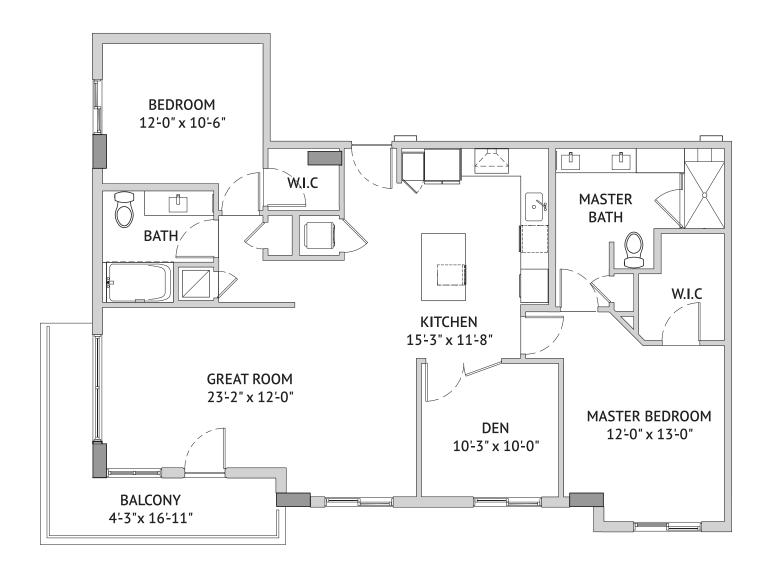

t Living







Two Bedroom: The Water Oak

988 Square Feet

### Independent Living







#### Two Bedroom: The Torchwood

980 Square Feet

## Independent Living







Two Bedroom: The Marlberry

1068 Square Feet

### Independent Living



445 Datura Street, West Palm Beach, FL 33401 | Tel: 561-537-3200 | watermarkwestpalmbeach.com A WATERMARK ELAN RETIREMENT COMMUNITY®





#### Two Bedroom: The Wild Lime

1017 Square Feet

## Independent Living







Two Bedroom: The Locust Berry

1078 Square Feet

### Independent Living



**POOL DECK** 





#### Two Bedroom Den: The Buttonwood

#### Independent Living

1151 Square Feet







#### Two Bedroom Den: The Aster

1226 Square Feet

# Independent Living







Two Bedroom Den: The Longleaf Pine

#### Independent Living

1261 Square Feet