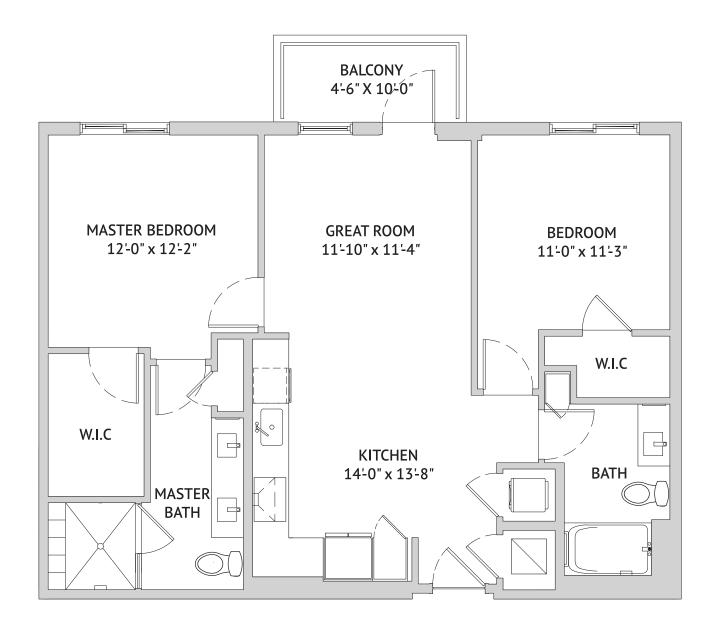

### Independent Living

Two Bedroom: The Myrtle Oak

886 Square Feet

## Independent Living

Two Bedroom: The Water Oak

988 Square Feet