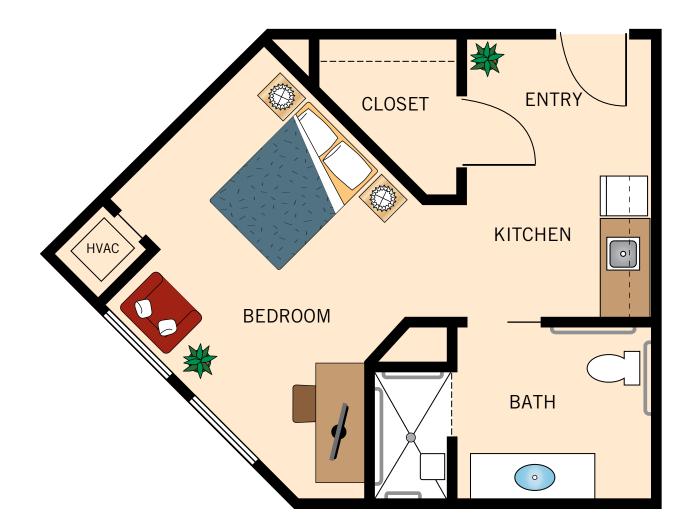

**STUDIO** 310 Square Feet

Floor plans are not to scale and are shown for comparative purposes only. Actual apartment floor plans may have minor variations.

**ONE BEDROOM** 

637 Square Feet

Floor plans are not to scale and are shown for comparative purposes only. Actual apartment floor plans may have minor variations.