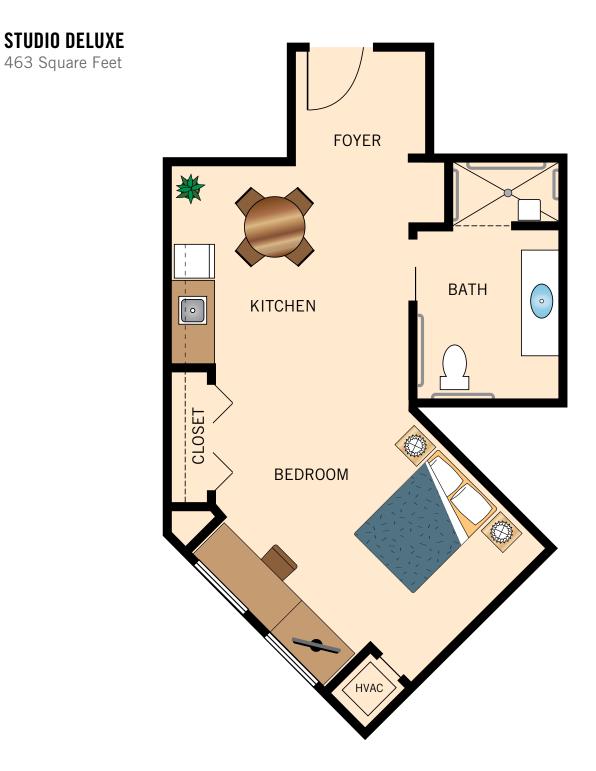

#### TWO BEDROOM Large

783 Square Feet

Floor plans are not to scale and are shown for comparative purposes only. Actual apartment floor plans may have minor variations.

**STUDIO LARGE** 

400 Square Feet

Floor plans are not to scale and are shown for comparative purposes only. Actual apartment floor plans may have minor variations.