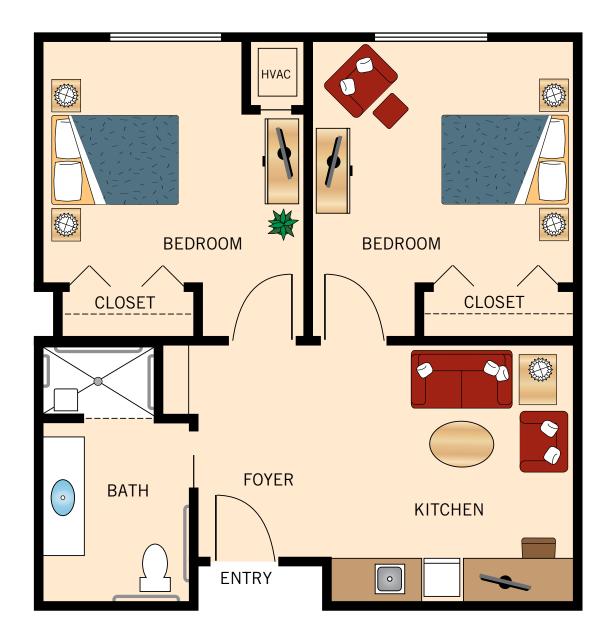

#### **TWO BEDROOM**

637 Square Feet

Floor plans are not to scale and are shown for comparative purposes only. Actual apartment floor plans may have minor variations.