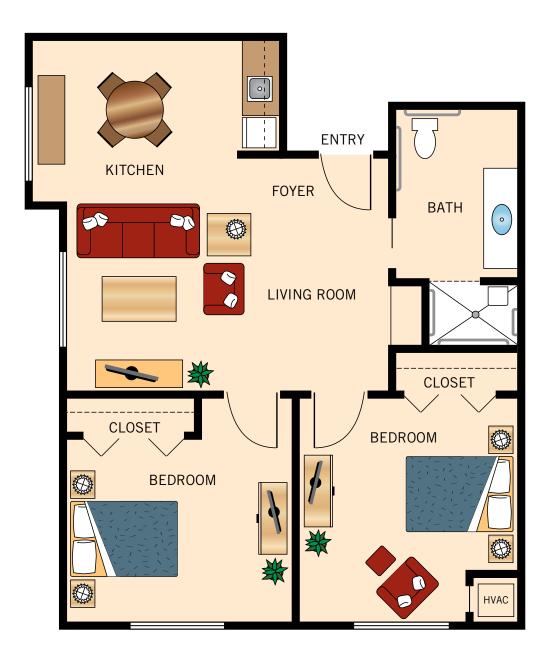

#### TWO BEDROOM Large

783 Square Feet

Floor plans are not to scale and are shown for comparative purposes only. Actual apartment floor plans may have minor variations.

**STUDIO LARGE** 

400 Square Feet

Floor plans are not to scale and are shown for comparative purposes only. Actual apartment floor plans may have minor variations.