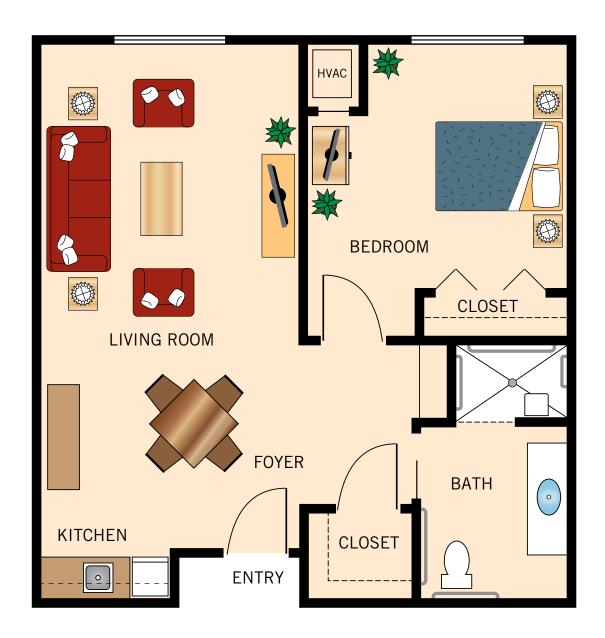

**STUDIO** 310 Square Feet

Floor plans are not to scale and are shown for comparative purposes only. Actual apartment floor plans may have minor variations.

**ONE BEDROOM** 

637 Square Feet

Floor plans are not to scale and are shown for comparative purposes only. Actual apartment floor plans may have minor variations.