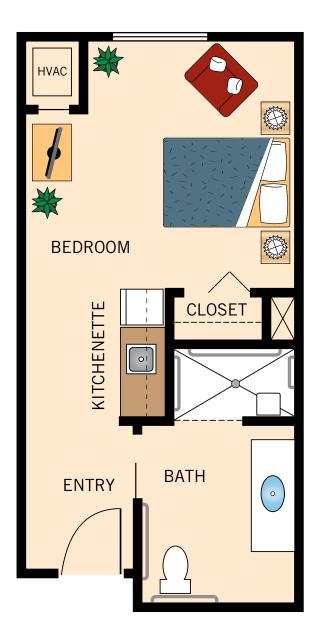

**STUDIO** 310 Square Feet

Floor plans are not to scale and are shown for comparative purposes only. Actual apartment floor plans may have minor variations.

**ONE BEDROOM** 

637 Square Feet

Floor plans are not to scale and are shown for comparative purposes only. Actual apartment floor plans may have minor variations.