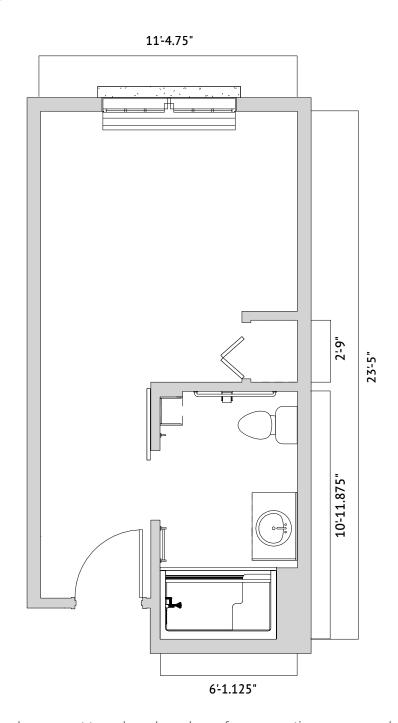

## MEMORY CARE at The Gardens

Floor Plan

## TRIBUTE - STUDIO A

264 Square Feet

Floor plans are not to scale and are shown for comparative purposes only. Actual apartment floor plans may have minor variations.

9005 North Oracle Road • Oro Valley, AZ 85704 • 520-989-3807 • orovalley.watermarkcommunites.com