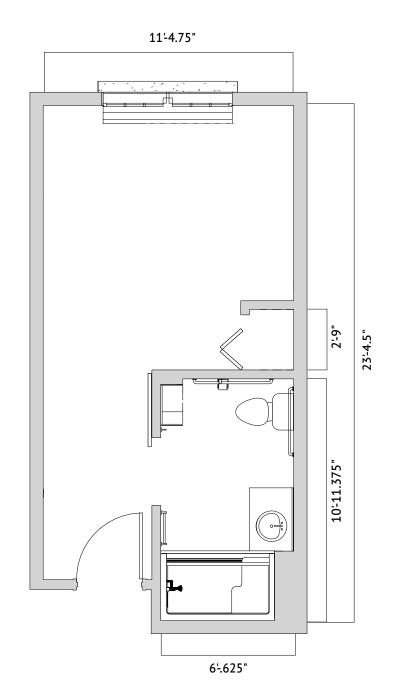

## MEMORY CARE at The Gardens

Floor Plan

## TRIBUTE - STUDIO B

267 Square Feet

Floor plans are not to scale and are shown for comparative purposes only.

Actual apartment floor plans may have minor variations.

9005 North Oracle Road • Oro Valley, AZ 85704 • 520-989-3807 • orovalley.watermarkcommunites.com