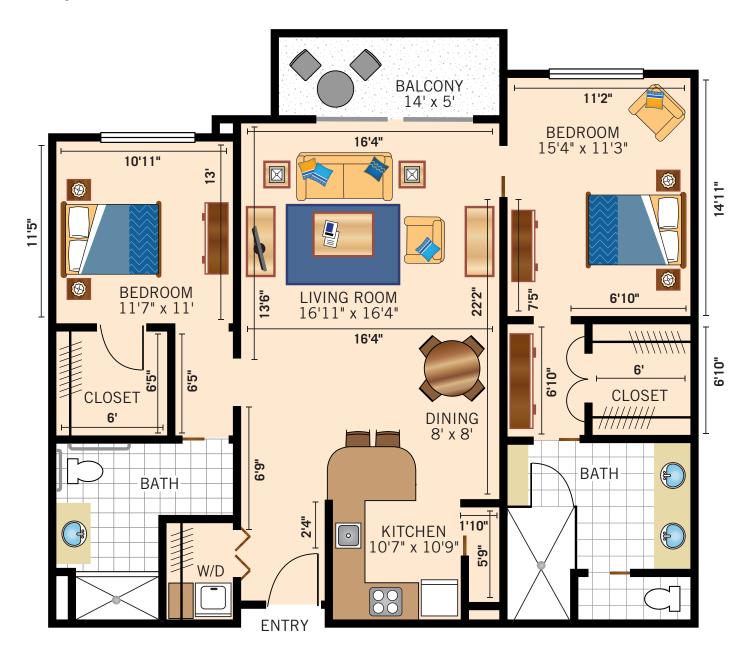

#### TWO BEDROOM

**PARIA** 

975 Square Feet

Floor Plan

#### TWO BEDROOM

**SABINO** 

1,290 Square Feet

Floor Plan

#### TWO BEDROOM

**ROMERO** 

1,322 Square Feet

Floor Plan

#### TWO BEDROOM

**ARAVAIPA** 1,420 Square Feet

Floor Plan

#### LARGE TWO BEDROOM

GRAND 1,453 SQUARE FEET