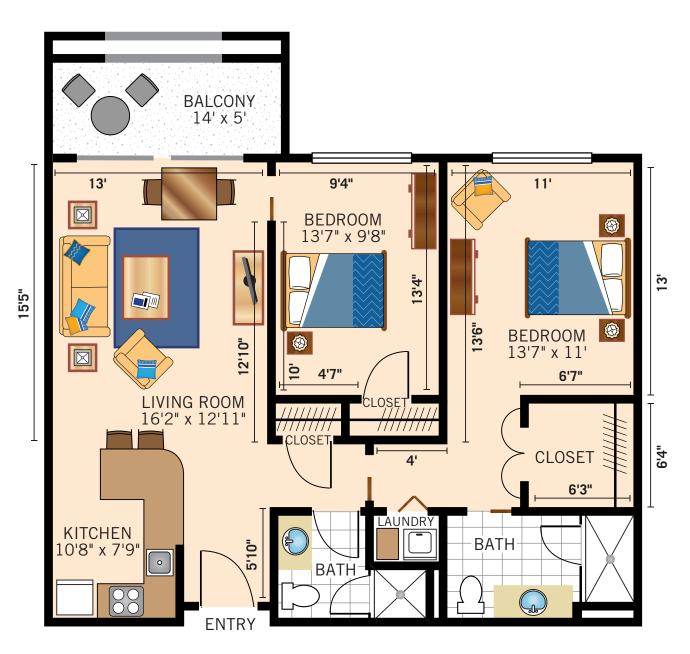

# INDEPENDENT LIVING BUNGALOW VILLAGE NORTH

Floor Plan

### **BUNGALOW WIT**

1,650 Square Feet



Floor plans are not to scale and are shown for comparative purposes only.

Actual apartment floor plans may have minor variations.



Floor Plan

#### **CASITA**

1,970 & 2,004 Square Feet





Floor Plan

#### **ONE BEDROOM**

OAK CREEK 755 Square Feet





Floor Plan

#### TWO BEDROOM

**PARIA** 

975 Square Feet







Floor Plan

#### TWO BEDROOM

**SABINO** 

1,290 Square Feet





Floor Plan

#### **ONE BEDROOM**

**VENTANA**762 Square Feet





Floor Plan

#### TWO BEDROOM

**ROMERO** 

1,322 Square Feet





Floor Plan

#### TWO BEDROOM

**ARAVAIPA** 1,420 Square Feet







Floor Plan

#### LARGE TWO BEDROOM

GRAND 1,453 SQUARE FEET