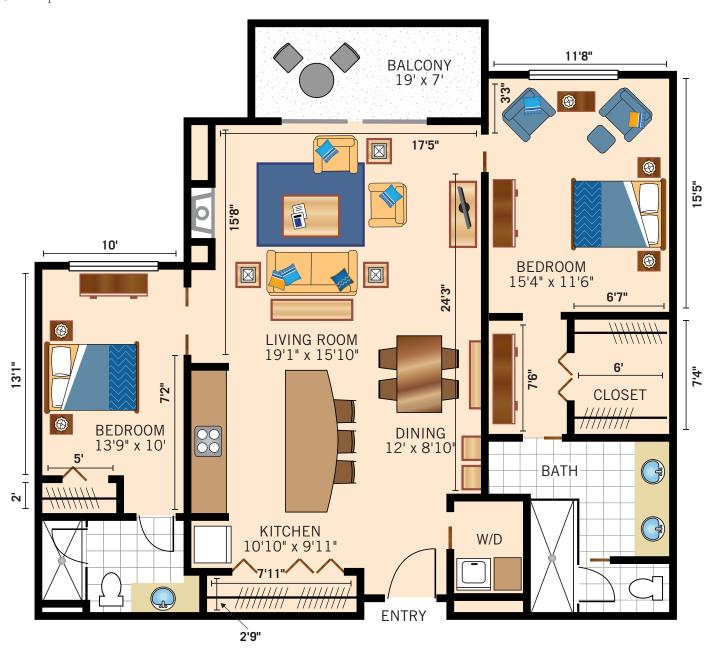

#### TWO BEDROOM

**PARIA** 

975 Square Feet

Floor Plan

#### TWO BEDROOM

**SABINO** 

1,290 Square Feet

Floor Plan

#### TWO BEDROOM

**ROMERO** 

1,322 Square Feet

Floor Plan

#### TWO BEDROOM

**ARAVAIPA** 1,420 Square Feet

Floor Plan

#### LARGE TWO BEDROOM

GRAND 1,453 SQUARE FEET