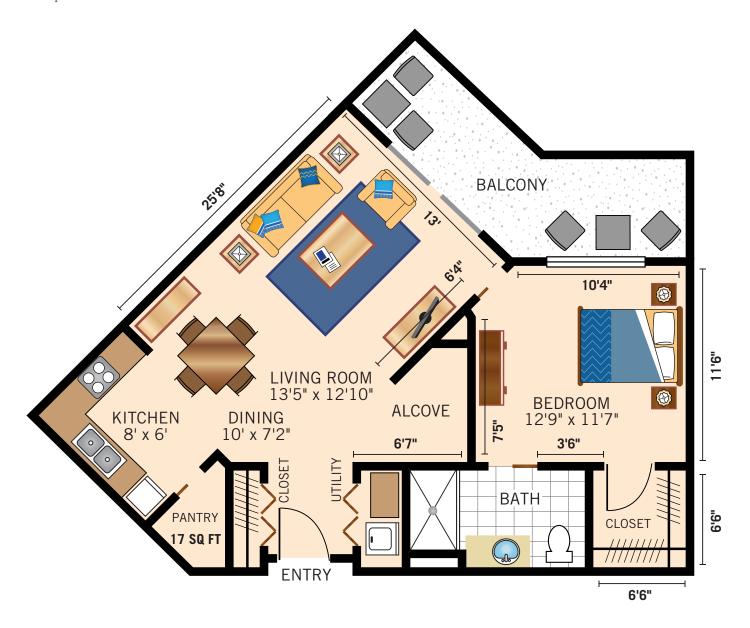

# INDEPENDENT LIVING BUNGALOW VILLAGE NORTH

Floor Plan

### **BUNGALOW WIT**

1,650 Square Feet



Floor plans are not to scale and are shown for comparative purposes only.

Actual apartment floor plans may have minor variations.



Floor Plan

#### **CASITA**

1,970 & 2,004 Square Feet





Floor Plan

#### **ONE BEDROOM**

OAK CREEK 755 Square Feet





Floor Plan

#### TWO BEDROOM

**PARIA** 

975 Square Feet







Floor Plan

#### TWO BEDROOM

**SABINO** 

1,290 Square Feet





Floor Plan

#### **ONE BEDROOM**

**VENTANA**762 Square Feet





Floor Plan

#### TWO BEDROOM

**ROMERO** 

1,322 Square Feet





Floor Plan

#### TWO BEDROOM

**ARAVAIPA** 1,420 Square Feet







Floor Plan

#### LARGE TWO BEDROOM

GRAND 1,453 SQUARE FEET