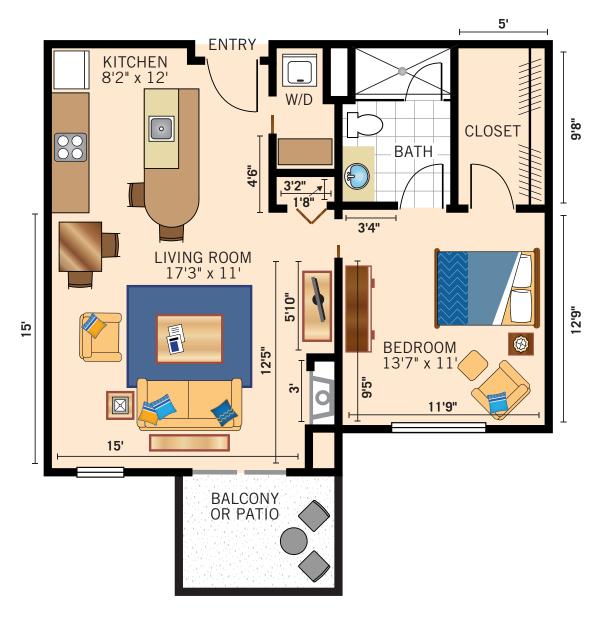

#### **ONE BEDROOM**

OAK CREEK 755 Square Feet

Floor Plan

#### **ONE BEDROOM**

**VENTANA**762 Square Feet

Floor Plan