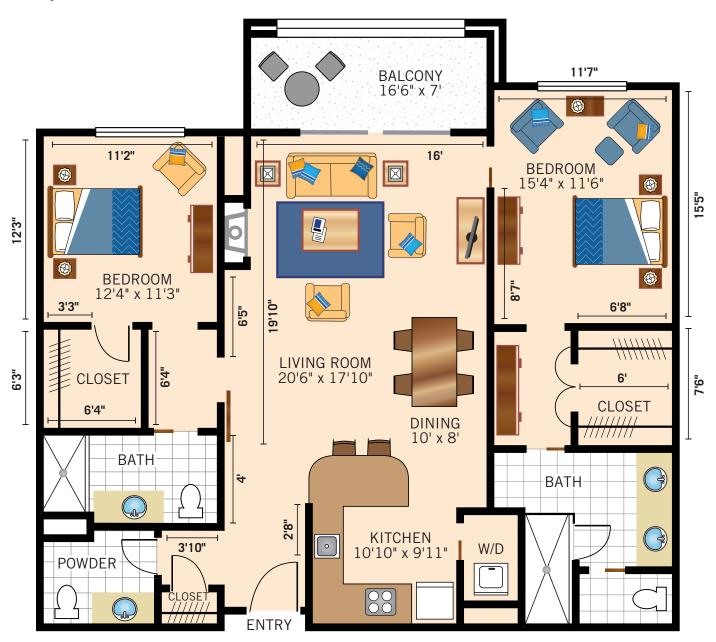

#### TWO BEDROOM

**PARIA** 

975 Square Feet

Floor Plan

#### TWO BEDROOM

**SABINO** 

1,290 Square Feet

Floor Plan

#### TWO BEDROOM

**ROMERO** 

1,322 Square Feet

Floor Plan

#### TWO BEDROOM

**ARAVAIPA** 1,420 Square Feet

Floor Plan

#### LARGE TWO BEDROOM

GRAND 1,453 SQUARE FEET