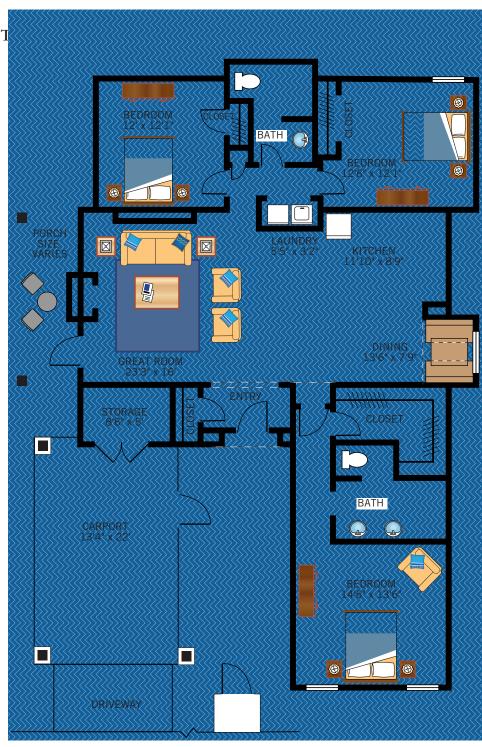

### **BUNGALOW WIT**

1,650 Square Feet

Floor plans are not to scale and are shown for comparative purposes only.

Actual apartment floor plans may have minor variations.

Floor Plan