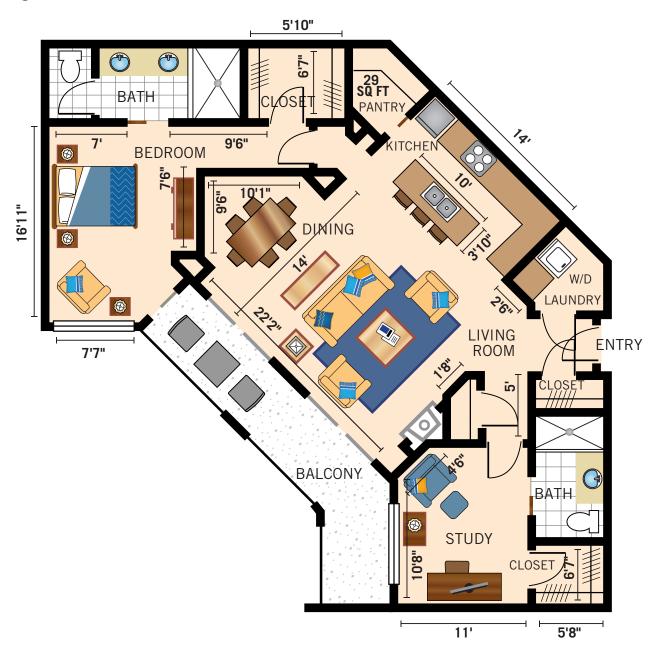

# INDEPENDENT LIVING BUNGALOW VILLAGE NORTH

Floor Plan

### **BUNGALOW WIT**

1,650 Square Feet



Floor plans are not to scale and are shown for comparative purposes only.

Actual apartment floor plans may have minor variations.



Floor Plan

#### **CASITA**

1,970 & 2,004 Square Feet





Floor Plan

#### **ONE BEDROOM**

OAK CREEK 755 Square Feet





Floor Plan

#### TWO BEDROOM

**PARIA** 

975 Square Feet







Floor Plan

#### TWO BEDROOM

**SABINO** 

1,290 Square Feet





Floor Plan

#### **ONE BEDROOM**

**VENTANA**762 Square Feet





Floor Plan

#### TWO BEDROOM

**ROMERO** 

1,322 Square Feet





Floor Plan

#### TWO BEDROOM

**ARAVAIPA** 1,420 Square Feet







Floor Plan

#### LARGE TWO BEDROOM

GRAND 1,453 SQUARE FEET