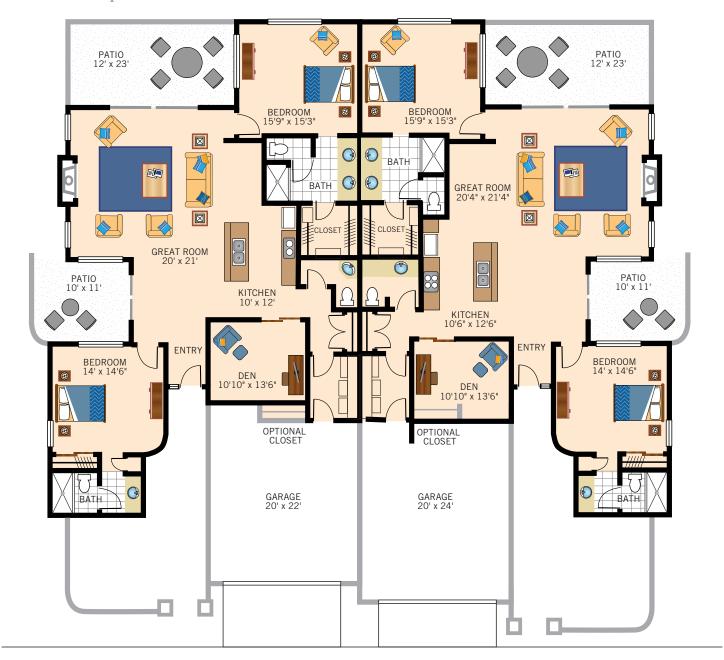

# INDEPENDENT LIVING BUNGALOW VILLAGE NORTH

Floor Plan

### **BUNGALOW WIT**

1,650 Square Feet



Floor plans are not to scale and are shown for comparative purposes only.

Actual apartment floor plans may have minor variations.



Floor Plan

#### **CASITA**

1,970 & 2,004 Square Feet





Floor Plan

#### **ONE BEDROOM**

OAK CREEK 755 Square Feet





Floor Plan

#### TWO BEDROOM

**PARIA** 

975 Square Feet







Floor Plan

#### TWO BEDROOM

**SABINO** 

1,290 Square Feet





Floor Plan

#### **ONE BEDROOM**

**VENTANA**762 Square Feet





Floor Plan

#### TWO BEDROOM

**ROMERO** 

1,322 Square Feet





Floor Plan

#### TWO BEDROOM

**ARAVAIPA** 1,420 Square Feet







Floor Plan

#### LARGE TWO BEDROOM

GRAND 1,453 SQUARE FEET