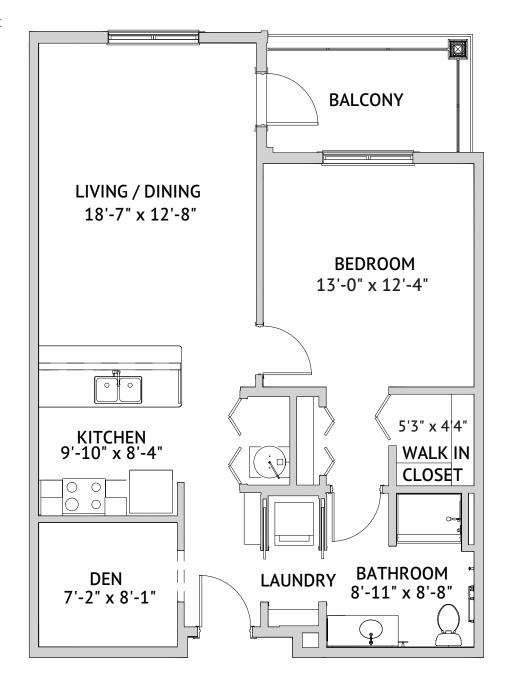

Floor Plan

## SEASIDE – ONE BEDROOM IL B1

705 Square Feet

Floor plans are not to scale and are shown for comparative purposes only.

Actual apartment floor plans may have minor variations.

WATERSOUND is a service mark of The St. Joe Company and is used under license. FOUNTAINS is a service mark of Watermark Retirement Communities, LLC and is used under license.