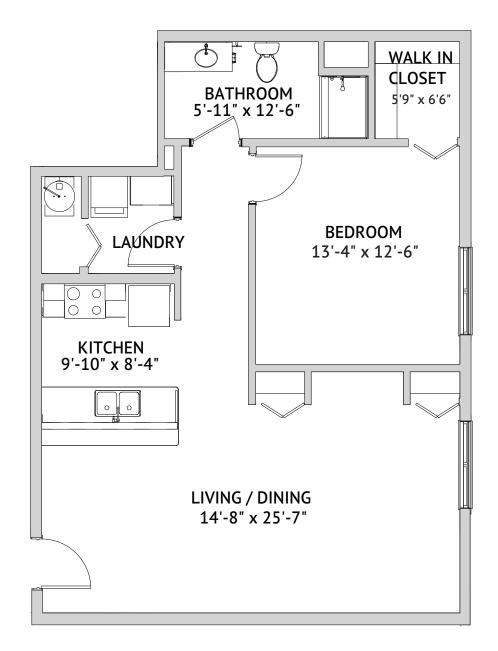

Floor Plan

# SEASIDE – ONE BEDROOM IL B2

760 Square Feet

Floor plans are not to scale and are shown for comparative purposes only.

Actual apartment floor plans may have minor variations.

WATERSOUND is a service mark of The St. Joe Company and is used under license. FOUNTAINS is a service mark of Watermark Retirement Communities, LLC and is used under license.