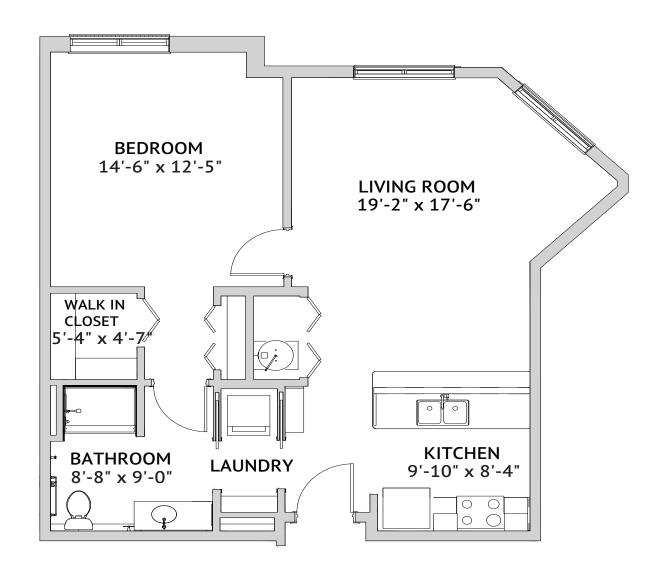

Floor Plan

# SEASIDE – ONE BEDROOM IL B2

760 Square Feet

Floor plans are not to scale and are shown for comparative purposes only.

Actual apartment floor plans may have minor variations.

WATERSOUND is a service mark of The St. Joe Company and is used under license. FOUNTAINS is a service mark of Watermark Retirement Communities, LLC and is used under license.