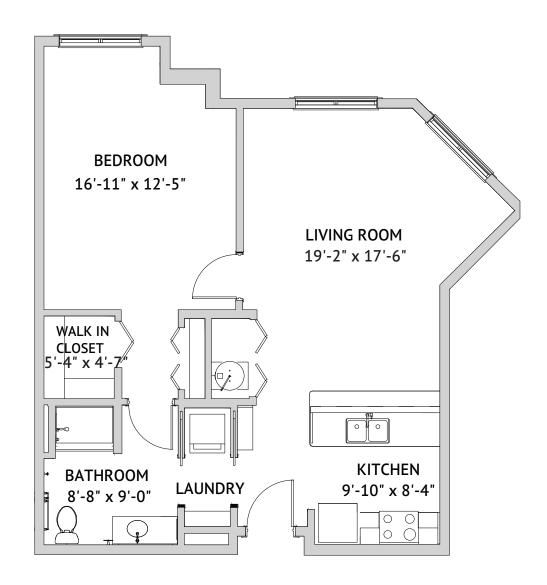

Floor Plan

# ROSEMARY – LARGE ONE BEDROOM IL B4

870 Square Feet

Floor plans are not to scale and are shown for comparative purposes only.

Actual apartment floor plans may have minor variations.

WATERSOUND is a service mark of The St. Joe Company and is used under license. FOUNTAINS is a service mark of Watermark Retirement Communities, LLC and is used under license.