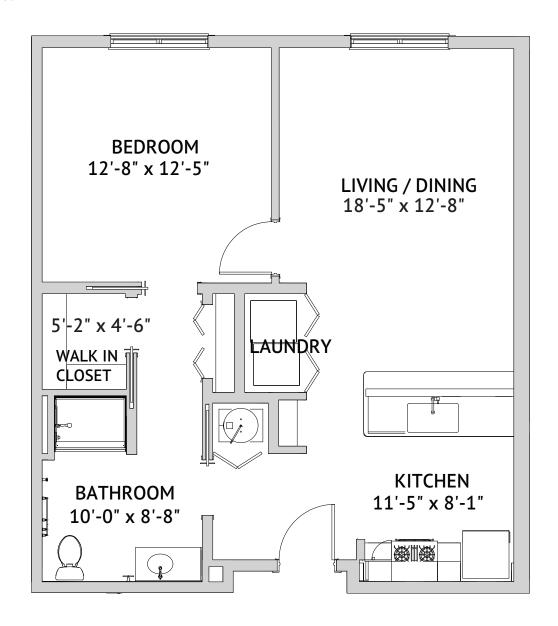

Floor Plan

#### **ROSEMARY - LARGE ONE BEDROOM**

IL A

822 Square Feet

Floor plans are not to scale and are shown for comparative purposes only.

Actual apartment floor plans may have minor variations.

WATERSOUND is a service mark of The St. Joe Company and is used under license. FOUNTAINS is a service mark of Watermark Retirement Communities, LLC and is used under license.