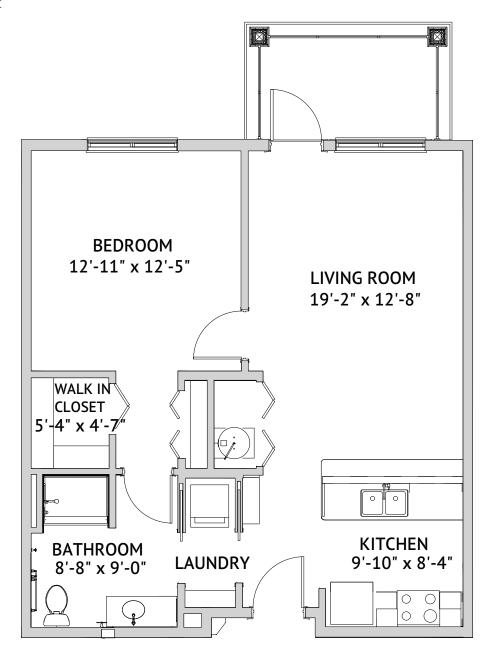

## SEASIDE – ONE BEDROOM IL B1

705 Square Feet

Floor plans are not to scale and are shown for comparative purposes only.

Actual apartment floor plans may have minor variations.

WATERSOUND is a service mark of The St. Joe Company and is used under license. FOUNTAINS is a service mark of Watermark Retirement Communities, LLC and is used under license.