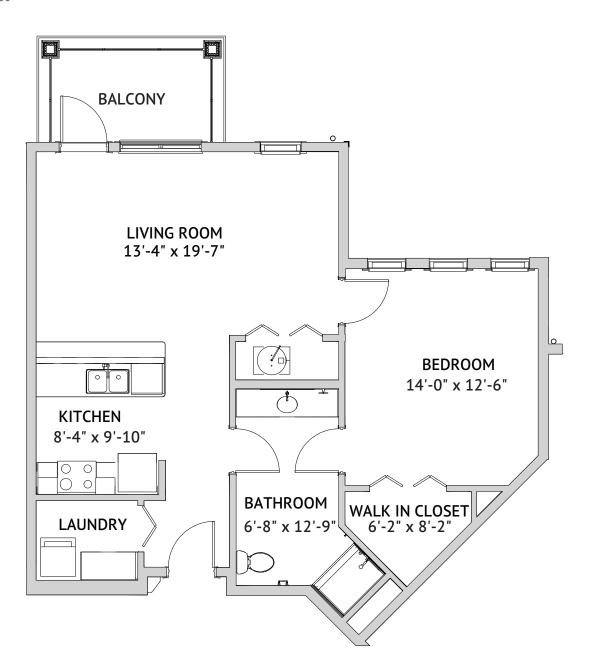

Floor Plan

#### **ROSEMARY - LARGE ONE BEDROOM**

IL A

822 Square Feet

Floor plans are not to scale and are shown for comparative purposes only.

Actual apartment floor plans may have minor variations.

WATERSOUND is a service mark of The St. Joe Company and is used under license. FOUNTAINS is a service mark of Watermark Retirement Communities, LLC and is used under license.