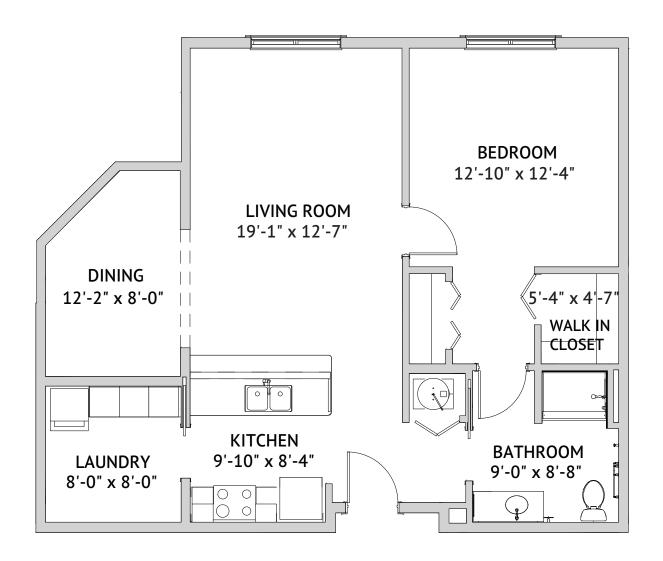

# SEASIDE – ONE BEDROOM IL B2

760 Square Feet

Floor plans are not to scale and are shown for comparative purposes only.

Actual apartment floor plans may have minor variations.

WATERSOUND is a service mark of The St. Joe Company and is used under license. FOUNTAINS is a service mark of Watermark Retirement Communities, LLC and is used under license.