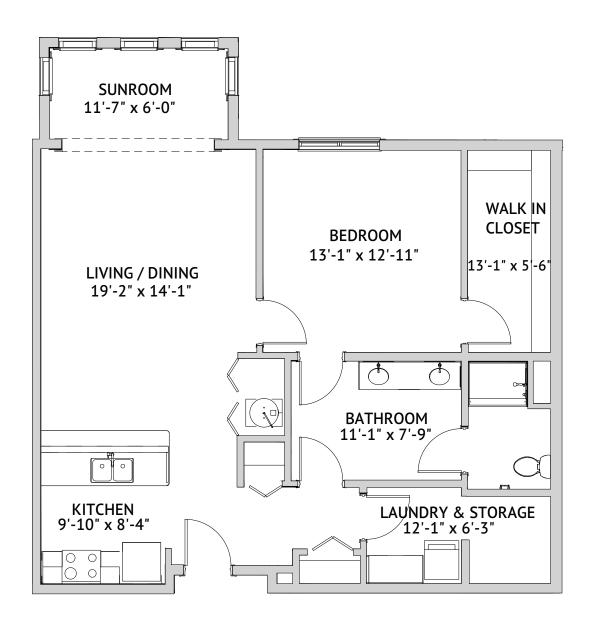

### ROSEMARY – LARGE ONE BEDROOM IL B5

1,005 Square Feet

Floor plans are not to scale and are shown for comparative purposes only.

Actual apartment floor plans may have minor variations.

WATERSOUND is a service mark of The St. Joe Company and is used under license. FOUNTAINS is a service mark of Watermark Retirement Communities, LLC and is used under license.