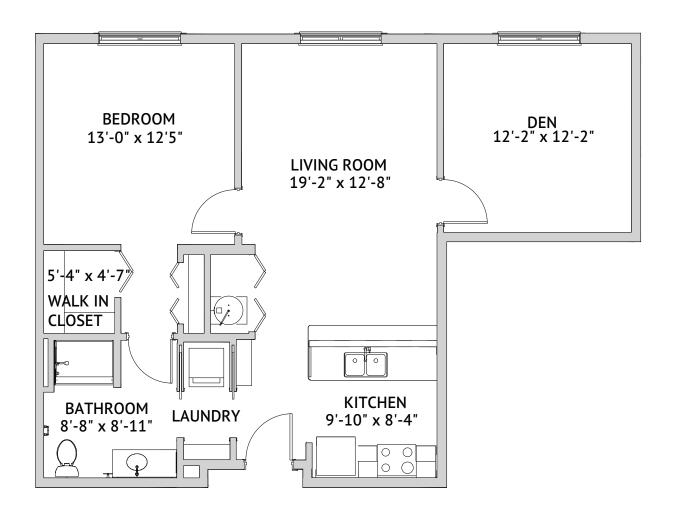

## WATERCOLOR – ONE BEDROOM WITH DEN IL B7

860 Square Feet

Floor plans are not to scale and are shown for comparative purposes only.

Actual apartment floor plans may have minor variations.

WATERSOUND is a service mark of The St. Joe Company and is used under license. FOUNTAINS is a service mark of Watermark Retirement Communities, LLC and is used under license.