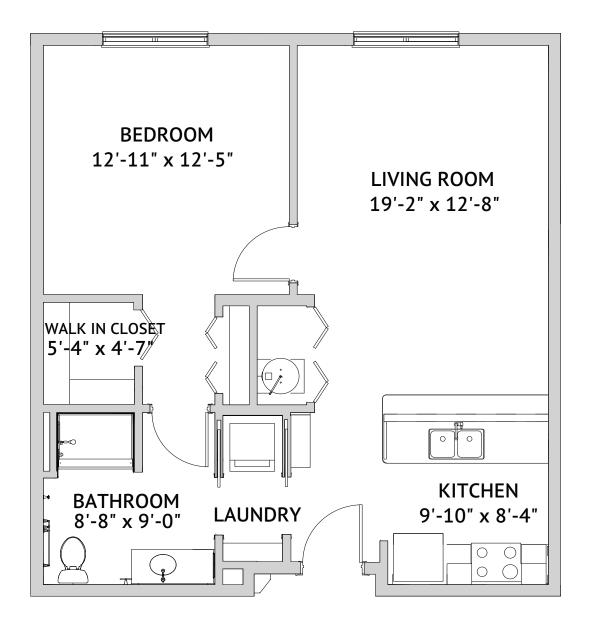

Floor Plan

## SEASIDE – ONE BEDROOM IL B1

705 Square Feet

Floor plans are not to scale and are shown for comparative purposes only.

Actual apartment floor plans may have minor variations.

WATERSOUND is a service mark of The St. Joe Company and is used under license. FOUNTAINS is a service mark of Watermark Retirement Communities, LLC and is used under license.