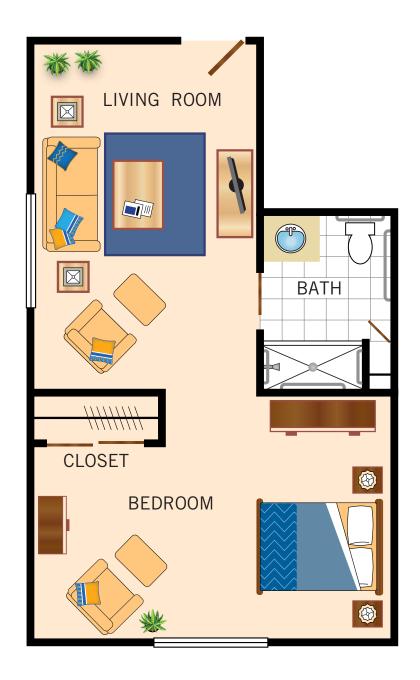

ASSISTED LIVING Floor Plan

**ONE BEDROOM PRIMROSE** 536 Square Feet BATH LIVING ROOM CLOSET **BEDROOM** A

> Floor plans are not to scale and are shown for comparative purposes only. Actual apartment floor plans may have minor variations.