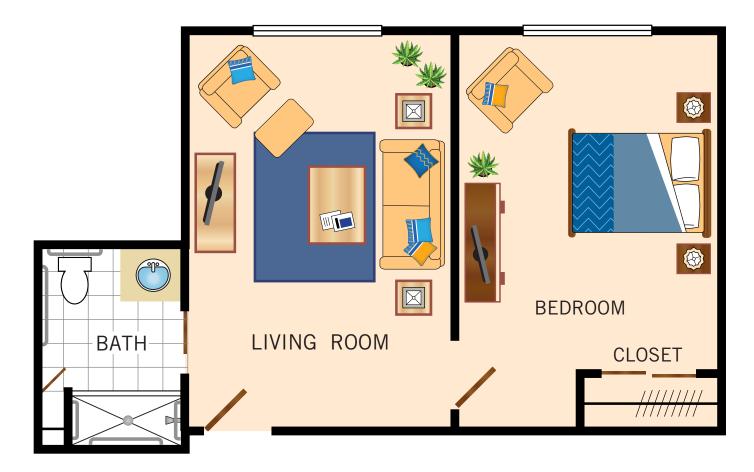

#### ASSISTED LIVING Floor Plan

**ONE BEDROOM** 

CHAPARRAL

487 Square Feet

Floor plans are not to scale and are shown for comparative purposes only. Actual apartment floor plans may have minor variations.