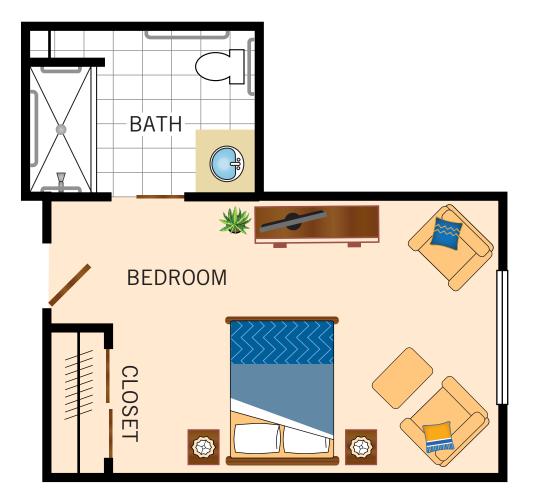

## ASSISTED LIVING AND MEMORY CARE Floor Plan

STUDIO AGAVE 252 Square Feet

Floor plans are not to scale and are shown for comparative purposes only. Actual apartment floor plans may have minor variations.