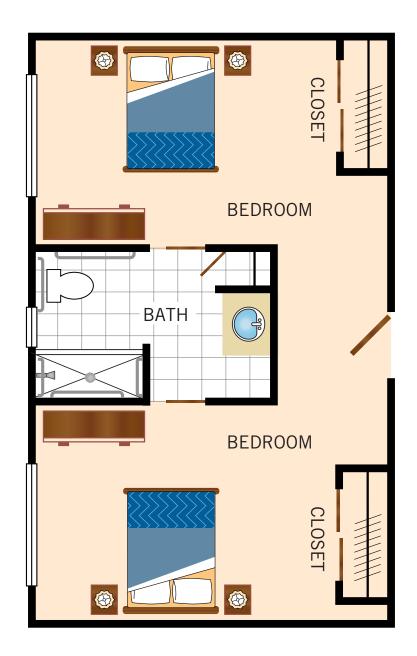

# ASSISTED LIVING AND MEMORY CARE Floor Plan

#### SHARED SUITE GLOBEMALLOW

516 Square Feet

Floor plans are not to scale and are shown for comparative purposes only. Actual apartment floor plans may have minor variations.

ONE BEDROOM SNAPDRAGON

467 Square Feet

Floor plans are not to scale and are shown for comparative purposes only. Actual apartment floor plans may have minor variations.