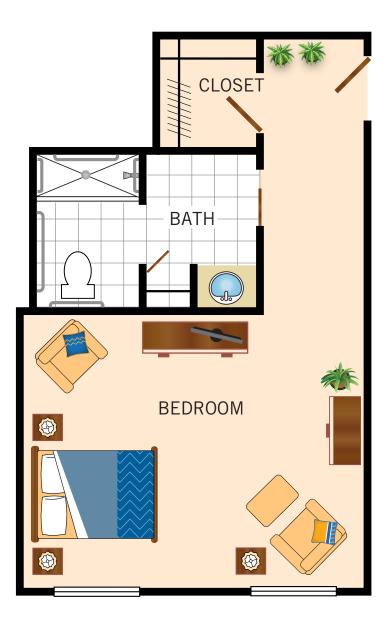

## ASSISTED LIVING AND MEMORY CARE Floor Plan

#### STUDIO WILLOW 384 Square Feet

Floor plans are not to scale and are shown for comparative purposes only. Actual apartment floor plans may have minor variations.

ė. 💼 🍲 21-THR-1856