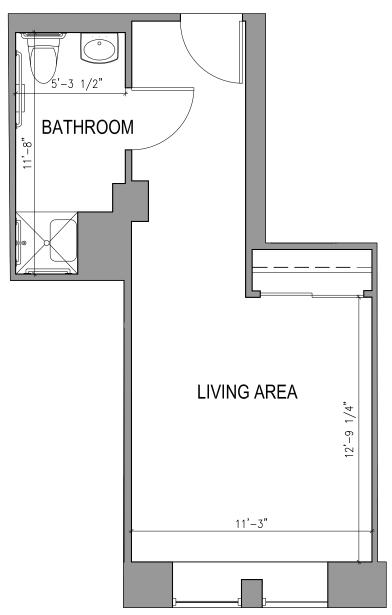

### MEMORY CARE AT THE GARDENS Floor Plan

TYPE A.7 STUDIO ONE BATHROOM 387 Square Feet

Floor plans are not to scale and are shown for comparative purposes only. Actual apartment floor plans may have minor variations.

### **MEMORY CARE AT THE GARDENS** Floor Plan

Floor plans are not to scale and are shown for comparative purposes only. Actual apartment floor plans may have minor variations.

### TYPE A.9 STUDIO ONE BATHROOM 352 Square Feet

Floor plans are not to scale and are shown for comparative purposes only. Actual apartment floor plans may have minor variations.

Leasing Gallery: 70 Henry Street • Brooklyn, NY 11201 Community: 21 Clark Street • Brooklyn, NY 11201 347-343-4900 • watermarkcommunities.com