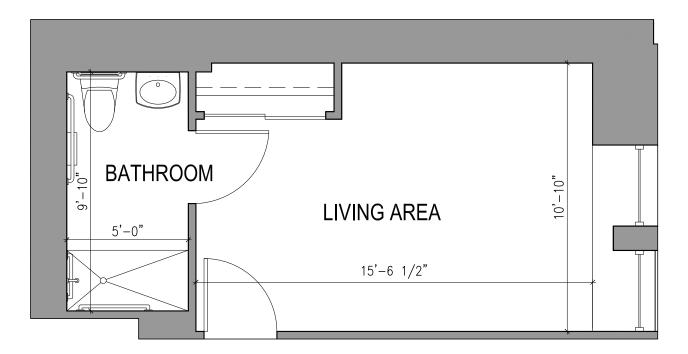

#### **TYPE A.1 STUDIO ONE BATHROOM** 497 Square Feet



Floor plans are not to scale and are shown for comparative purposes only. Actual apartment floor plans may have minor variations.

Leasing Gallery: 70 Henry Street • Brooklyn, NY 11201 Community: 21 Clark Street • Brooklyn, NY 11201 347-343-4900 • watermarkcommunities.com

Ŀ. 角

**MEMORY CARE** 

Floor Plan

**AT THE GARDENS** 



### MEMORY CARE AT THE GARDENS Floor Plan

**TYPE A.2 STUDIO ONE BATHROOM** 322 Square Feet



Floor plans are not to scale and are shown for comparative purposes only. Actual apartment floor plans may have minor variations.



# MEMORY CARE AT THE GARDENS Floor Plan

#### TYPE A.3 STUDIO ONE BATHROOM 280 Square Feet



#### **ONE-HALF BATHROOM**

Floor plans are not to scale and are shown for comparative purposes only. Actual apartment floor plans may have minor variations.

Leasing Gallery: 70 Henry Street • Brooklyn, NY 11201 Community: 21 Clark Street • Brooklyn, NY 11201 347-343-4900 • watermarkcommunities.com

ė 🖻



#### **TYPE A.4 STUDIO ONE BATHROOM** 469 Square Feet





Floor plans are not to scale and are shown for comparative purposes only. Actual apartment floor plans may have minor variations.

Leasing Gallery: 70 Henry Street • Brooklyn, NY 11201 Community: 21 Clar