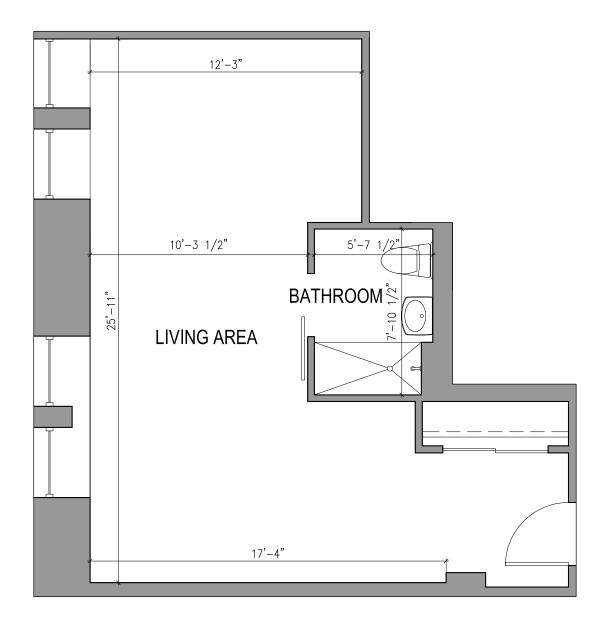

ė. 角

# MEMORY CARE AT THE GARDENS Floor Plan

#### **TYPE A.16 STUDIO ONE BATHROOM** 573 Square Feet

Floor plans are not to scale and are shown for comparative purposes only. Actual apartment floor plans may have minor variations.

Leasing Gallery: 70 Henry Street • Brooklyn, NY 11201 Community: 21 Clark Street • Brooklyn, NY 11201 347-343-4900 • watermarkcommunities.com