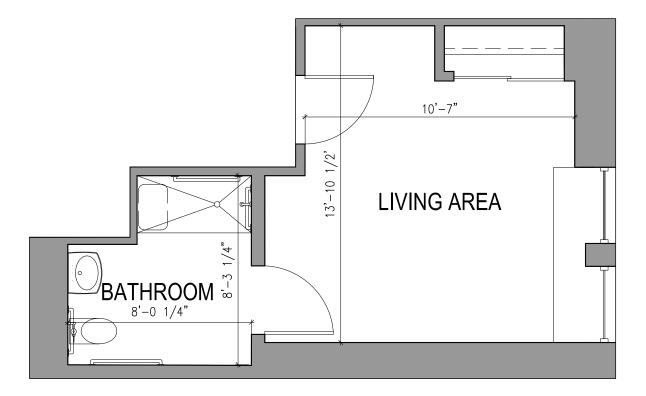

#### **TYPE A.17 STUDIO ONE BATHROOM** 280 Square Feet

Floor plans are not to scale and are shown for comparative purposes only. Actual apartment floor plans may have minor variations.

# MEMORY CARE AT THE GARDENS Floor Plan

Floor plans are not to scale and are shown for comparative purposes only. Actual apartment floor plans may have minor variations.

Leasing Gallery: 70 Henry Street • Brooklyn, NY 11201 Community: 21 Clark Street • Brooklyn, NY 11201 347-343-4900 • watermarkcommunities.com