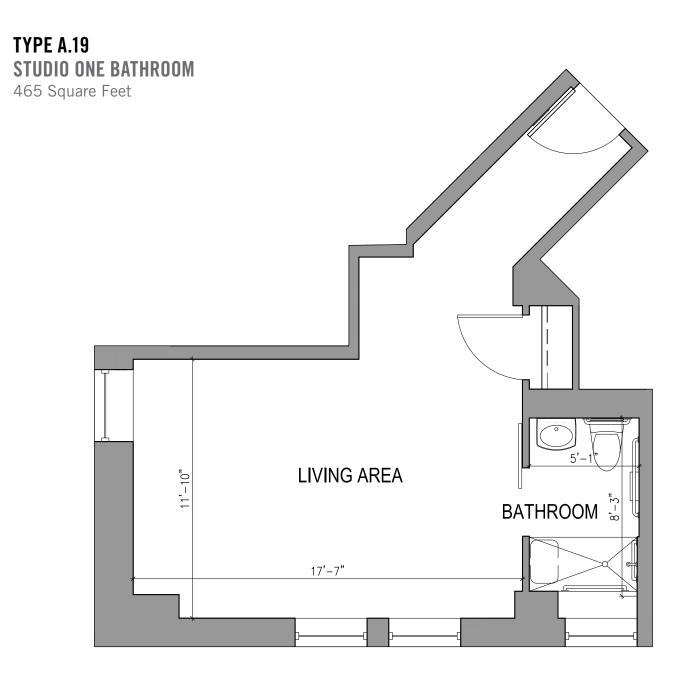

#### **TYPE A.21 STUDIO ONE BATHROOM** 321 Square Feet

Floor plans are not to scale and are shown for comparative purposes only. Actual apartment floor plans may have minor variations.