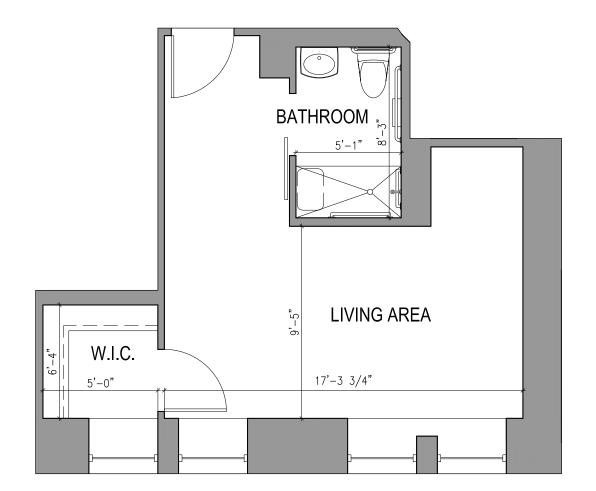

#### **TYPE A.4 STUDIO ONE BATHROOM** 469 Square Feet

Floor plans are not to scale and are shown for comparative purposes only. Actual apartment floor plans may have minor variations.

Leasing Gallery: 70 Henry Street • Brooklyn, NY 11201 Community: 21 Clark Street • Brooklyn, NY 11201 347-343-4900 • watermarkcommunities.com