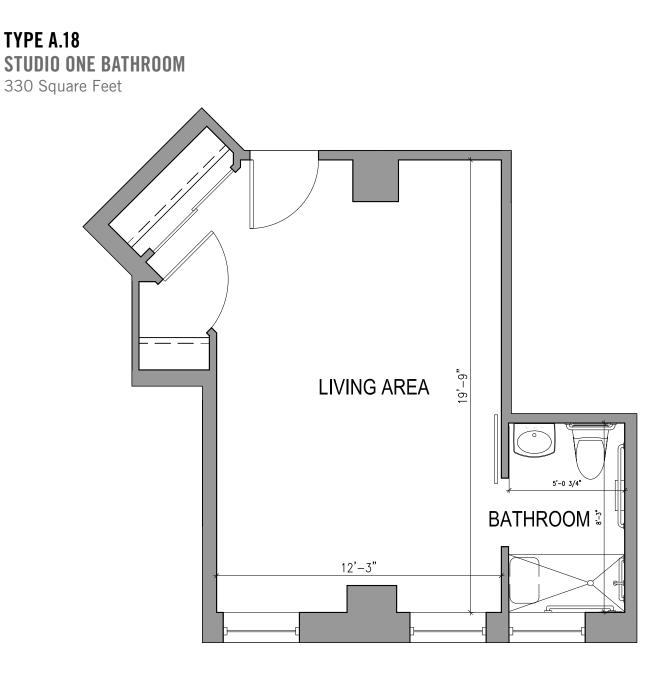

### TYPE A.12 STUDIO ONE BATHROOM 330 Square Feet

Floor plans are not to scale and are shown for comparative purposes only. Actual apartment floor plans may have minor variations.

Leasing Gallery: 70 Henry Street • Brooklyn, NY 11201 Community: 21 Clark Street • Brooklyn, NY 11201 347-343-4900 • watermarkcommunities.com