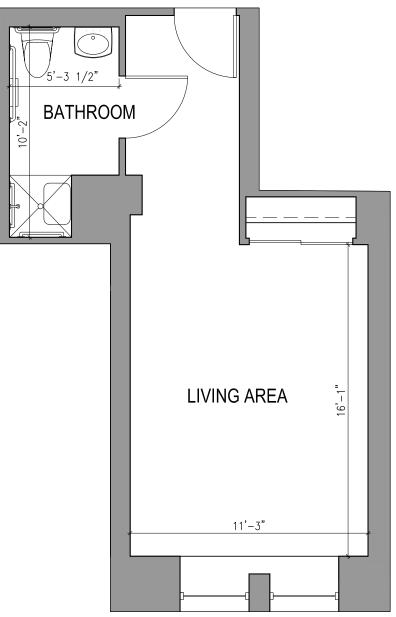

### MEMORY CARE AT THE GARDENS Floor Plan

**TYPE A.2 STUDIO ONE BATHROOM** 322 Square Feet

Floor plans are not to scale and are shown for comparative purposes only. Actual apartment floor plans may have minor variations.

# MEMORY CARE AT THE GARDENS Floor Plan

#### TYPE A.3 STUDIO ONE BATHROOM 280 Square Feet