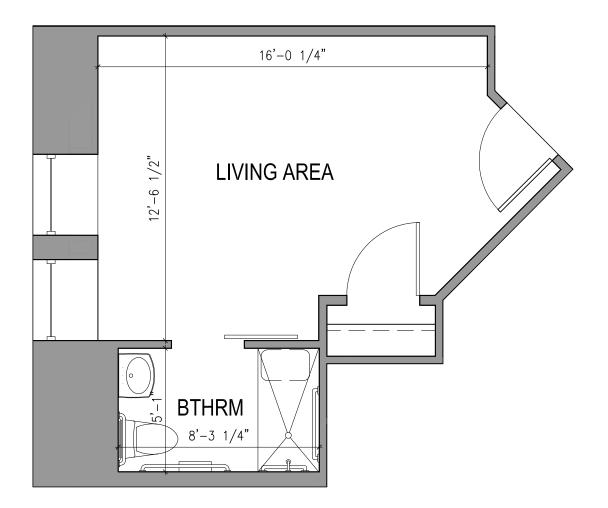

# MEMORY CARE AT THE GARDENS Floor Plan

#### **TYPE A.15 STUDIO ONE BATHROOM** 540 Square Feet

Floor plans are not to scale and are shown for comparative purposes only. Actual apartment floor plans may have minor variations.

Leasing Gallery: 70 Henry Street • Brooklyn, NY 11201 Community: 21 Clark Street • Brooklyn, NY 11201 347-343-4900 • watermarkcommunities.com