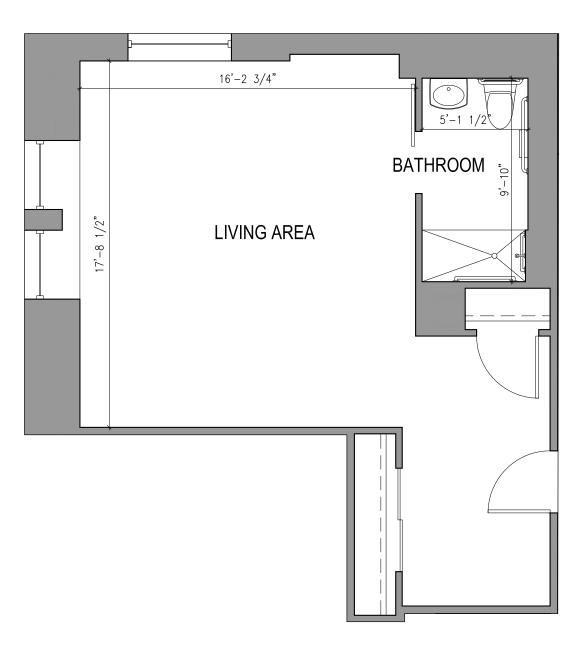

ė. 角

# MEMORY CARE AT THE GARDENS Floor Plan

#### **TYPE A.17 STUDIO ONE BATHROOM** 280 Square Feet

Floor plans are not to scale and are shown for comparative purposes only. Actual apartment floor plans may have minor variations.