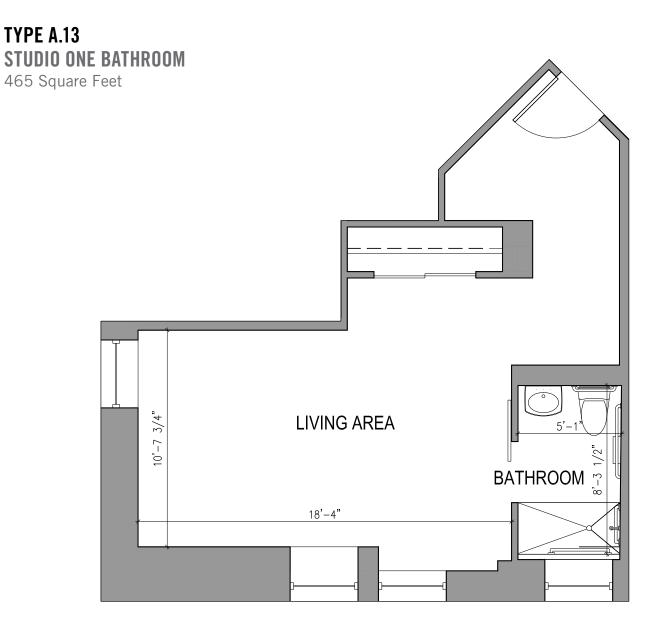

ė 角

# MEMORY CARE AT THE GARDENS Floor Plan

#### **TYPE A.14 STUDIO ONE BATHROOM** 318 Square Feet

Floor plans are not to scale and are shown for comparative purposes only. Actual apartment floor plans may have minor variations.