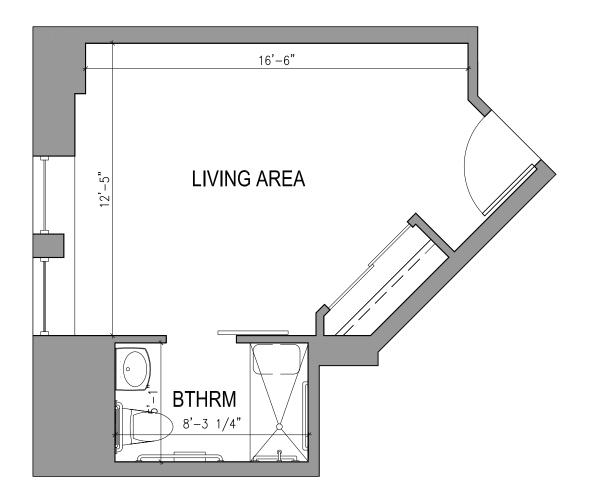

#### **TYPE A.14 STUDIO ONE BATHROOM** 318 Square Feet

Floor plans are not to scale and are shown for comparative purposes only. Actual apartment floor plans may have minor variations.

# MEMORY CARE AT THE GARDENS Floor Plan