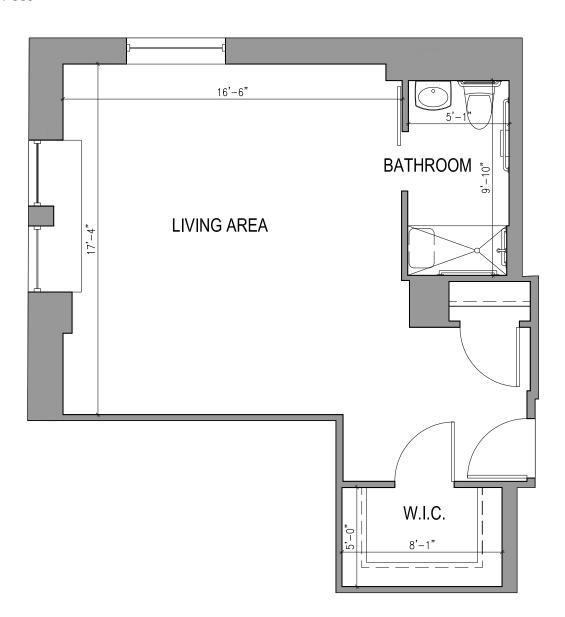

#### **TYPE A.15 STUDIO ONE BATHROOM** 540 Square Feet

Floor plans are not to scale and are shown for comparative purposes only. Actual apartment floor plans may have minor variations.

Leasing Gallery: 70 Henry Street • Brooklyn, NY 11201 Community: 21 Clark Street • Brooklyn, NY 11201 347-343-4900 • watermarkcommunities.com