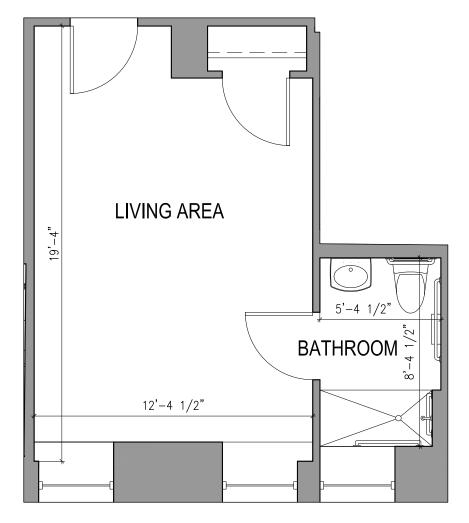

# MEMORY CARE AT THE GARDENS Floor Plan

#### **TYPE A.10 STUDIO ONE BATHROOM** 352 Square Feet

Floor plans are not to scale and are shown for comparative purposes only. Actual apartment floor plans may have minor variations.

4

ĵω

**TYPE A.11** 