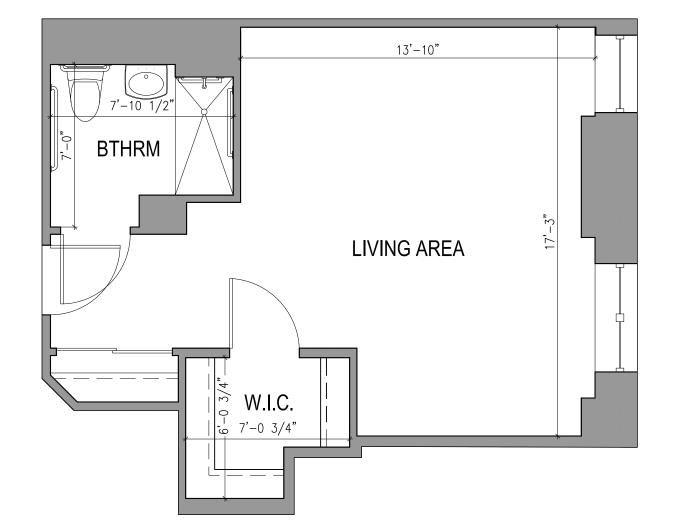

#### **TYPE A.4 STUDIO ONE BATHROOM** 469 Square Feet

Floor plans are not to scale and are shown for comparative purposes only. Actual apartment floor plans may have minor variations.

Leasing Gallery: 70 Henry Street • Brooklyn, NY 11201 Community: 21 Clark Street • Brooklyn, NY 11201 347-343-4900 • watermarkcommunities.com