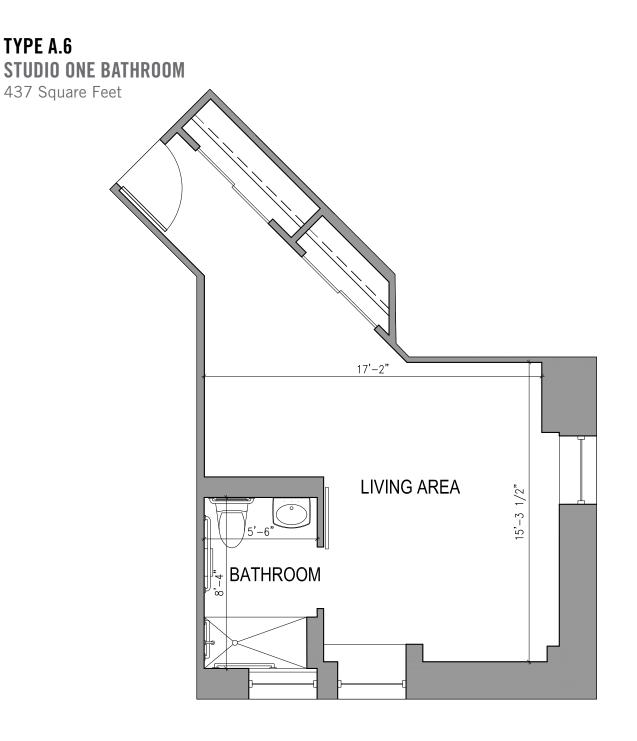

### TYPE A.9 STUDIO ONE BATHROOM 352 Square Feet

Floor plans are not to scale and are shown for comparative purposes only. Actual apartment floor plans may have minor variations.

Leasing Gallery: 70 Henry Street • Brooklyn, NY 11201 Community: 21 Clark Street • Brooklyn, NY 11201 347-343-4900 • watermarkcommunities.com