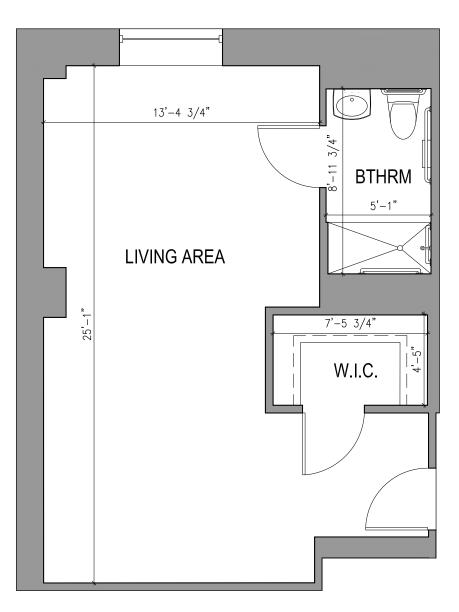

#### **TYPE A.1 STUDIO ONE BATHROOM** 497 Square Feet

Floor plans are not to scale and are shown for comparative purposes only. Actual apartment floor plans may have minor variations.

Leasing Gallery: 70 Henry Street • Brooklyn, NY 11201 Community: 21 Clark Street • Brooklyn, NY 11201 347-343-4900 • watermarkcommunities.com