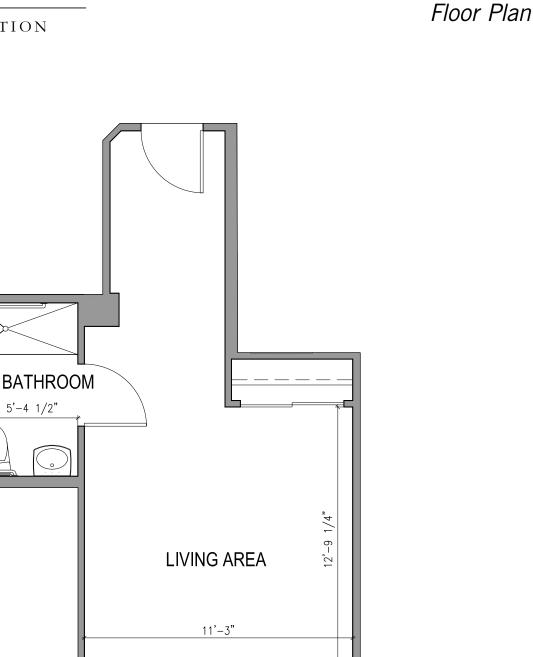

### **MEMORY CARE AT THE GARDENS** Floor Plan

Floor plans are not to scale and are shown for comparative purposes only. Actual apartment floor plans may have minor variations.

### TYPE A.9 STUDIO ONE BATHROOM 352 Square Feet

Floor plans are not to scale and are shown for comparative purposes only. Actual apartment floor plans may have minor variations.

Leasing Gallery: 70 Henry Street • Brooklyn, NY 11201 Community: 21 Clark Street • Brooklyn, NY 11201 347-343-4900 • watermarkcommunities.com