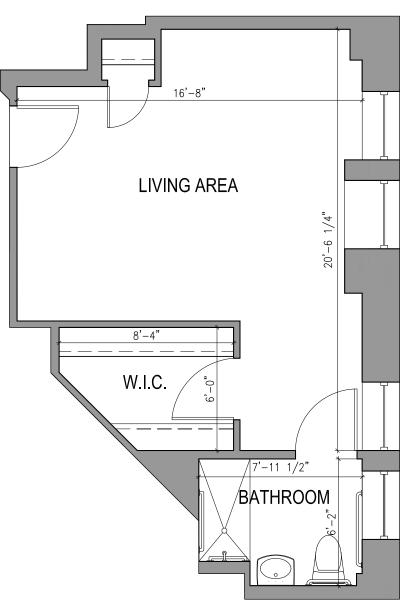

#### **TYPE A.5 STUDIO ONE BATHROOM** 435 Square Feet

Floor plans are not to scale and are shown for comparative purposes only. Actual apartment floor plans may have minor variations.

Leasing Gallery: 70 Henry Street • Brooklyn, NY 11201 Community: 21 Clark Street • Brooklyn, NY 11201 347-343-4900 • watermarkcommunities.com