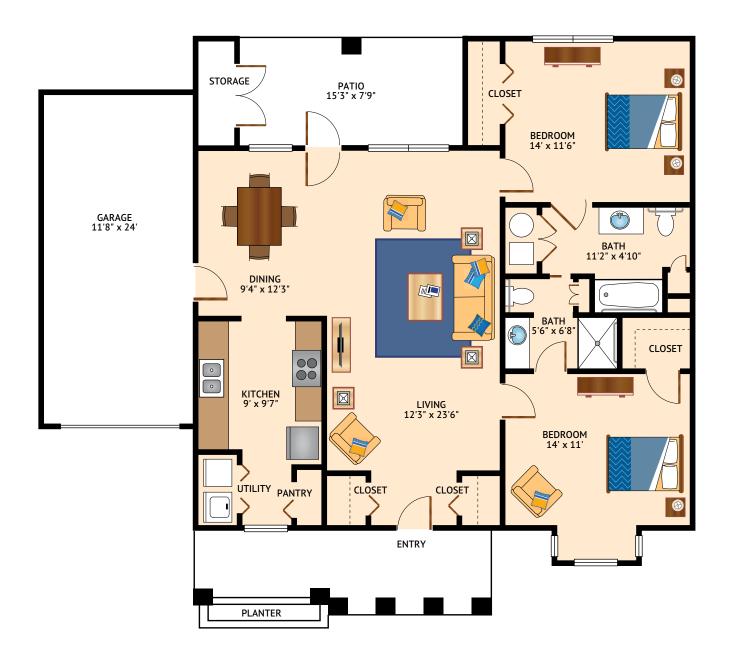

## at The Town Center

Floor Plan

## THE MARIGOLD VILLA - TWO BEDROOM

1,124 Square Feet

Floor plans are not to scale and are shown for comparative purposes only. Actual apartment floor plans may have minor variations.

5301 Bryant Irvin Road • Fort Worth, TX 76132 • 817-294-2280 • broadwaycityview.watermarkcommunities.com