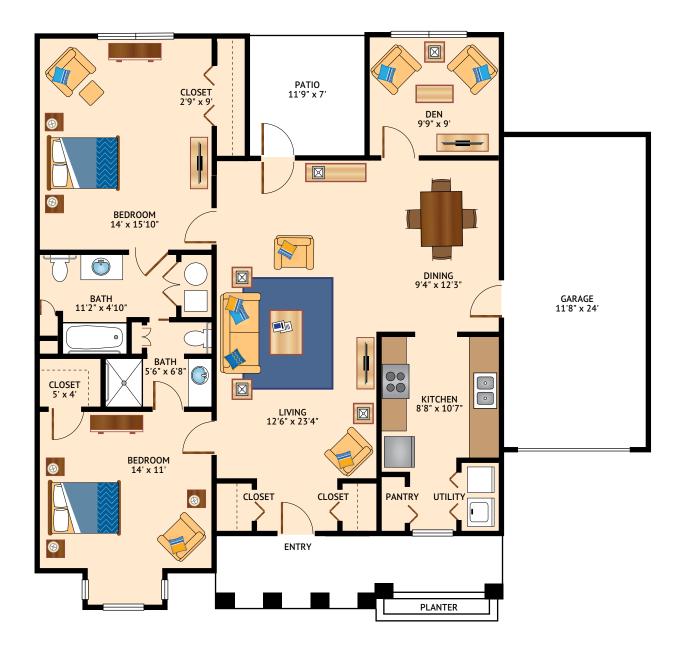

## at The Town Center

Floor Plan

## THE MORNING GLORY VILLA - TWO BEDROOM WITH DEN

1,303 Square Feet

Floor plans are not to scale and are shown for comparative purposes only. Actual apartment floor plans may have minor variations.

5301 Bryant Irvin Road • Fort Worth, TX 76132 • 817-294-2280 • broadwaycityview.watermarkcommunities.com