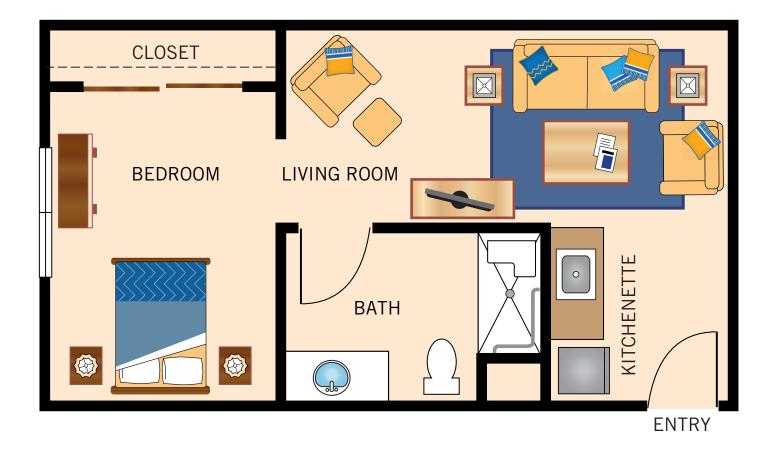

**ONE BEDROOM** 

446 Square Feet

**ONE BEDROOM** 593 Square Feet

**ENTRY** KITCHENETTE C LIVING ROOM P BATH **BEDROOM** CLOSET  $(\mathbf{G})$ 

> Floor plans are not to scale and are shown for comparative purposes only. Actual apartment floor plans may have minor variations.