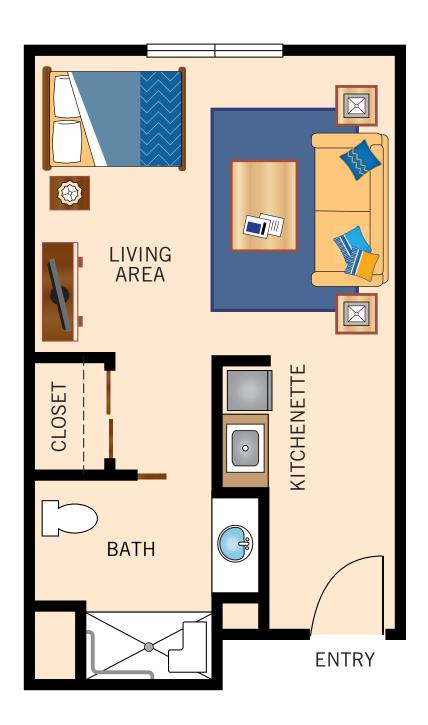

**STUDIO** 343 Square Feet

Floor plans are not to scale and are shown for comparative purposes only. Actual apartment floor plans may have minor variations.

RCFE LICENSE #079200962 🔥 🏛 🍲

**STUDIO** 346 Square Feet