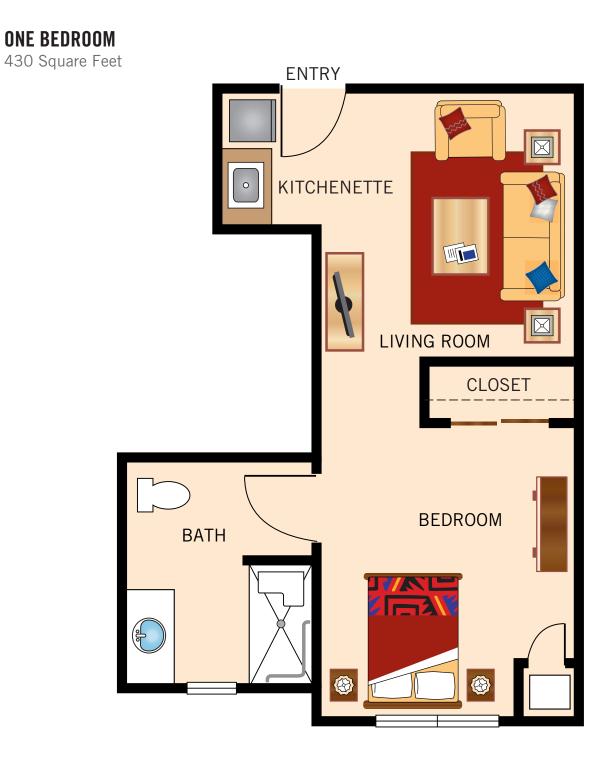

**ONE BEDROOM** 

446 Square Feet

**ONE BEDROOM** 593 Square Feet

**ENTRY** KITCHENETTE C LIVING ROOM P BATH **BEDROOM** CLOSET  $(\mathbf{G})$ 

> Floor plans are not to scale and are shown for comparative purposes only. Actual apartment floor plans may have minor variations.