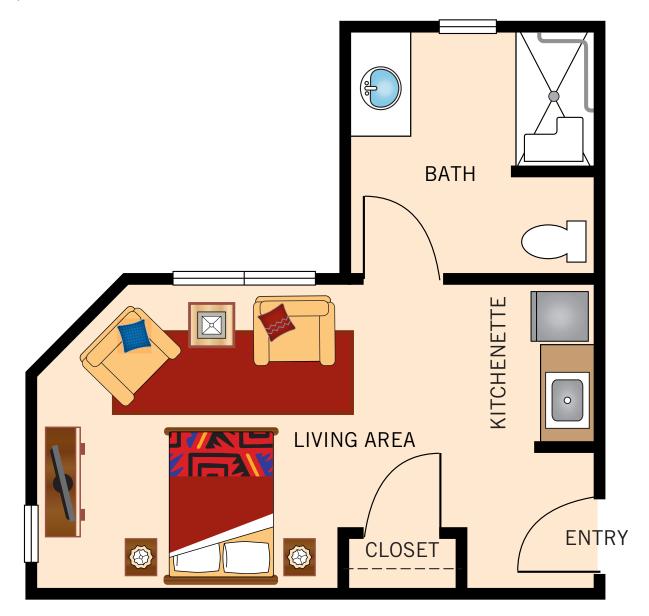

**STUDIO** 343 Square Feet

Floor plans are not to scale and are shown for comparative purposes only. Actual apartment floor plans may have minor variations.

RCFE LICENSE #079200962 🔥 🏛 🍲

**STUDIO** 346 Square Feet