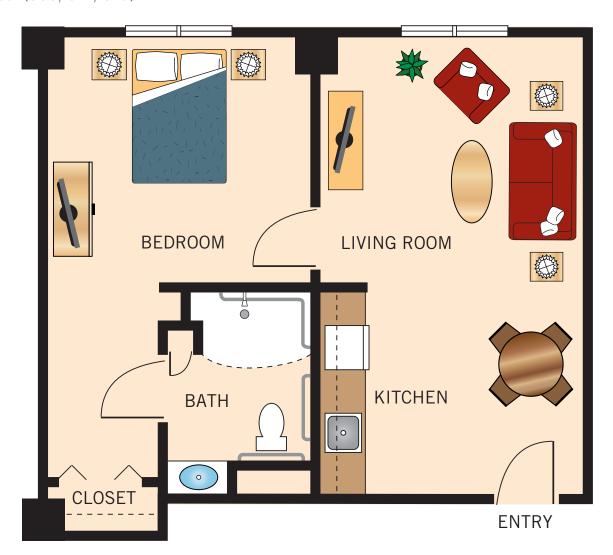

#### LARGE ONE BEDROOM WITH HILLSIDE OR BAY VIEWS

602 Square Feet Fifth Floor (500, 511, 513)

Floor Plan

#### LARGE ONE BEDROOM WITH HILLSIDE OR BAY VIEWS

635 Square Feet Fourth Floor (411, 413, 424)

Floor Plan