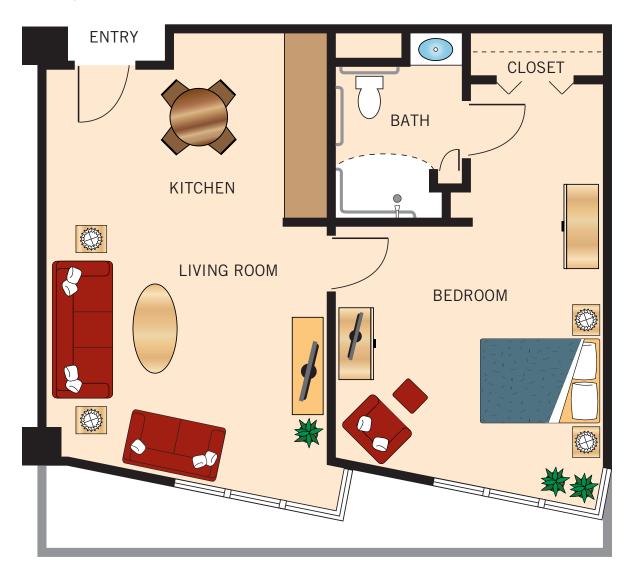

### THE O'KEEFE LARGE STUDIO WITH COURTYARD VIEW

442 Square Feet Fifth Floor (517, 519)

Floor Plan

### THE O'KEEFE LARGE STUDIO WITH BAY VIEW

381 Square Feet Fifth Floor (520)

Floor Plan