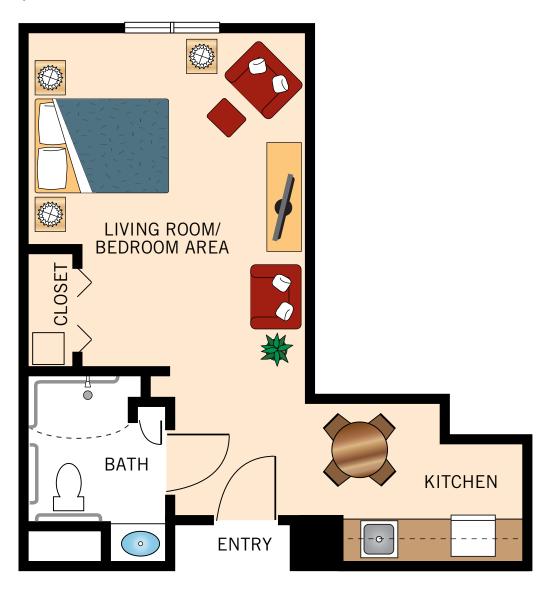

### THE PICASSO ONE BEDROOM WITH BAY OR CITY VIEWS

609 Square Feet Fifth Floor (507, 524)

Floor Plan