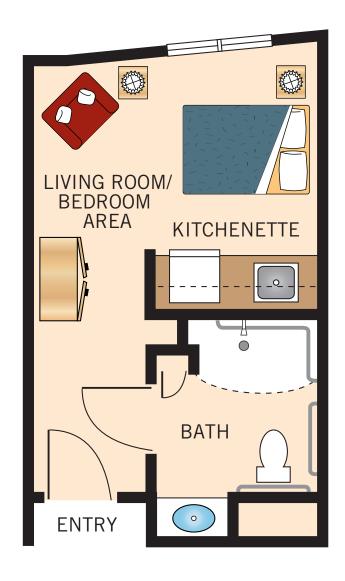

### THE DA VINCI MEDIUM STUDIO WITH BAY OR HILLSIDE VIEW

352 Square Feet Fifth Floor (515, 527, 528)

Floor Plan