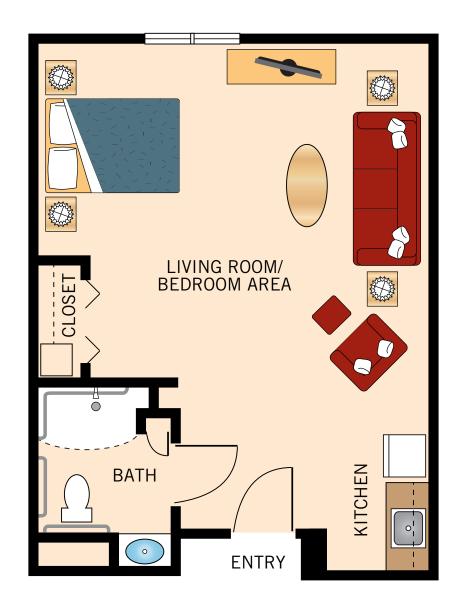

### THE DAVID SMALL STUDIO WITH COURTYARD VIEW

247 Square Feet Third Floor

Floor Plan