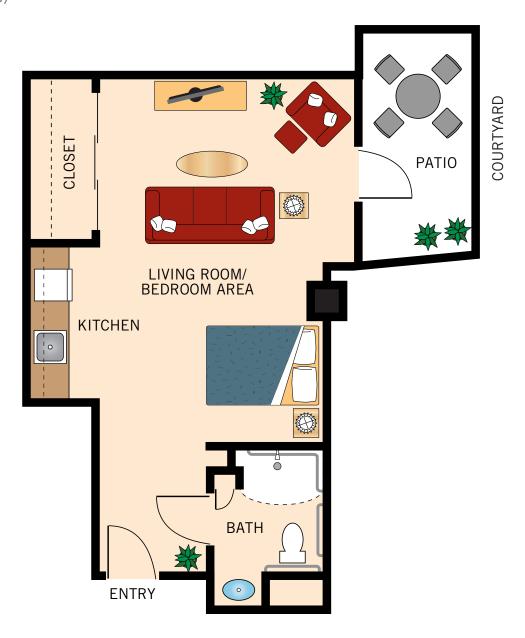

### THE TWAIN **DELUXE STUDIO WITH PRIVATE PATIO**

500 Square Feet Fifth Floor (518)

Floor Plan