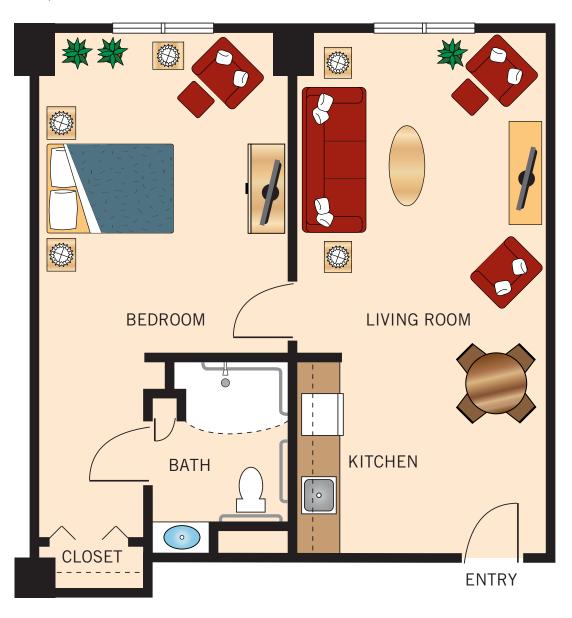

### THE PICASSO ONE BEDROOM WITH BAY OR CITY VIEWS

609 Square Feet Fifth Floor (507, 524)

Floor Plan