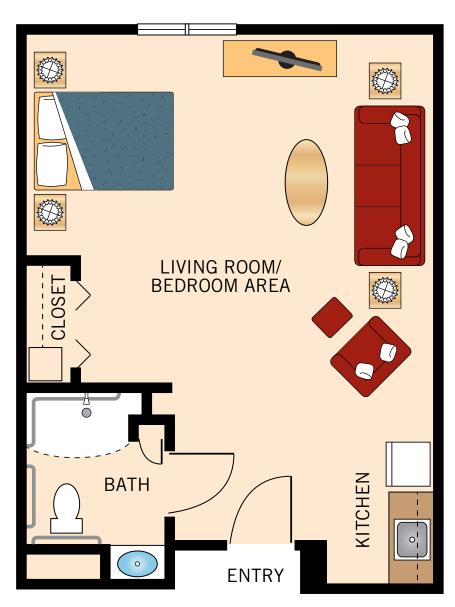

### THE TWAIN **DELUXE STUDIO WITH COURTYARD VIEW**

517 Square Feet Fifth Floor (516, 521)

Floor Plan