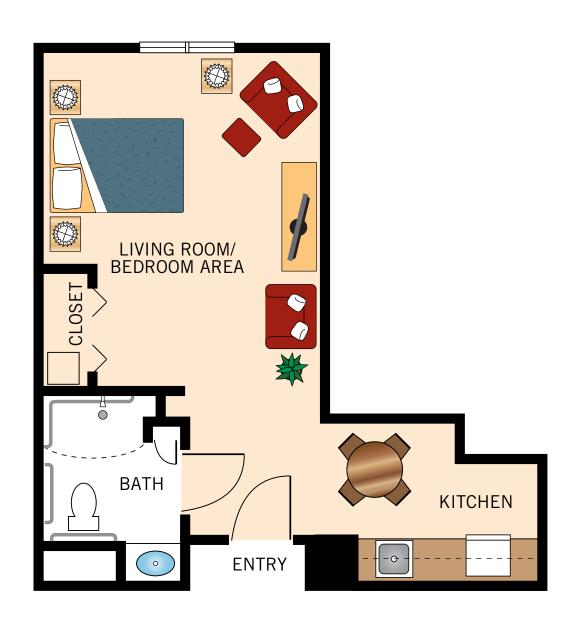

#### DELUXE STUDIO WITH SHARED PATIO WITH NEIGHBOR

528 Square Feet Fifth Floor (508)

Floor Plan