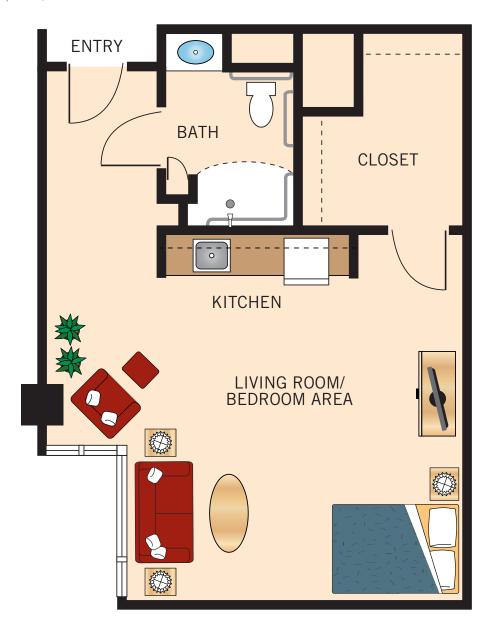

oor





Floor Plan

### THE DA VINCI MEDIUM STUDIO WITH BAY OR HILLSIDE VIEW

352 Square Feet Fifth Floor (515, 527, 528)







Floor Plan

### THE DA VINCI LARGE STUDIO WITH HILLSIDE VIEW

396 Square Feet Fifth Floor (510)







Floor Plan

### THE O'KEEFE **CORNER STUDIO WITH HILLSIDE & CITY VIEWS OR CITY & BAY VIEWS**

419 Square Feet Fifth Floor (509, 529)





Floor Plan

### THE O'KEEFE LARGE STUDIO WITH COURTYARD VIEW

442 Square Feet Fifth Floor (517, 519)







Floor Plan

### THE O'KEEFE LARGE STUDIO WITH BAY VIEW

381 Square Feet Fifth Floor (520)







Floor Plan

#### THE TWAIN

#### DELUXE STUDIO WITH SHARED PATIO WITH NEIGHBOR

528 Square Feet Fifth Floor (508)





Floor Plan

### THE TWAIN **DELUXE STUDIO WITH COURTYARD VIEW**

517 Square Feet Fifth Floor (516, 521)





Floor Plan

### THE TWAIN **DELUXE STUDIO WITH PRIVATE PATIO**

500 Square Feet Fifth Floor (518)





Floor Plan

### THE PICASSO ONE BEDROOM WITH BAY OR CITY VIEWS

609 Square Feet Fifth Floor (507, 524)







Floor Plan

### THE PICASSO ONE BEDROOM WITH COURTYARD VIEW

550 Square Feet Fifth Floor (512, 514, 523, 525)







Floor Plan

#### THE PICASSO

#### ONE BEDROOM WITH COURTYARD VIEW AND SHARED BALCONY

549 Square Feet Fifth Floor (504)





Floor Plan

#### THE BEETHOVEN

#### LARGE ONE BEDROOM WITH HILLSIDE OR BAY VIEWS

602 Square Feet Fifth Floor (500, 511, 513)







Floor Plan

### THE DAVID SMALL STUDIO WITH COURTYARD VIEW

247 Square Feet Third Floor







Floor Plan

### THE MICHELANGELO **LARGE STUDIO**

355 Square Feet Third Floor





Floor Plan

### THE MICHELA