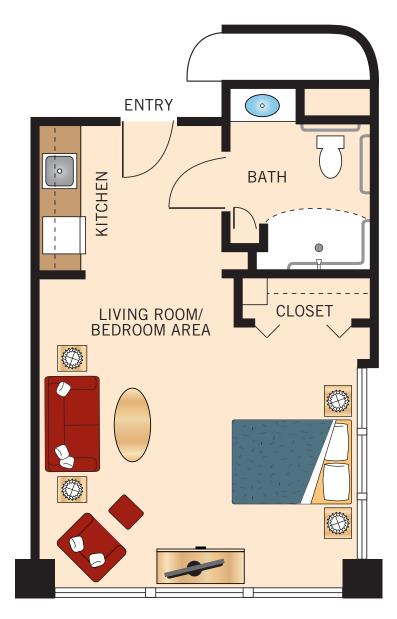

#### DELUXE STUDIO WITH SHARED PATIO WITH NEIGHBOR

528 Square Feet Fifth Floor (508)

Floor Plan