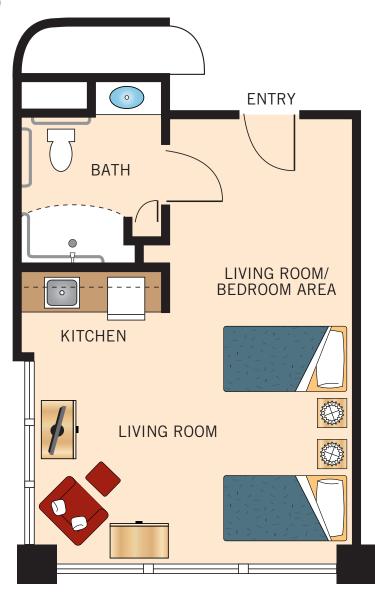

### THE VAN GOGH SHARED STUDIO CORNER APARTMENT WITH LOFT-STYLE WINDOWS

450 Square Feet Second Floor (207, 231)

Floor Plan