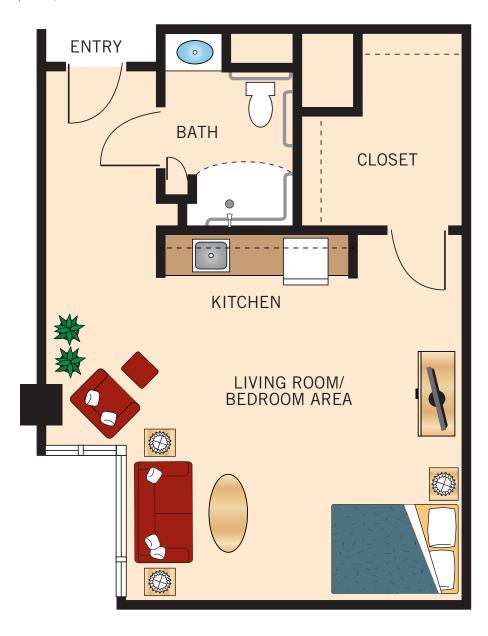

HILLSIDE & CITY VIEWS OR CITY & BAY VIEWS**

417 Square Feet Third Floor (307, 331)





Floor Plan

### THE DA VINCI MEDIUM STUDIO WITH BAY OR CITY VIEW

367 Square Feet Fourth Floor







Floor Plan

#### THE PICASSO

#### ONE BEDROOM WITH COURTYARD VIEW AND SHARED BALCONY

549 Square Feet Fourth Floor (404)





Floor Plan

### THE PICASSO ONE BEDROOM WITH COURTYARD VIEW

525 Square Feet Fourth Floor (412, 414, 423, 425)







Floor Plan

#### THE BEETHOVEN

#### LARGE ONE BEDROOM WITH HILLSIDE OR BAY VIEWS

635 Square Feet Fourth Floor (411, 413, 424)





Floor Plan

#### **THE TWAIN**

#### DELUXE STUDIO WITH SHARED PATIO WITH NEIGHBOR

528 Square Feet Fourth Floor (408)





Floor Plan

### THE TWAIN **DELUXE STUDIO WITH COURTYARD VIEW**

517 Square Feet Fourth Floor (416, 421)





Floor Plan

### **THE TWAIN DELUXE STUDIO WITH PRIVATE PATIO**

500 Square Feet Fourth Floor (418)





Floor Plan

### THE O'KEEFE

#### LARGE STUDIO WITH HILLSIDE OR BAY VIEW

435 Square Feet Fourth Floor (415, 420)





Floor Plan

#### THE O'KEEFE

#### CORNER STUDIO WITH HILLSIDE & CITY VIEWS OR CITY & BAY VIEWS

419 Square Feet Fourth Floor (409, 429)





Floor Plan

### THE O'KEEFE LARGE STUDIO WITH HILLSIDE VIEW

437 Square Feet Fourth Floor (410)







Floor Plan

### THE O'KEEFE LARGE STUDIO WITH COURTYARD VIEW

442 Square Feet Fourth Floor (417, 419)





Floor Plan

### THE HEMMINGWAY **DELUXE ONE BEDROOM WITH CITY VIEWS**

748 Square Feet Fourth Floor (400, 407)





Floor Plan

### THE VAN GOGH **SHARED STUDIO**

392 Square Feet









Floor Plan

### THE VAN GOGH SHA