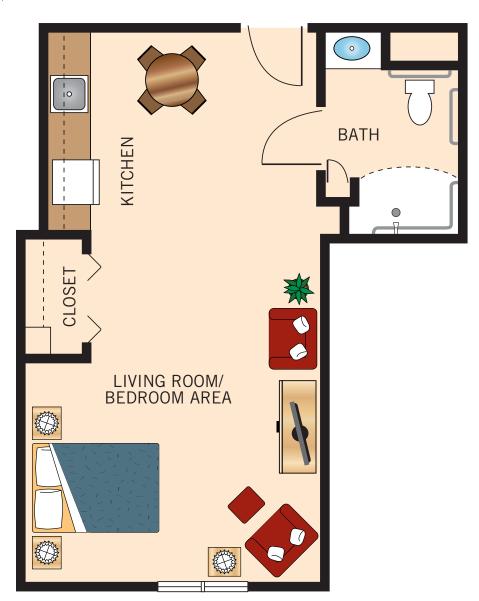

### THE O'KEEFE LARGE STUDIO WITH COURTYARD VIEW

442 Square Feet Fifth Floor (517, 519)

Floor Plan