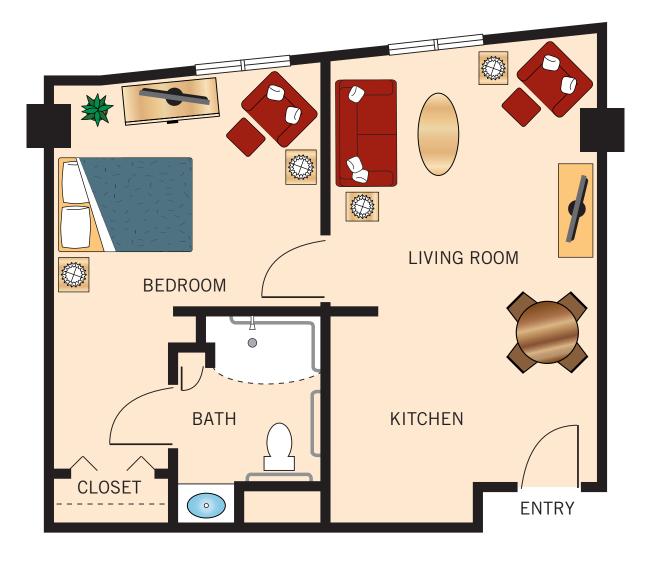

### THE PICASSO ONE BEDROOM WITH COURTYARD VIEW

525 Square Feet Fourth Floor (412, 414, 423, 425)

Floor Plan