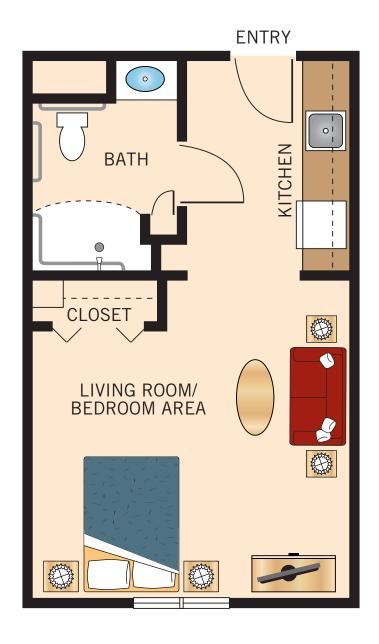

### THE PICASSO ONE BEDROOM WITH COURTYARD VIEW

525 Square Feet Fourth Floor (412, 414, 423, 425)

Floor Plan