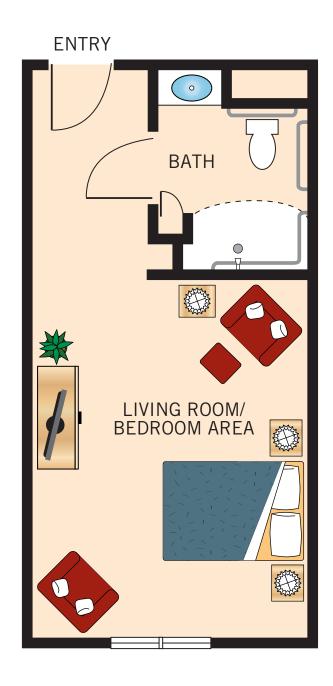

### THE DAVID SMALL STUDIO WITH COURTYARD VIEW

247 Square Feet Third Floor

Floor Plan