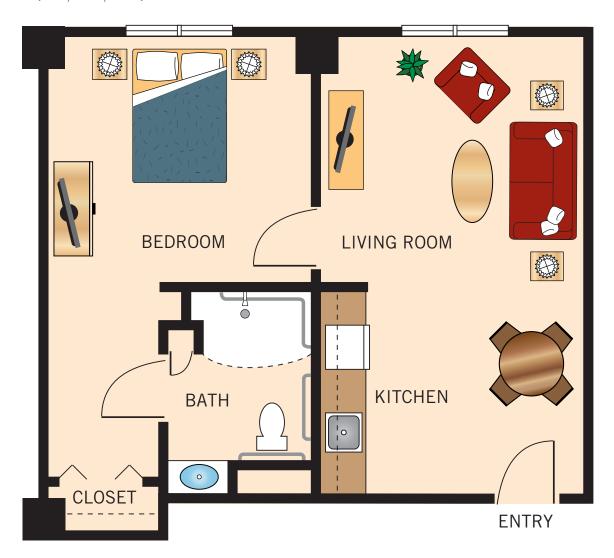

#### LARGE ONE BEDROOM WITH HILLSIDE OR BAY VIEWS

602 Square Feet Fifth Floor (500, 511, 513)

Floor Plan