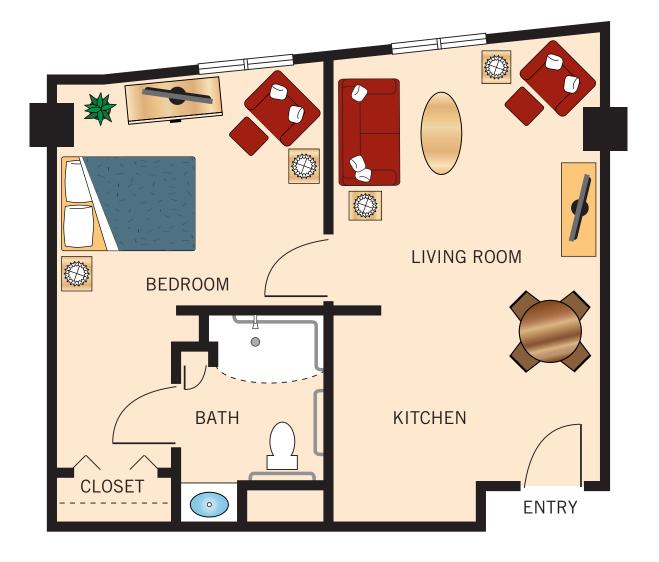

### THE TWAIN **DELUXE STUDIO WITH COURTYARD VIEW**

517 Square Feet Fifth Floor (516, 521)

Floor Plan

### THE TWAIN **DELUXE STUDIO WITH COURTYARD VIEW**

517 Square Feet Fourth Floor (416, 421)

Floor Plan