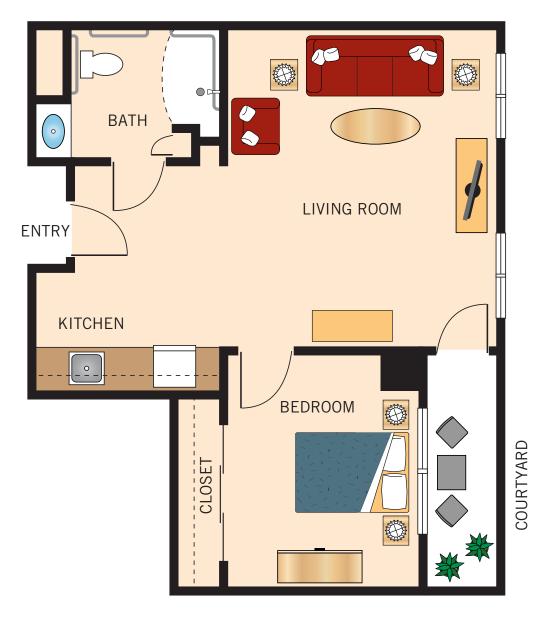

### THE PICASSO ONE BEDROOM WITH COURTYARD VIEW

550 Square Feet Fifth Floor (512, 514, 523, 525)

Floor Plan

### THE PICASSO ONE BEDROOM WITH COURTYARD VIEW

525 Square Feet Fourth Floor (412, 414, 423, 425)

Floor Plan