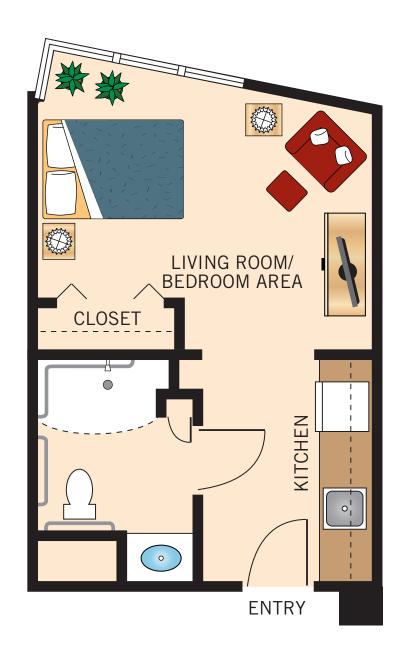

### THE MONET SMALL STUDIO WITH BAY OR CITY VIEW

314 Square Feet Fifth Floor

Floor Plan