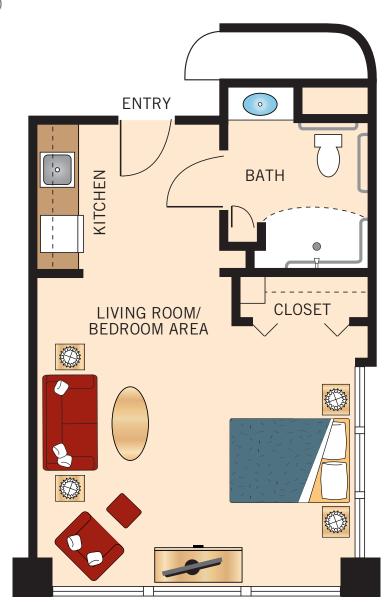

### THE O'KEEFE LARGE STUDIO WITH BAY VIEW

381 Square Feet Fifth Floor (520)

Floor Plan