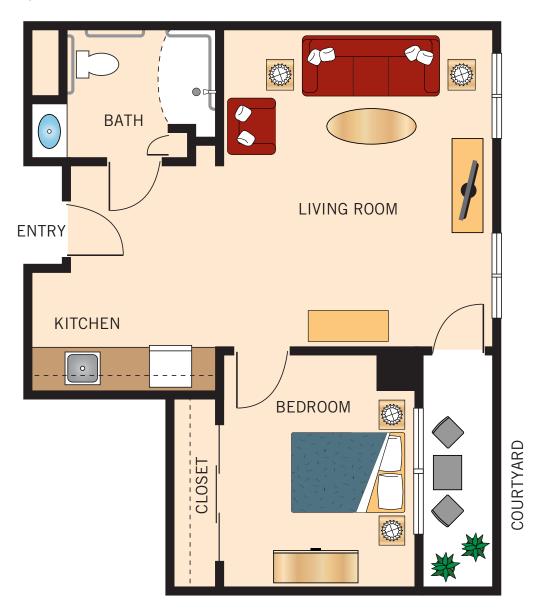

### THE PICASSO ONE BEDROOM WITH COURTYARD VIEW

550 Square Feet Fifth Floor (512, 514, 523, 525)

Floor Plan