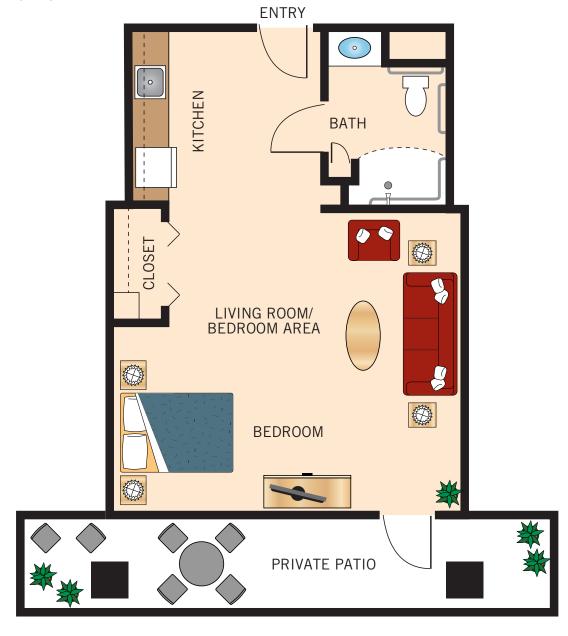

### THE TWAIN **DELUXE STUDIO WITH PRIVATE PATIO**

500 Square Feet Fifth Floor (518)

Floor Plan