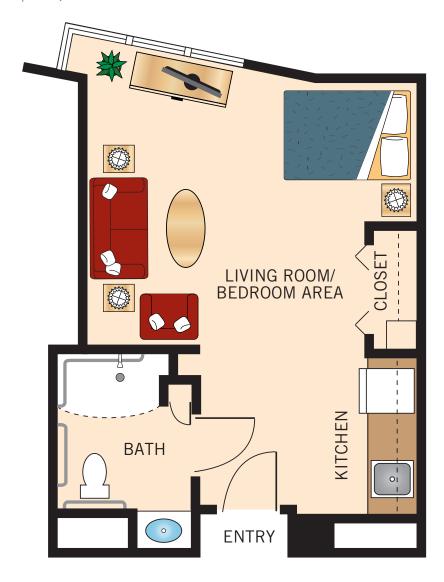

### THE DA VINCI MEDIUM STUDIO WITH BAY OR HILLSIDE VIEW

352 Square Feet Fifth Floor (515, 527, 528)

Floor Plan