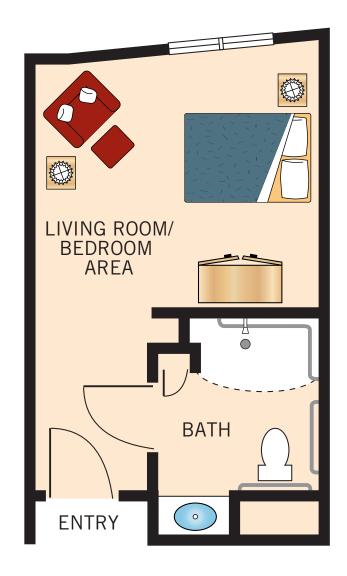

### THE MONET SMALL STUDIO WITH BAY OR CITY VIEW

314 Square Feet Fifth Floor

Floor Plan