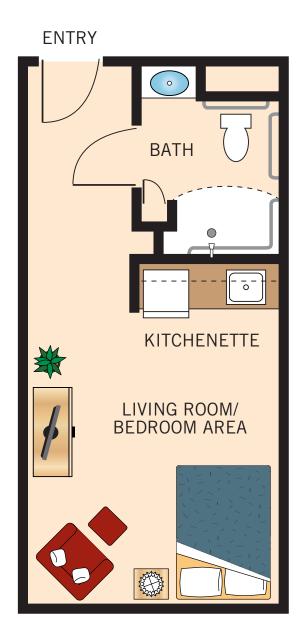

### THE MONET SMALL STUDIO WITH BAY OR CITY VIEW

314 Square Feet Fifth Floor

Floor Plan