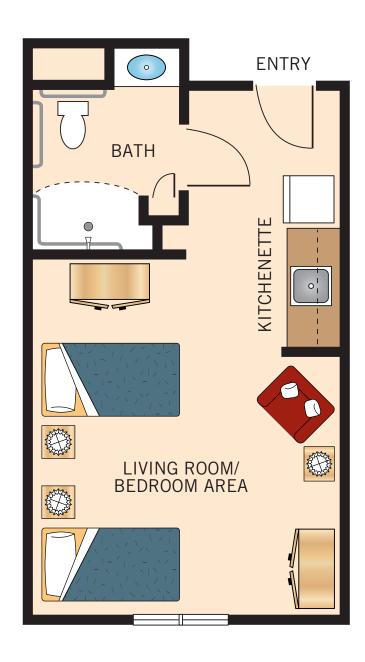

17 Square Feet Fourth Floor (416, 421)





Floor Plan

### **THE TWAIN DELUXE STUDIO WITH PRIVATE PATIO**

500 Square Feet Fourth Floor (418)





Floor Plan

### THE O'KEEFE

#### LARGE STUDIO WITH HILLSIDE OR BAY VIEW

435 Square Feet Fourth Floor (415, 420)





Floor Plan

#### THE O'KEEFE

#### CORNER STUDIO WITH HILLSIDE & CITY VIEWS OR CITY & BAY VIEWS

419 Square Feet Fourth Floor (409, 429)





Floor Plan

### THE O'KEEFE LARGE STUDIO WITH HILLSIDE VIEW

437 Square Feet Fourth Floor (410)







Floor Plan

### THE O'KEEFE LARGE STUDIO WITH COURTYARD VIEW

442 Square Feet Fourth Floor (417, 419)





Floor Plan

### THE HEMMINGWAY **DELUXE ONE BEDROOM WITH CITY VIEWS**

748 Square Feet Fourth Floor (400, 407)





Floor Plan

### THE VAN GOGH **SHARED STUDIO**

392 Square Feet









Floor Plan

### THE VAN GOGH SHARED STUDIO CORNER APARTMENT WITH LOFT-STYLE WINDOWS

450 Square Feet Second Floor (207, 231)







Floor Plan

### THE WHITMAN **LARGE STUDIO** 328 Square Feet









Floor Plan

### THE ANGELOU **SMALL STUDIO WITH COURTYARD VIEW**

244 Square Feet