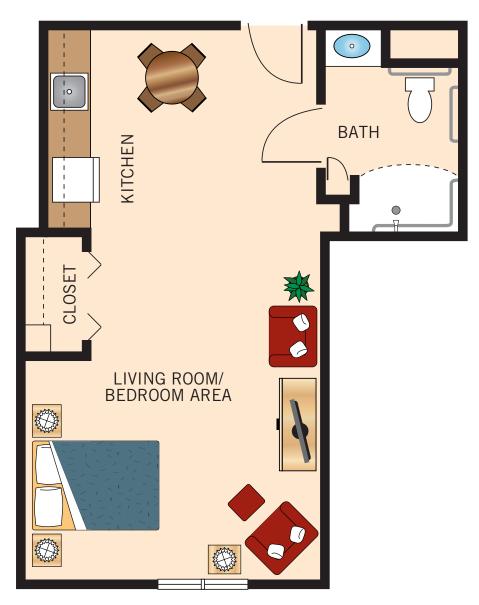

### THE O'KEEFE LARGE STUDIO WITH BAY VIEW

381 Square Feet Fifth Floor (520)

Floor Plan