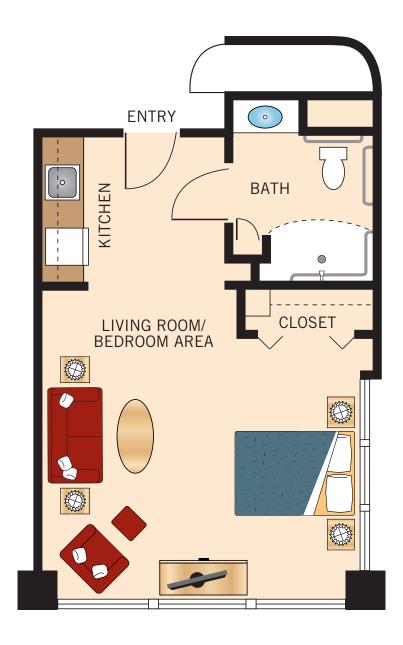

### THE PICASSO ONE BEDROOM WITH BAY OR CITY VIEWS

609 Square Feet Fifth Floor (507, 524)

Floor Plan